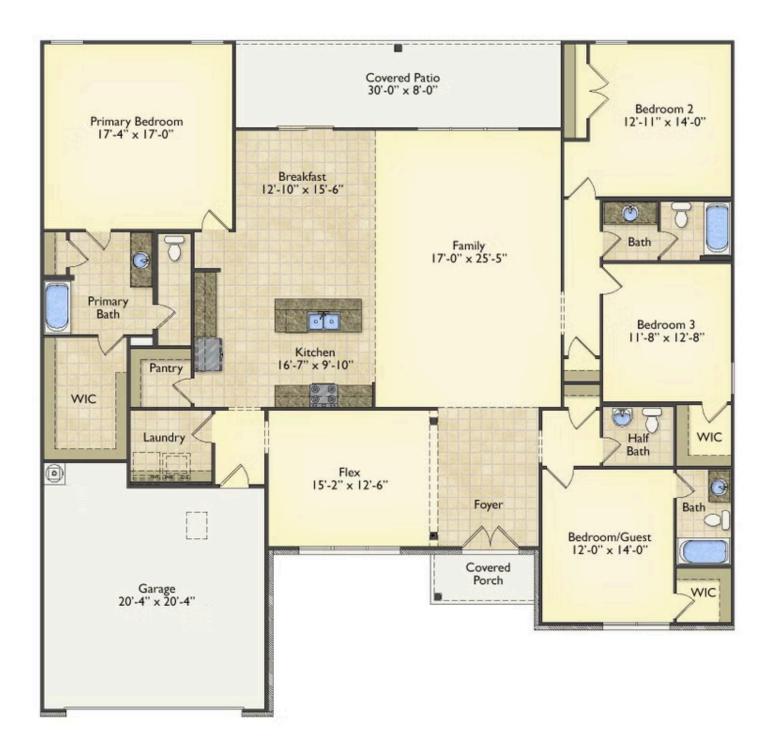

## Westmoreland Person

Priced From \$325,990

**4 Exterior Styles Available** 

\_ 2,757+ Sq. Ft.

4 Bedrooms

3.5 Bathrooms

**2 Car Garage** 

Welcome home to the Westmoreland where contemporary Southern comfort and flexibility are perfectly combined to make your dream home. This plan is designed to fit your lifestyle, and provides space to work from home, room to accommodate in-laws and entertain guests. This stunning and spacious home features a single-story plan with 4 bedrooms and 3.5 baths including the primary suite and stunning primary bath complete with a walk-in closet.

The split-bedroom design wastes no space and creates your own oasis by giving your family absolute privacy. Turn the optional flex room into a guest room, office, dining room, or a playroom for the kids! The large kitchen complete with an island opens up into the spacious great room and breakfast room providing you with plenty of space for relaxing or spending time with family and loved ones. The covered porch is the perfect place to unwind together with a glass of sweet tea. The Westmoreland is completely customizable to fit your needs and fulfill all your dreams.