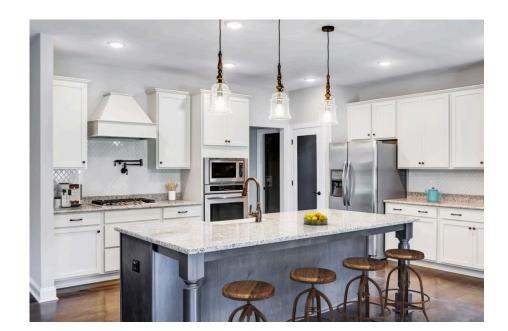

## Westmoreland Person

Priced From \$325,990

**4 Exterior Styles Available** 

\_ 2,757+ Sq. Ft.

4 Bedrooms

3.5 Bathrooms

**2 Car Garage** 

Welcome home to the Westmoreland where contemporary Southern comfort and flexibility are perfectly combined to make your dream home. This plan is designed to fit your lifestyle, and provides space to work from home, room to accommodate in-laws and entertain guests. This stunning and spacious home features a single-story plan with 4 bedrooms and 3.5 baths including the primary suite and stunning primary bath complete with a walk-in closet.

The split-bedroom design wastes no space and creates your own oasis by giving your family absolute privacy. Turn the optional flex room into a guest room, office, dining room, or a playroom for the kids! The large kitchen complete with an island opens up into the spacious great room and breakfast room providing you with plenty of space for relaxing or spending time with family and loved ones. The covered porch is the perfect place to unwind together with a glass of sweet tea. The Westmoreland is completely customizable to fit your needs and fulfill all your dreams.