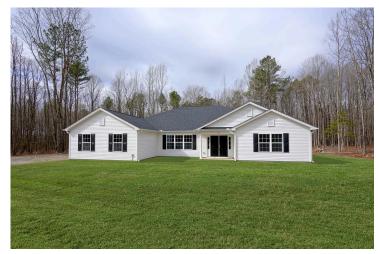

## Westmoreland Person

Priced From \$325,990

**4 Exterior Styles Available** 

\_ 2,757+ Sq. Ft.

4 Bedrooms

3.5 Bathrooms

**2 Car Garage** 

Welcome home to the Westmoreland where contemporary Southern comfort and flexibility are perfectly combined to make your dream home. This plan is designed to fit your lifestyle, and provides space to work from home, room to accommodate in-laws and entertain guests. This stunning and spacious home features a single-story plan with 4 bedrooms and 3.5 baths including the primary suite and stunning primary bath complete with a walk-in closet.

## Westmoreland Person

Classic Craftsman

Brick Farmhouse