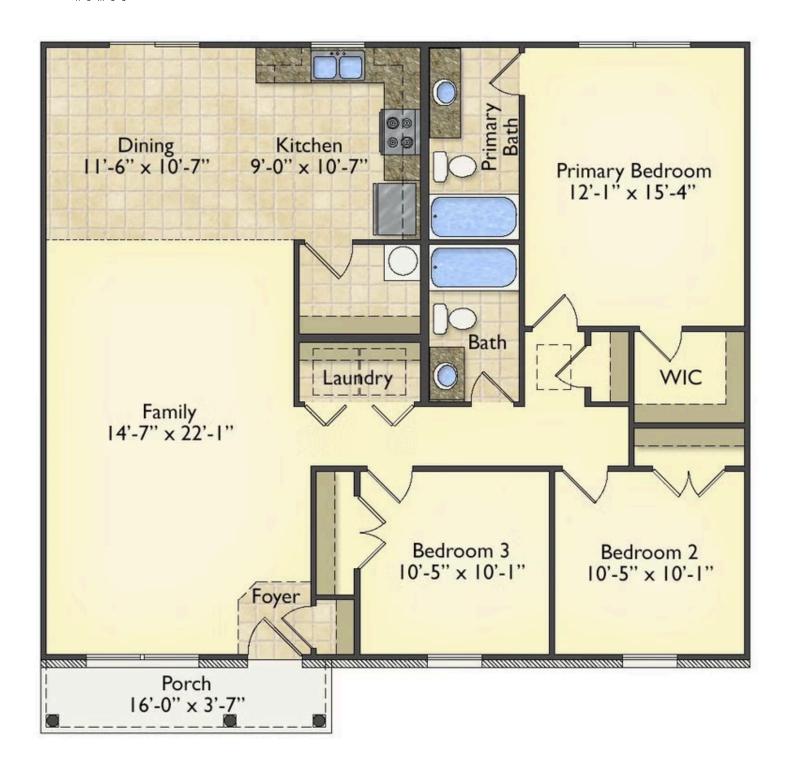

## Tynedale

\$169,990

**2 Exterior Styles Available** 

\_ 1,326+ Sq. Ft.

3 Bedrooms

This charming floor plan creates the perfect space for spending the night in and relaxing, or entertaining family and loved ones. The Tynedale offers 3 bedrooms and 2 bathrooms including a primary suite with a stunning bathroom and walk-in closet. The heart of the home is the great room with a vaulted ceiling that opens up to a beautiful kitchen and dining room. Add a covered porch to enjoy summer night grilling out with family and loved ones or create a storage space with the option to add a garage. This floor plan is customizable to meet your needs and fulfill all your dreams.