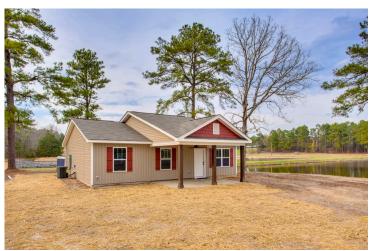

## Tynedale

\$169,990

**2 Exterior Styles Available** 

\_ 1,326+ Sq. Ft.

3 Bedrooms

This charming floor plan creates the perfect space for spending the night in and relaxing, or entertaining family and loved ones. The Tynedale offers 3 bedrooms and 2 bathrooms including a primary suite with a stunning bathroom and walk-in closet. The heart of the home is the great room with a vaulted ceiling that opens up to a beautiful kitchen and dining room. Add a covered porch to enjoy summer night grilling out with family and loved ones or create a storage space with the option to add a garage. This floor plan is customizable to meet your needs and fulfill all your dreams.

## Tynedale Person

Classic Craftsman