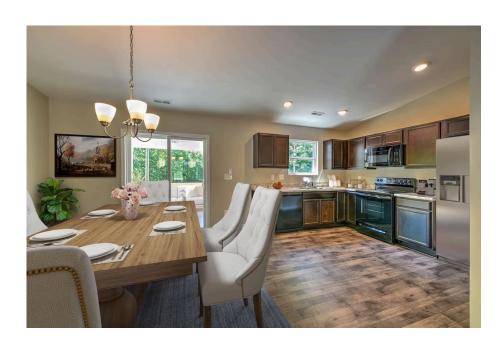

## Tynedale

\$169,990

**2 Exterior Styles Available** 

\_ 1,326+ Sq. Ft.

3 Bedrooms

This charming floor plan creates the perfect space for spending the night in and relaxing, or entertaining family and loved ones. The Tynedale offers 3 bedrooms and 2 bathrooms including a primary suite with a stunning bathroom and walk-in closet. The heart of the home is the great room with a vaulted ceiling that opens up to a beautiful kitchen and dining room. Add a covered porch to enjoy summer night grilling out with family and loved ones or create a storage space with the option to add a garage. This floor plan is customizable to meet your needs and fulfill all your dreams.