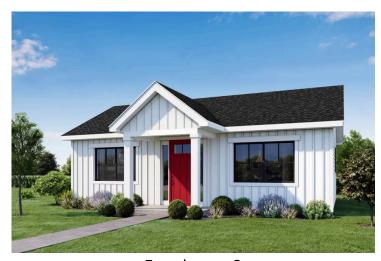

95,990** 

**4 Exterior Styles Available** 

\_ 600+ Sq. Ft.

1 Bedrooms

Say hello to the "Tucker"- a cozy one-bedroom, one-bathroom home spanning 600 square feet. Despite its small size, it offers all the comforts you need, with an open living space, full kitchen, and a private primary bedroom.

This compact home brings numerous advantages, including lower maintenance costs and an efficient use of space. It's the perfect option for keeping a family member close while still providing them with their own space and independence or perhaps for your forever home downsizing is a top priority. is the perfect blend of convenience and comfort.

Whether you're keeping family close or embracing a simpler lifestyle, this home offers a cozy space for all.



## Tucker Person





Classic

Craftsman





Farmhouse 2

Farmhouse



## Tucker Person



This brochure likely depicts actual pictures of homes that were personalized for their owners by Red Door Homes, so what is pictured may not be the Included Feature version of this Home Plan or even be an actual depiction of size, etc. due to available structural changes. Furthermore, Red Door Homes reserves the right to make changes or updates to home plans at any time, so the best information can be learned by speaking with one of our Dream Home Consultants to better understand what we have available, how you can personalize the home to your liking, and create your own Dream Home.