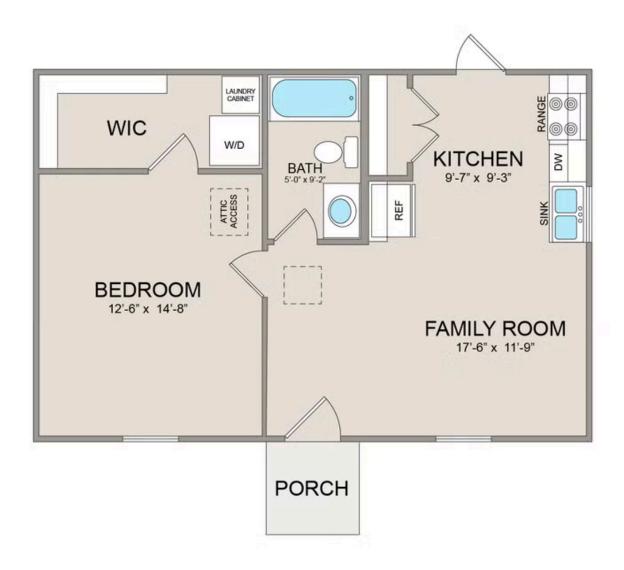

## Tucker Person

Priced From **\$95,990** 

**4 Exterior Styles Available** 

\_ 600+ Sq. Ft.

1 Bedrooms

Say hello to the "Tucker"- a cozy one-bedroom, one-bathroom home spanning 600 square feet. Despite its small size, it offers all the comforts you need, with an open living space, full kitchen, and a private primary bedroom.

This compact home brings numerous advantages, including lower maintenance costs and an efficient use of space. It's the perfect option for keeping a family member close while still providing them with their own space and independence or perhaps for your forever home downsizing is a top priority. is the perfect blend of convenience and comfort.

Whether you're keeping family close or embracing a simpler lifestyle, this home offers a cozy space for all.