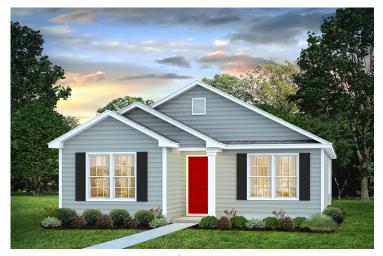

\$165,990

**3 Exterior Styles Available** 

பு 1,260+ Sq. Ft.

**3 Bedrooms** 

2 Bathrooms

This charming floor plan creates the perfect space for relaxing and watching the game, or hosting an evening with family and loved ones. Just imagine coming home and enjoying a warm summer evening from the comfort of your front porch. The Pine offers 3 bedrooms and 2 bathrooms including a primary suite with a beautiful bathroom and walk-in closet. The spacious great room opens up to the dining room and kitchen with an optional kitchen island that creates the perfect place to spend an evening with the kids or hosting game night with your friends. This floor plan is customizable to meet your needs and fulfill all your dreams.



## Pine Person





Classic Craftsman



Farmhouse