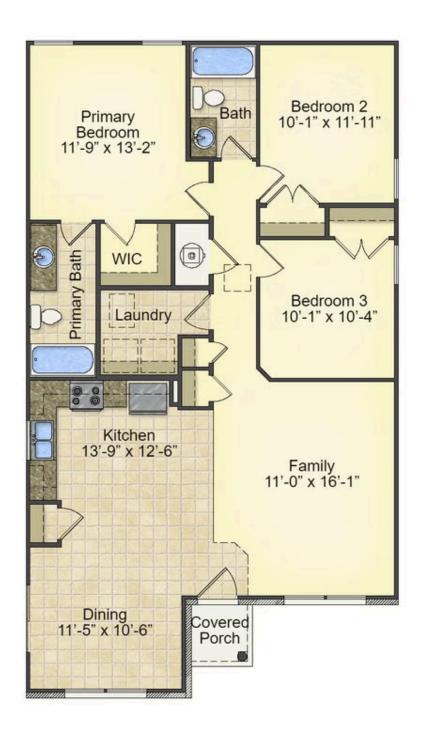

\$165,990

**3 Exterior Styles Available** 

பு 1,260+ Sq. Ft.

**3 Bedrooms** 

2 Bathrooms

This charming floor plan creates the perfect space for relaxing and watching the game, or hosting an evening with family and loved ones. Just imagine coming home and enjoying a warm summer evening from the comfort of your front porch. The Pine offers 3 bedrooms and 2 bathrooms including a primary suite with a beautiful bathroom and walk-in closet. The spacious great room opens up to the dining room and kitchen with an optional kitchen island that creates the perfect place to spend an evening with the kids or hosting game night with your friends. This floor plan is customizable to meet your needs and fulfill all your dreams.