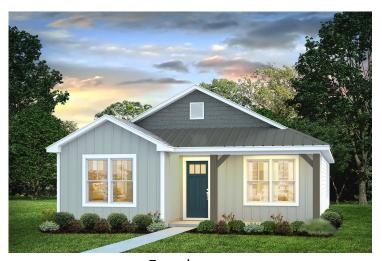

\$165,990

**3 Exterior Styles Available** 

பு 1,260+ Sq. Ft.

**3 Bedrooms** 

2 Bathrooms

This charming floor plan creates the perfect space for relaxing and watching the game, or hosting an evening with family and loved ones. Just imagine coming home and enjoying a warm summer evening from the comfort of your front porch. The Pine offers 3 bedrooms and 2 bathrooms including a primary suite with a beautiful bathroom and walk-in closet. The spacious great room opens up to the dining room and kitchen with an optional kitchen island that creates the perfect place to spend an evening with the kids or hosting game night with your friends. This floor plan is customizable to meet your needs and fulfill all your dreams.



## Pine Person





Classic Craftsman



Farmhouse