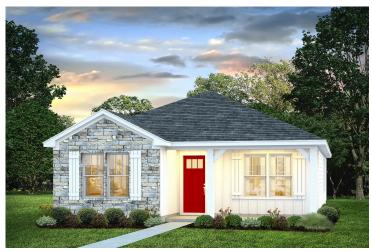

\$165,990

**3 Exterior Styles Available** 

பு 1,260+ Sq. Ft.

**3 Bedrooms** 

2 Bathrooms

This charming floor plan creates the perfect space for relaxing and watching the game, or hosting an evening with family and loved ones. Just imagine coming home and enjoying a warm summer evening from the comfort of your front porch. The Pine offers 3 bedrooms and 2 bathrooms including a primary suite with a beautiful bathroom and walk-in closet. The spacious great room opens up to the dining room and kitchen with an optional kitchen island that creates the perfect place to spend an evening with the kids or hosting game night with your friends. This floor plan is customizable to meet your needs and fulfill all your dreams.



## Pine Person





Classic Craftsman



Farmhouse