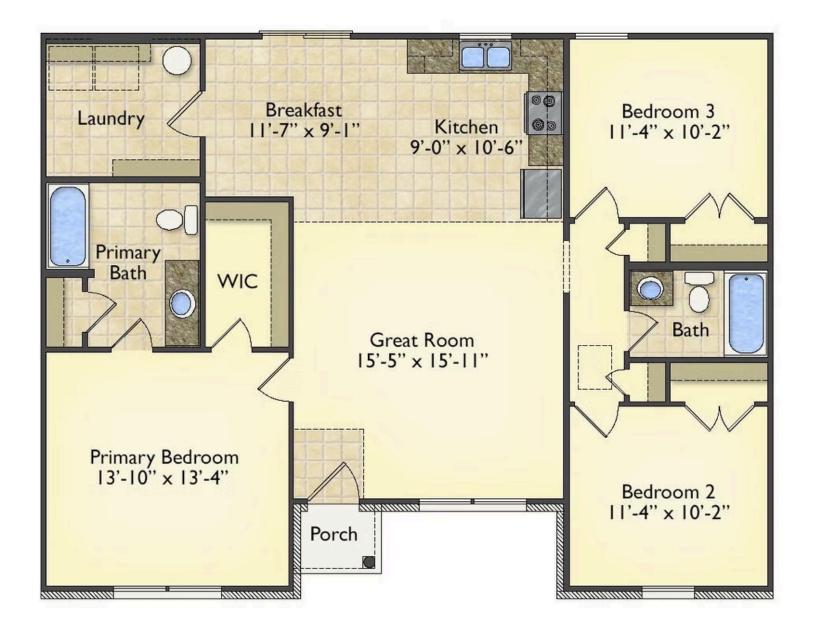

## Priced From **\$163,990**

**3 Exterior Styles Available** 

- [ 1,267+ Sq. Ft.
- Bedrooms
- 💮 2 Bathrooms

Imagine yourself relaxing in this wonderful split floor plan perfectly crafted for those who love to entertain. The open layout is bright and welcoming which invites you to easily flow from one space into the next. Large windows and vaulted ceiling in the great room allow plenty of natural light to illuminate the rooms with trendy flooring for a modern-day look and feel.

The heart of the layout is the kitchen, where those who love to cook will discover a large pantry to store all those comfort food ingredients. The pantry is also connected to the laundry room which makes it easy to multitask on your busy schedule. The kitchen overlooks both the cozy great room and the dining space, perfect for when you're hosting friends for a casual dinner. A sliding door opens out to the backyard where you can step into the sunshine and relish the peace and privacy as you share a meal with your family or simply start your day with a hot coffee in hand.

The three bedrooms are all large and filled with natural light including the spacious primary suite with a walk-in closet and a private bath. The secondary bedrooms can include extra features such as a ceiling fan or recessed lighting. A charming home where if you need extra storage a two-car garage can easily be added! Personalization is key to making this cozy home yours!