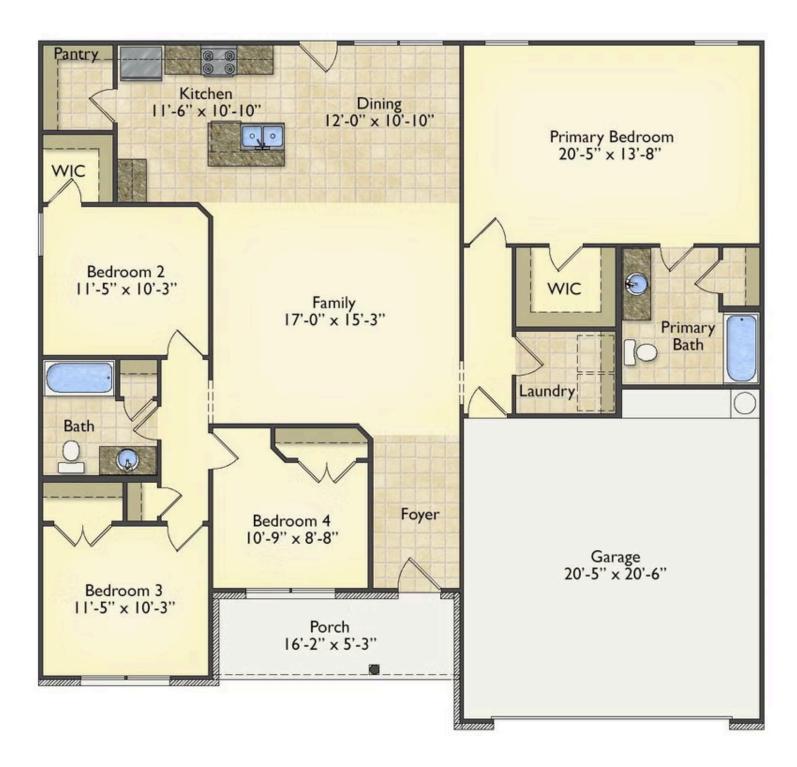

## Priced From **\$220,990**

**3 Exterior Styles Available** 

- ₁,704+ Sq. Ft.
- 📇 4 Bedrooms
- 💮 2 Bathrooms
- 📇 2 Car Garage

The Litchfield is the perfect combination of Southern comfort, elegance, and contemporary living. This gorgeous space was designed for laid-back and relaxing, and provides the perfect space for entertaining family and loved ones. This 4 bedroom, 2 bathroom home was designed with your family in mind. The split bedroom floor plan ensures absolute privacy and includes a spacious primary room with a luxurious primary bath and walk-in closet. The kitchen opens up to the dining room and spacious great room to provide the perfect space for relaxing or gathering with family and loved ones. Choose to add a covered porch to unwind together at the end of the day or watch the sunrise with a cup of joe. The options are endless with this floor plan. Turn the fourth bedroom into a flex room and create your own home office, study, playroom, or whatever you may need at any stage of life. The Litchfield is the perfect plan to customize and create your very own dream home.