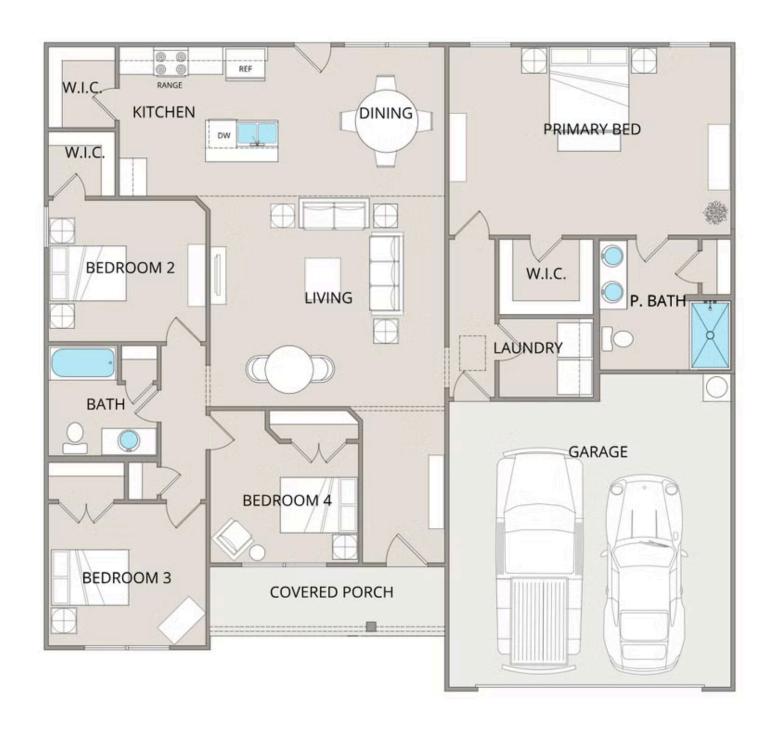

## Fountain Person

Priced From \$235,990

**3 Exterior Styles Available** 

\_ 1,704+ Sq. Ft.

4 Bedrooms

2 Bathrooms

2 Car Garage

The Fountain combines modern elegance with relaxed living, offering a thoughtfully designed space that's ideal for entertaining or simply unwinding. With four bedrooms and two bathrooms, this home provides both flexibility and functionality to fit your lifestyle.

Designed with privacy in mind, the split-bedroom layout ensures a quiet retreat in the spacious primary suite, complete with a luxurious en-suite bathroom and walk-in closet. The open-concept kitchen flows seamlessly into the dining area and great room, creating a welcoming space perfect for gatherings or quiet nights in. With upgraded cabinetry, granite countertops, stainless steel appliances, and a sleek pull-out faucet, the kitchen is both stylish and practical.

For those who love outdoor living, the option to add a covered porch offers the perfect spot to sip coffee in the morning or relax at the end of the day. The fourth bedroom can easily be transformed into a home office, study, or playroom, giving you the flexibility to adapt the space to your needs.

With customization options and high-quality finishes—including upgraded baseboards, stylish interior doors, and coordinated hardware—the Fountain floorplan is designed to grow with you, offering the perfect balance of comfort, versatility, and modern design.