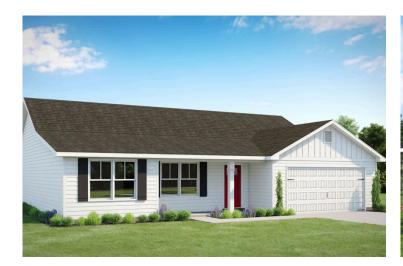

## Fountain Person

Priced From \$235,990

**3 Exterior Styles Available** 

\_ 1,704+ Sq. Ft.

4 Bedrooms

2 Bathrooms

2 Car Garage

The Fountain combines modern elegance with relaxed living, offering a thoughtfully designed space that's ideal for entertaining or simply unwinding. With four bedrooms and two bathrooms, this home provides both flexibility and functionality to fit your lifestyle.

For those who love outdoor living, the option to add a covered porch offers the perfect spot to sip coffee in the morning or relax at the end of the day. The fourth bedroom can easily be transformed into a home office, study, or playroom, giving you the flexibility to adapt the space to your needs.