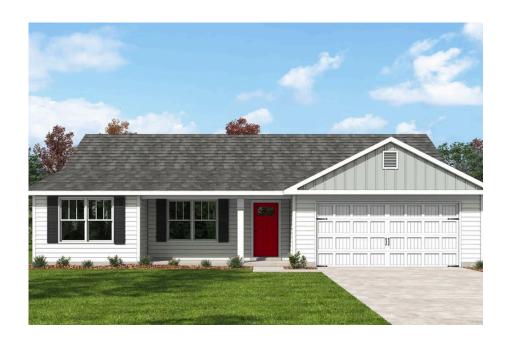

## Fountain Person

Priced From \$235,990

**3 Exterior Styles Available** 

\_ 1,704+ Sq. Ft.

4 Bedrooms

2 Bathrooms

2 Car Garage

The Fountain combines modern elegance with relaxed living, offering a thoughtfully designed space that's ideal for entertaining or simply unwinding. With four bedrooms and two bathrooms, this home provides both flexibility and functionality to fit your lifestyle.

For those who love outdoor living, the option to add a covered porch offers the perfect spot to sip coffee in the morning or relax at the end of the day. The fourth bedroom can easily be transformed into a home office, study, or playroom, giving you the flexibility to adapt the space to your needs.