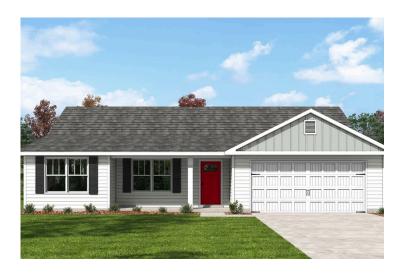

## Fountain Person

Priced From \$235,990

**3 Exterior Styles Available** 

\_ 1,704+ Sq. Ft.

4 Bedrooms

2 Bathrooms

2 Car Garage

The Fountain combines modern elegance with relaxed living, offering a thoughtfully designed space that's ideal for entertaining or simply unwinding. With four bedrooms and two bathrooms, this home provides both flexibility and functionality to fit your lifestyle.

For those who love outdoor living, the option to add a covered porch offers the perfect spot to sip coffee in the morning or relax at the end of the day. The fourth bedroom can easily be transformed into a home office, study, or playroom, giving you the flexibility to adapt the space to your needs.