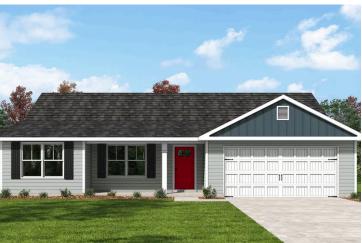

## Fountain Person

Priced From \$235,990

**3 Exterior Styles Available** 

\_ 1,704+ Sq. Ft.

4 Bedrooms

2 Bathrooms

2 Car Garage

The Fountain combines modern elegance with relaxed living, offering a thoughtfully designed space that's ideal for entertaining or simply unwinding. With four bedrooms and two bathrooms, this home provides both flexibility and functionality to fit your lifestyle.

For those who love outdoor living, the option to add a covered porch offers the perfect spot to sip coffee in the morning or relax at the end of the day. The fourth bedroom can easily be transformed into a home office, study, or playroom, giving you the flexibility to adapt the space to your needs.