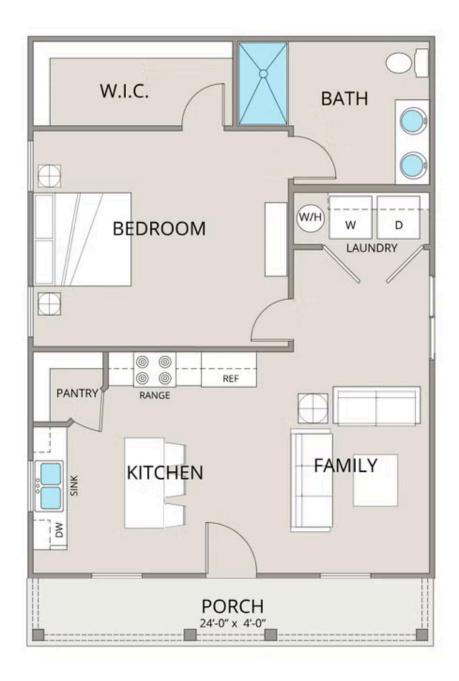

## Fletcher Person

Priced From \$127,990

**2 Exterior Styles Available** 

\_ 768+ Sq. Ft.

📇 1 - 2 Bedrooms

1 Bathrooms

The **Fletcher** floorplan offers the perfect balance of cozy charm and thoughtful design, making it a great choice for individuals, couples, or small families. With **768 square feet**, it features the flexibility of one or two bedrooms and one bathroom, allowing you to personalize the space to fit your lifestyle.

Step inside to an inviting, open-concept kitchen and family room filled with natural light. The kitchen is designed with modern features, including upgraded cabinetry, granite countertops, stainless steel appliances, and a sleek pull-out faucet. Whether you're cooking a meal or entertaining friends, this space is both functional and stylish.

The primary bedroom, tucked away at the back of the home, provides privacy and includes a spacious walk-in closet for all your storage needs. The bathroom has been upgraded for comfort, featuring a large fiberglass shower, raised-height vanity, and elegant finishes that bring a spa-like feel to your daily routine.

A dedicated laundry room adds convenience to everyday life, and with custom interior details like upgraded baseboards, stylish door options, and coordinated hardware, the Fletcher floorplan feels polished from top to bottom. Designed for both comfort and practicality, this home is the perfect place to relax, gather, and make your own.