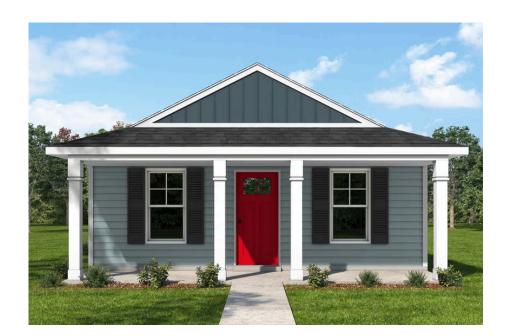

## Fletcher Person

Priced From \$127,990

**2 Exterior Styles Available** 

\_ 768+ Sq. Ft.

📇 1 - 2 Bedrooms

1 Bathrooms

The **Fletcher** floorplan offers the perfect balance of cozy charm and thoughtful design, making it a great choice for individuals, couples, or small families. With **768 square feet**, it features the flexibility of one or two bedrooms and one bathroom, allowing you to personalize the space to fit your lifestyle.

## Fletcher Person

This brochure likely depicts actual pictures of homes that were personalized for their owners by Red Door Homes, so what is pictured may not be the Included Feature version of this Home Plan or even be an actual depiction of size, etc. due to available structural changes. Furthermore, Red Door Homes reserves the right to make changes or updates to home plans at any time, so the best information can be learned by speaking with one of our Dream Home Consultants to better understand what we have available, how you can personalize the home to your liking, and create your own Dream Home.