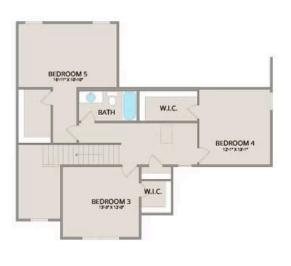

Upstairs, you'll find three spacious bedrooms, each with its own walk-in closet, along with a versatile bonus room available as a choice. Customize it as an office, craft room, or media haven. The new choice to add a full bath to the bonus room enhances its usability even further.

## Chapel Hill Person

MAIN UPPER

This brochure likely depicts actual pictures of homes that were personalized for their owners by Red Door Homes, so what is pictured may not be the Included Feature version of this Home Plan or even be an actual depiction of size, etc. due to available structural changes. Furthermore, Red Door Homes reserves the right to make changes or updates to home plans at any time, so the best information can be learned by speaking with one of our Dream Home Consultants to better understand what we have available, how you can personalize the home to your liking, and create your own Dream Home.