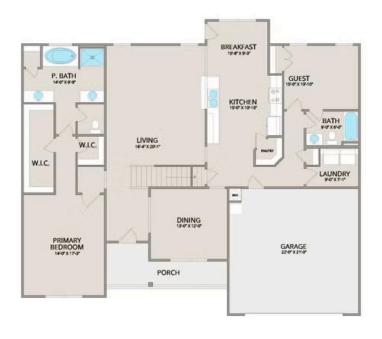

Step inside and enjoy the luxurious primary suite on the first floor, complete with two walk-in closets and a spa-like bathroom. The extended first-floor suite option now includes an additional bath, providing even more flexibility. The kitchen offers plenty of space for entertaining, while the covered rear porch is perfect for relaxing with your favorite beverage.

Upstairs, you'll find three spacious bedrooms, each with its own walk-in closet, along with a versatile bonus room available as a choice. Customize it as an office, craft room, or media haven. The new choice to add a full bath to the bonus room enhances its usability even further.

## Chapel Hill Person

MAIN UPPER

This brochure likely depicts actual pictures of homes that were personalized for their owners by Red Door Homes, so what is pictured may not be the Included Feature version of this Home Plan or even be an actual depiction of size, etc. due to available structural changes. Furthermore, Red Door Homes reserves the right to make changes or updates to home plans at any time, so the best information can be learned by speaking with one of our Dream Home Consultants to better understand what we have available, how you can personalize the home to your liking, and create your own Dream Home.