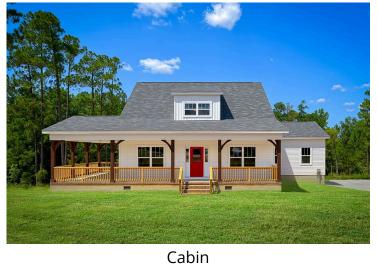

## Beaufort Person

## Priced From **\$258,990**

**3 Exterior Styles Available** 

- ₁,988+ Sq. Ft.
- Bedrooms
- 💮 2.5 Bathrooms

The Beaufort is a spectacular plan for those who are looking for elegance and comfort. From the high ceilings and open layout design to the abundance of natural light, no detail has been overlooked in the creation of this stunning home. Everyday life is sure to revolve around the open kitchen, dining, and great room. Here you can gather with loved ones and host guests as you cook up a nice comfort food meal in the large gourmet kitchen with an island is a perfect for gathering family and friends.

The layout extends to the second-floor bonus room which could be used to fit any of your needs, whether you're envisioning a home office, a playroom or a second living area. There is plenty of space for everyone to spread out and relax with three spacious bedrooms and 2.5 baths. At the end of your day, you can retire to your luxe primary suite with your large private bath that includes a shower/tub combo. As you might expect, the list of extra features is long and impressive. Add a covered front porch to enjoy time outdoors with a refreshing glass of lemonade! The options are endless with The Beaufort.

Cape Cod

Classic

**Beaufort** 

Person