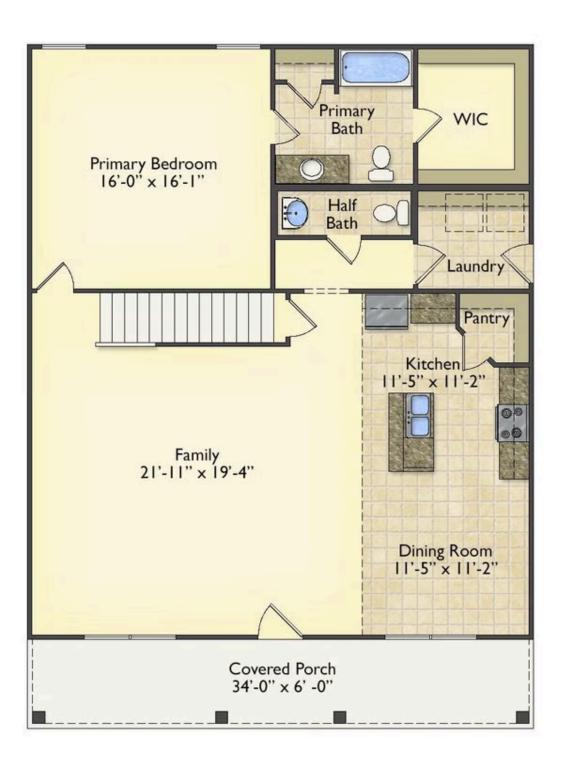

## Priced From **\$258,990**

**3 Exterior Styles Available** 

- ₁,988+ Sq. Ft.
- Bedrooms
- 💮 2.5 Bathrooms

The Beaufort is a spectacular plan for those who are looking for elegance and comfort. From the high ceilings and open layout design to the abundance of natural light, no detail has been overlooked in the creation of this stunning home. Everyday life is sure to revolve around the open kitchen, dining, and great room. Here you can gather with loved ones and host guests as you cook up a nice comfort food meal in the large gourmet kitchen with an island is a perfect for gathering family and friends.

The layout extends to the second-floor bonus room which could be used to fit any of your needs, whether you're envisioning a home office, a playroom or a second living area. There is plenty of space for everyone to spread out and relax with three spacious bedrooms and 2.5 baths. At the end of your day, you can retire to your luxe primary suite with your large private bath that includes a shower/tub combo. As you might expect, the list of extra features is long and impressive. Add a covered front porch to enjoy time outdoors with a refreshing glass of lemonade! The options are endless with The Beaufort.