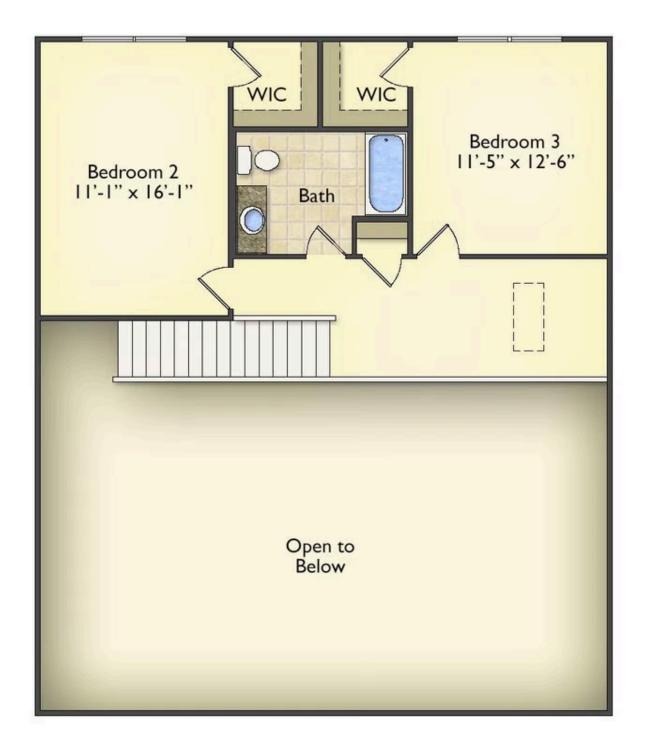

The layout extends to the second-floor bonus room which could be used to fit any of your needs, whether you're envisioning a home office, a playroom or a second living area. There is plenty of space for everyone to spread out and relax with three spacious bedrooms and 2.5 baths. At the end of your day, you can retire to your luxe primary suite with your large private bath that includes a shower/tub combo. As you might expect, the list of extra features is long and impressive. Add a covered front porch to enjoy time outdoors with a refreshing glass of lemonade! The options are endless with The Beaufort.