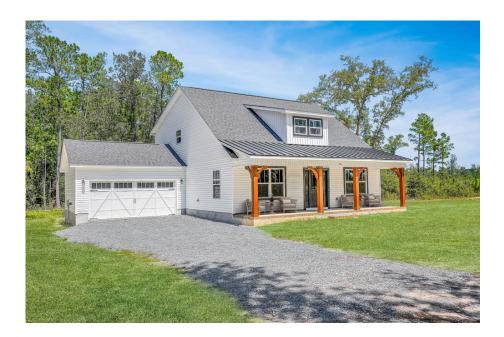

## Beaufort Person

## Priced From **\$258,990**

**3 Exterior Styles Available** 

- ₁,988+ Sq. Ft.
- Bedrooms
- 💮 2.5 Bathrooms

The Beaufort is a spectacular plan for those who are looking for elegance and comfort. From the high ceilings and open layout design to the abundance of natural light, no detail has been overlooked in the creation of this stunning home. Everyday life is sure to revolve around the open kitchen, dining, and great room. Here you can gather with loved ones and host guests as you cook up a nice comfort food meal in the large gourmet kitchen with an island is a perfect for gathering family and friends.

The layout extends to the second-floor bonus room which could be used to fit any of your needs, whether you're envisioning a home office, a playroom or a second living area. There is plenty of space for everyone to spread out and relax with three spacious bedrooms and 2.5 baths. At the end of your day, you can retire to your luxe primary suite with your large private bath that includes a shower/tub combo. As you might expect, the list of extra features is long and impressive. Add a covered front porch to enjoy time outdoors with a refreshing glass of lemonade! The options are endless with The Beaufort.