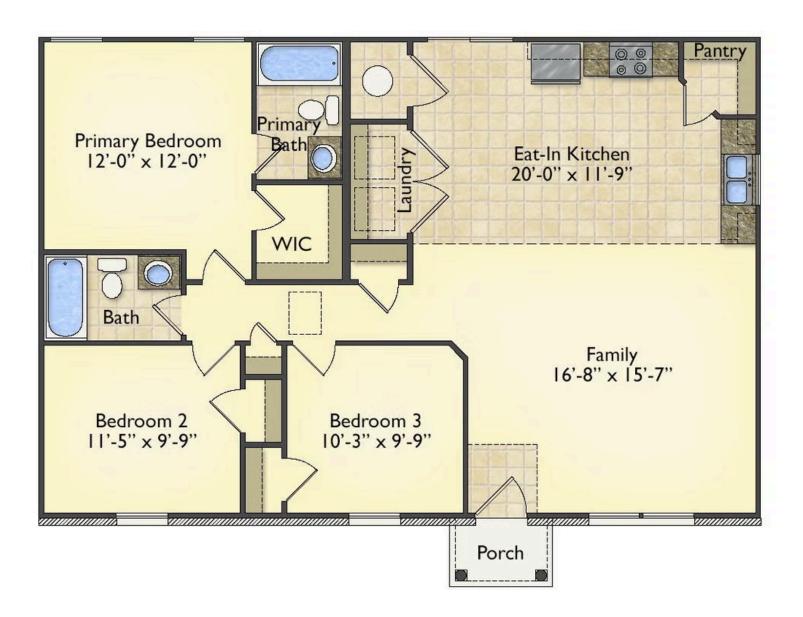

## Aspen Person

\$152,990

**2 Exterior Styles Available** 

\_ 1,176+ Sq. Ft.

3 Bedrooms

The Aspen is a cozy, one-story plan with an open layout that is bright and welcoming and invites you to easily flow from one space into the next. This plan offers 3 bedrooms and 2 full baths with a spacious great room that opens up to the eat-in kitchen. Personalize this plan to turn this kitchen into your own luxury kitchen perfect for entertaining. You can even add a garage, or a covered porch to wake up and watch the sunrise with a cup of joe. With endless opportunities, you can turn this versatile plan into your own dream home.