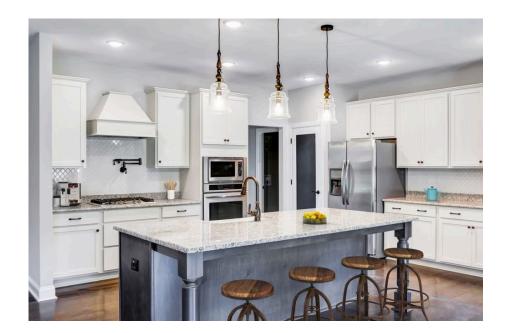

## Westmoreland Richmond

Priced From \$314,990

**4 Exterior Styles Available** 

\_ 2,757+ Sq. Ft.

**4 Bedrooms** 

2 Car Garage

Welcome home to the Westmoreland where contemporary Southern comfort and flexibility are perfectly combined to make your dream home. This plan is designed to fit your lifestyle, and provides space to work from home, room to accommodate in-laws and entertain guests. This stunning and spacious home features a single-story plan with 4 bedrooms and 3.5 baths including the primary suite and stunning primary bath complete with a walk-in closet.

The split-bedroom design wastes no space and creates your own oasis by giving your family absolute privacy. Turn the optional flex room into a guest room, office, dining room, or a playroom for the kids! The large kitchen complete with an island opens up into the spacious great room and breakfast room providing you with plenty of space for relaxing or spending time with family and loved ones. The covered porch is the perfect place to unwind together with a glass of sweet tea. The Westmoreland is completely customizable to fit your needs and fulfill all your dreams.