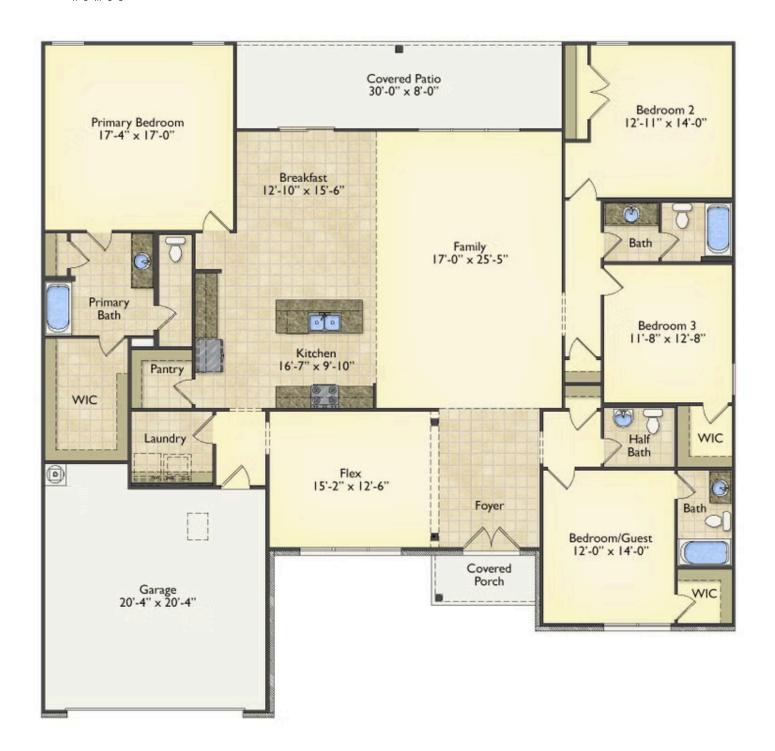

## Westmoreland Richmond

Priced From \$314,990

**4 Exterior Styles Available** 

\_ 2,757+ Sq. Ft.

**4 Bedrooms** 

2 Car Garage

Welcome home to the Westmoreland where contemporary Southern comfort and flexibility are perfectly combined to make your dream home. This plan is designed to fit your lifestyle, and provides space to work from home, room to accommodate in-laws and entertain guests. This stunning and spacious home features a single-story plan with 4 bedrooms and 3.5 baths including the primary suite and stunning primary bath complete with a walk-in closet.

The split-bedroom design wastes no space and creates your own oasis by giving your family absolute privacy. Turn the optional flex room into a guest room, office, dining room, or a playroom for the kids! The large kitchen complete with an island opens up into the spacious great room and breakfast room providing you with plenty of space for relaxing or spending time with family and loved ones. The covered porch is the perfect place to unwind together with a glass of sweet tea. The Westmoreland is completely customizable to fit your needs and fulfill all your dreams.