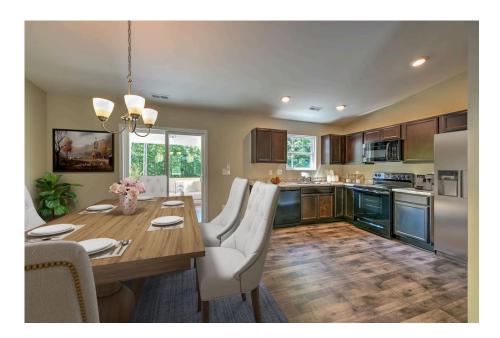

## Priced From **\$162,990**

2 Exterior Styles Available

- [ 1,326+ Sq. Ft.
- Bedrooms
- 🚊 2 Bathrooms

This charming floor plan creates the perfect space for spending the night in and relaxing, or entertaining family and loved ones. The Tynedale offers 3 bedrooms and 2 bathrooms including a primary suite with a stunning bathroom and walk-in closet. The heart of the home is the great room with a vaulted ceiling that opens up to a beautiful kitchen and dining room. Add a covered porch to enjoy summer night grilling out with family and loved ones or create a storage space with the option to add a garage. This floor plan is customizable to meet your needs and fulfill all your dreams.

This brochure likely depicts actual pictures of homes that were personalized for their owners by Red Door Homes, so what is pictured may not be the Included Feature version of this Home Plan or even be an actual depiction of size, etc. due to available structural changes. Furthermore, Red Door Homes reserves the right to make changes or updates to home plans at any time, so the best information can be learned by speaking with one of our Dream Home Consultants to better understand what we have available, how you can personalize the home to your liking, and create your own Dream Home.