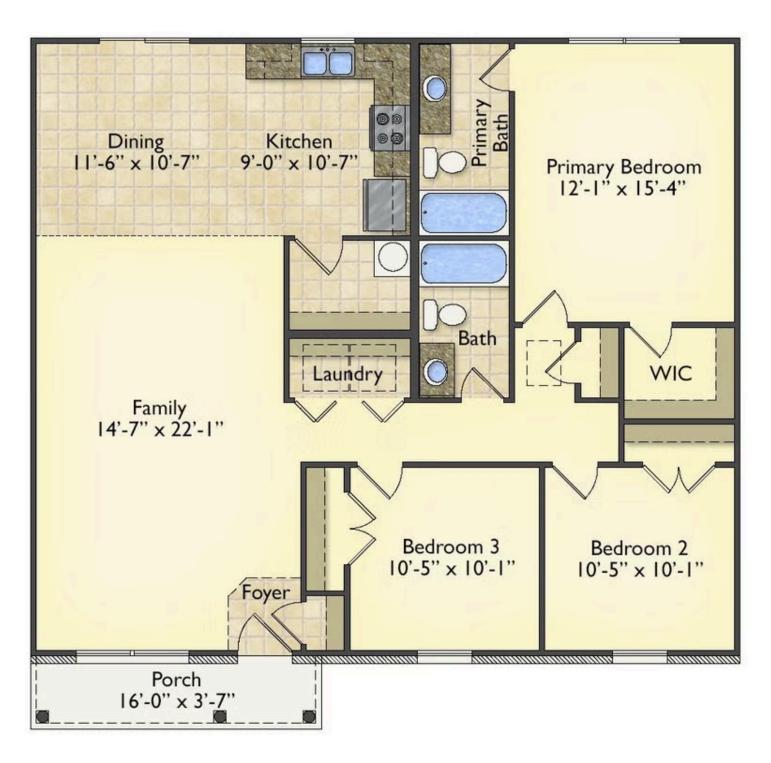

## Priced From **\$162,990**

2 Exterior Styles Available

- [ 1,326+ Sq. Ft.
- Bedrooms
- 🚊 2 Bathrooms

This charming floor plan creates the perfect space for spending the night in and relaxing, or entertaining family and loved ones. The Tynedale offers 3 bedrooms and 2 bathrooms including a primary suite with a stunning bathroom and walk-in closet. The heart of the home is the great room with a vaulted ceiling that opens up to a beautiful kitchen and dining room. Add a covered porch to enjoy summer night grilling out with family and loved ones or create a storage space with the option to add a garage. This floor plan is customizable to meet your needs and fulfill all your dreams.