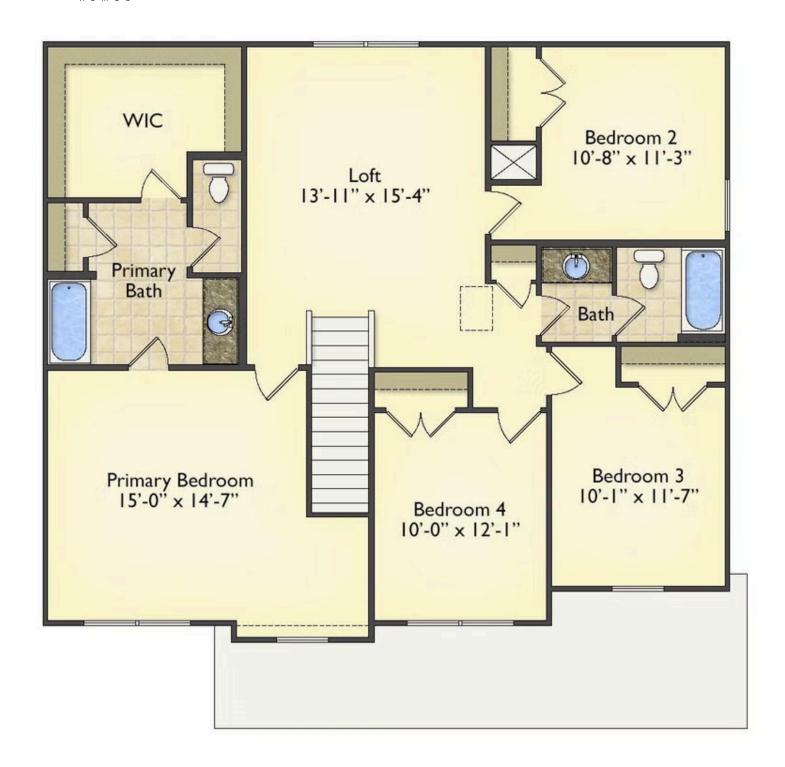

## Montclaire Richmond

\$259,990

**2 Exterior Styles Available** 

\_ 2,357+ Sq. Ft.

**4 Bedrooms** 

**2.5 Bathrooms** 

😑 2 Car Garage

The Montclaire was designed with today's busy lifestyle in mind. Wide open living keeps the conversation flowing with a spacious great room open to the eating area and kitchen with plenty of cooking and counter space. A large utility room off the garage keeps the mess in check with a convenient powder room across the hall. After a long day relax and rejuvenate in your large primary suite with primary bath and enough closet space for all of your shoes and his baseball hat collection. The upstairs loft area is the perfect spot for family game night or just a quiet space to finish a book. The best home is the one you don't ever want to leave.