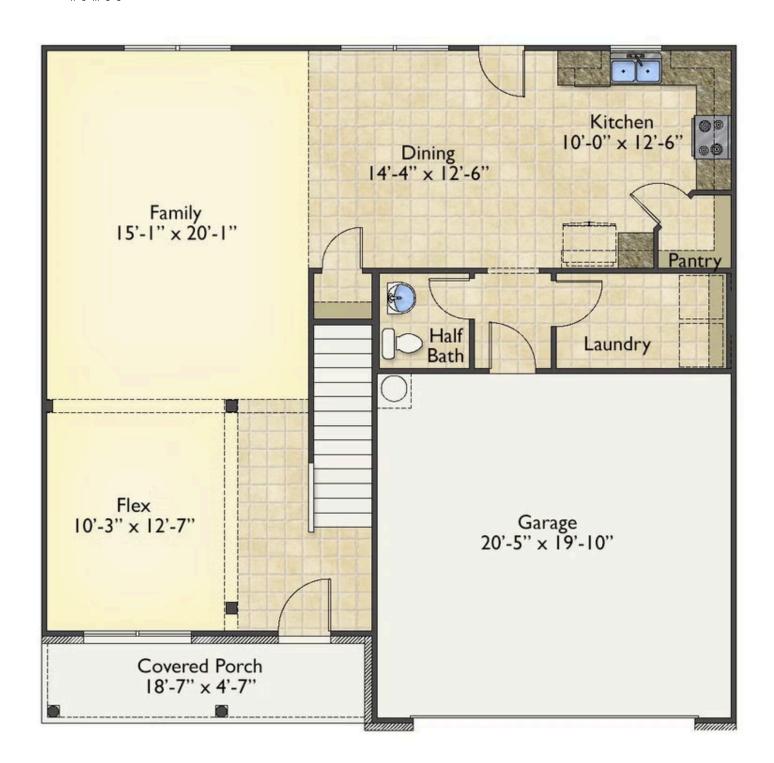

## Montclaire Richmond

\$259,990

**2 Exterior Styles Available** 

\_ 2,357+ Sq. Ft.

**4 Bedrooms** 

**2.5 Bathrooms** 

😑 2 Car Garage

The Montclaire was designed with today's busy lifestyle in mind. Wide open living keeps the conversation flowing with a spacious great room open to the eating area and kitchen with plenty of cooking and counter space. A large utility room off the garage keeps the mess in check with a convenient powder room across the hall. After a long day relax and rejuvenate in your large primary suite with primary bath and enough closet space for all of your shoes and his baseball hat collection. The upstairs loft area is the perfect spot for family game night or just a quiet space to finish a book. The best home is the one you don't ever want to leave.