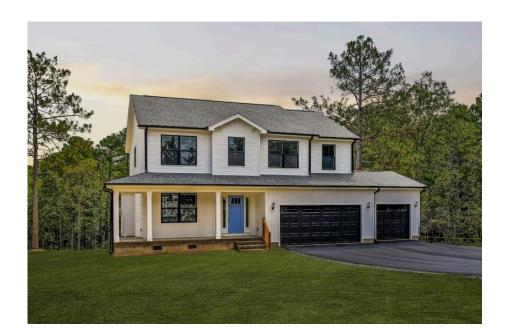

## Montclaire Richmond

\$259,990

**2 Exterior Styles Available** 

\_ 2,357+ Sq. Ft.

**4 Bedrooms** 

**2.5 Bathrooms** 

😑 2 Car Garage

The Montclaire was designed with today's busy lifestyle in mind. Wide open living keeps the conversation flowing with a spacious great room open to the eating area and kitchen with plenty of cooking and counter space. A large utility room off the garage keeps the mess in check with a convenient powder room across the hall. After a long day relax and rejuvenate in your large primary suite with primary bath and enough closet space for all of your shoes and his baseball hat collection. The upstairs loft area is the perfect spot for family game night or just a quiet space to finish a book. The best home is the one you don't ever want to leave.

## Montclaire Richmond

Classic Craftsman

This brochure likely depicts actual pictures of homes that were personalized for their owners by Red Door Homes, so what is pictured may not be the Included Feature version of this Home Plan or even be an actual depiction of size, etc. due to available structural changes. Furthermore, Red Door Homes reserves the right to make changes or updates to home plans at any time, so the best information can be learned by speaking with one of our Dream Home Consultants to better understand what we have available, how you can personalize the home to your liking, and create your own Dream Home.