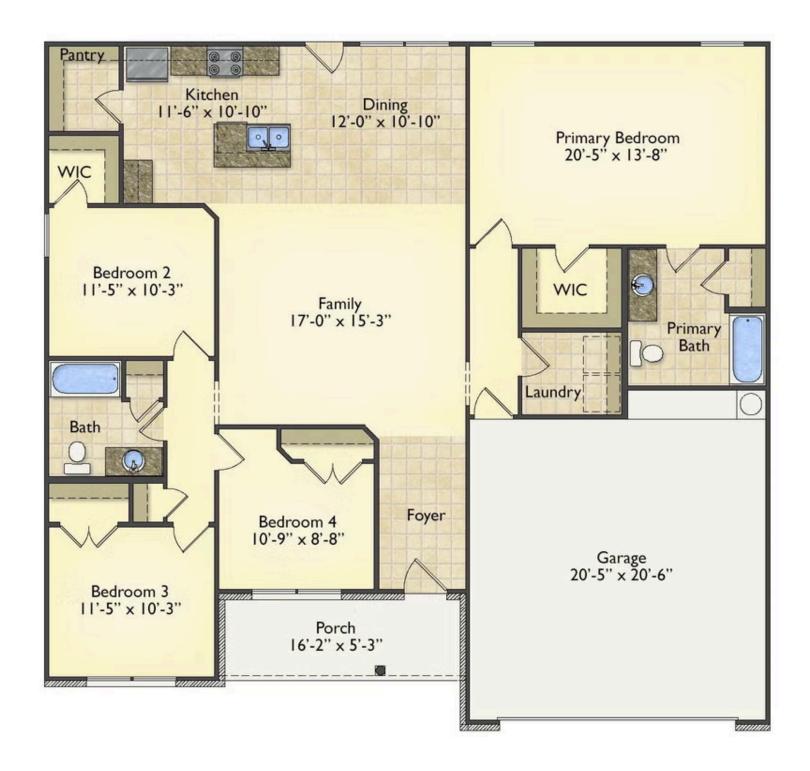

## Litchfield Richmond

Priced From \$213,990

**3 Exterior Styles Available** 

பு 1,704+ Sq. Ft.

**4 Bedrooms** 

2 Bathrooms

2 Car Garage

This gorgeous space was designed for laid-back and relaxing, and provides the perfect space for entertaining family and loved ones. This 4 bedroom, 2 bathroom home was designed with your family in mind. The split bedroom floor plan ensures absolute privacy and includes a spacious primary room with a luxurious primary bath and walk-in closet. The kitchen opens up to the dining room and spacious great room to provide the perfect space for relaxing or gathering with family and loved ones. Choose to add a covered porch to unwind together at the end of the day or watch the sunrise with a cup of joe. The options are endless with this floor plan. Turn the fourth bedroom into a flex room and create your own home office, study, playroom, or whatever you may need at any stage of life. The Litchfield is the perfect plan to customize and create your very own dream home.