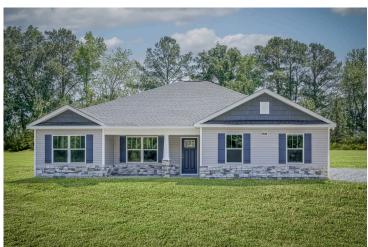

## Litchfield Richmond

Priced From \$213,990

**3 Exterior Styles Available** 

பு 1,704+ Sq. Ft.

**4 Bedrooms** 

2 Bathrooms

2 Car Garage

This gorgeous space was designed for laid-back and relaxing, and provides the perfect space for entertaining family and loved ones. This 4 bedroom, 2 bathroom home was designed with your family in mind. The split bedroom floor plan ensures absolute privacy and includes a spacious primary room with a luxurious primary bath and walk-in closet. The kitchen opens up to the dining room and spacious great room to provide the perfect space for relaxing or gathering with family and loved ones. Choose to add a covered porch to unwind together at the end of the day or watch the sunrise with a cup of joe. The options are endless with this floor plan. Turn the fourth bedroom into a flex room and create your own home office, study, playroom, or whatever you may need at any stage of life. The Litchfield is the perfect plan to customize and create your very own dream home.

## Litchfield Richmond

Classic Craftsman

Farmhouse

This brochure likely depicts actual pictures of homes that were personalized for their owners by Red Door Homes, so what is pictured may not be the Included Feature version of this Home Plan or even be an actual depiction of size, etc. due to available structural changes. Furthermore, Red Door Homes reserves the right to make changes or updates to home plans at any time, so the best information can be learned by speaking with one of our Dream Home Consultants to better understand what we have available, how you can personalize the home to your liking, and create your own Dream Home.