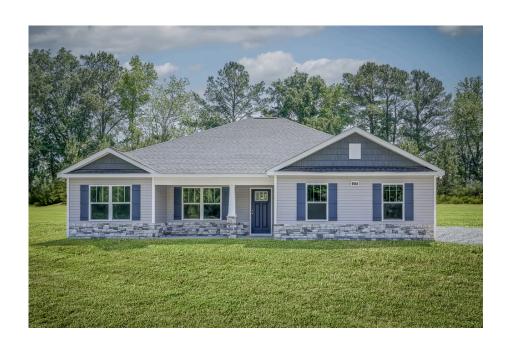

## Litchfield Richmond

Priced From \$213,990

**3 Exterior Styles Available** 

பு 1,704+ Sq. Ft.

**4 Bedrooms** 

2 Bathrooms

2 Car Garage

This gorgeous space was designed for laid-back and relaxing, and provides the perfect space for entertaining family and loved ones. This 4 bedroom, 2 bathroom home was designed with your family in mind. The split bedroom floor plan ensures absolute privacy and includes a spacious primary room with a luxurious primary bath and walk-in closet. The kitchen opens up to the dining room and spacious great room to provide the perfect space for relaxing or gathering with family and loved ones. Choose to add a covered porch to unwind together at the end of the day or watch the sunrise with a cup of joe. The options are endless with this floor plan. Turn the fourth bedroom into a flex room and create your own home office, study, playroom, or whatever you may need at any stage of life. The Litchfield is the perfect plan to customize and create your very own dream home.

## Litchfield Richmond

Classic Craftsman

Farmhouse

This brochure likely depicts actual pictures of homes that were personalized for their owners by Red Door Homes, so what is pictured may not be the Included Feature version of this Home Plan or even be an actual depiction of size, etc. due to available structural changes. Furthermore, Red Door Homes reserves the right to make changes or updates to home plans at any time, so the best information can be learned by speaking with one of our Dream Home Consultants to better understand what we have available, how you can personalize the home to your liking, and create your own Dream Home.