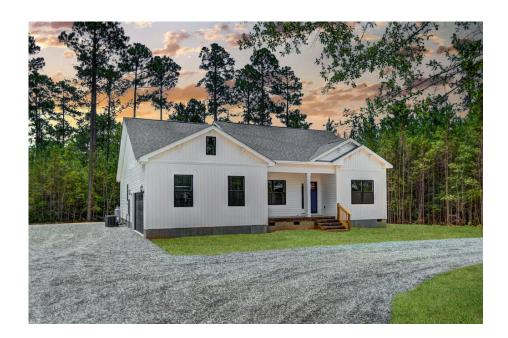

## Lexington Richmond

\$239,990

**5 Exterior Styles Available** 

\_ 2,054+ Sq. Ft.

**4 Bedrooms** 

⇒ 2 Bathrooms

2 Car Garage

Welcome home to the Lexington where timeless elegance, contemporary Southern comfort and flexibility are perfectly combined. This popular plan is designed for laid-back living, and provides space to work from home, room to accommodate in-laws and entertain guests and it could all be yours.

## **Lexington** Richmond

Classic

Brick

Farmhouse

Modern

This brochure likely depicts actual pictures of homes that were personalized for their owners by Red Door Homes, so what is pictured may not be the Included Feature version of this Home Plan or even be an actual depiction of size, etc. due to available structural changes. Furthermore, Red Door Homes reserves the right to make changes or updates to home plans at any time, so the best information can be learned by speaking with one of our Dream Home Consultants to better understand what we have available, how you can personalize the home to your liking, and create your own Dream Home.