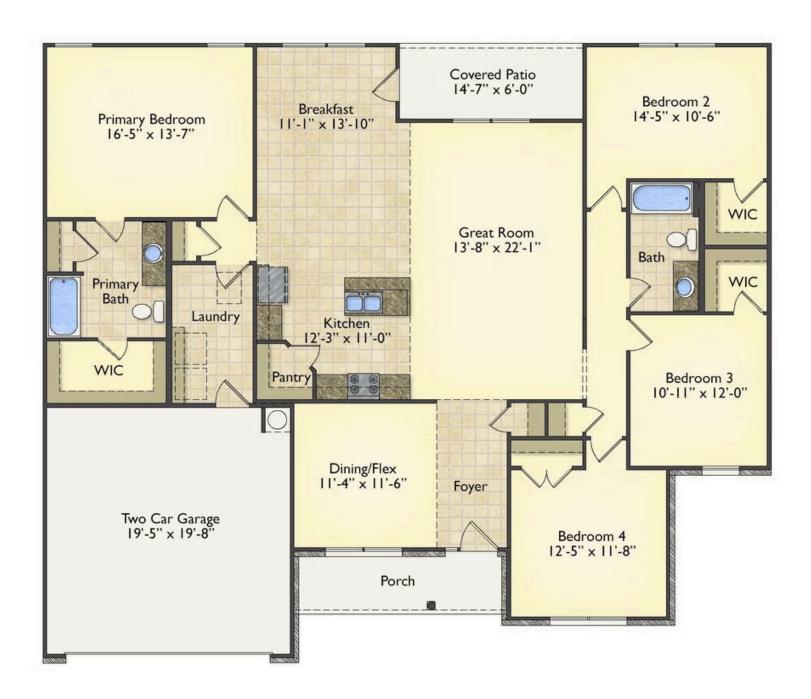

Imagine gathering with loved ones in the light-filled and spacious family room in an open design that embraces the kitchen and breakfast room. The gourmet kitchen is ready to be customized to suit your needs, plus there's a formal dining room and a covered patio with the freedom to expand and create your dream home.

At the end of the day, you can retire to your private primary suite with a walk-in closet and a primary bath. The three secondary bedrooms have generous closets and there's a central full bath for added convenience. Completing this sensational 2,054 sqft plan is a large laundry room, a flex room which could be your dream study, guest suite or playroom, the choice is all yours when it comes to the Lexington.