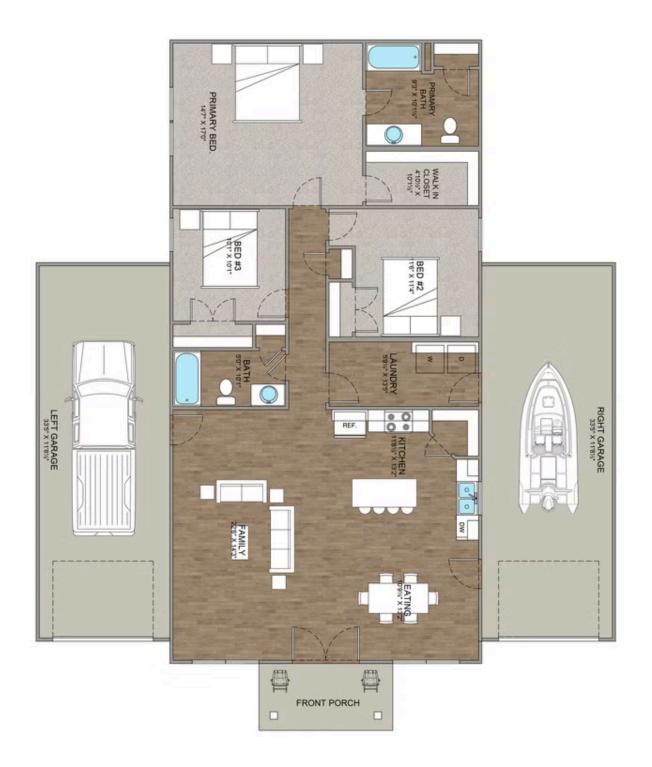

## **Hidden Valley Barndominium Richmond**

\$202,990

**3 Exterior Styles Available** 

பு 1,568+ Sq. Ft.

3 Bedrooms

🚊 2 Bathrooms

The Hidden Valley is a charming barndominium design that combines cozy living with modern convenience. With 1,568 square feet of heated space, this design features an open-concept layout that seamlessly connects the family room, kitchen, and dining area. It's a perfect setup for both everyday living and hosting gatherings with loved ones. The home portion of this barndominium is part of our Design By U series, meaning that the home's floorplan can be easily modified with additional bedrooms and bathrooms, depending on you and your family's needs.

This thoughtfully crafted plan also offers flexible options for attached garages, so you can customize the home to fit your needs. These are designed as 12′ x 34′ so more of a traditional garage, but with plenty of space. This particular plan has 9′ doors on each side. The flexibility of this plan is also evident in many ways, not only can the home itself be essentially "whatever you want", the side garages can be removed for just a simple Farmhouse, or you could choose one on the left side of the home and convert the right side to an inviting porch, or even consider an In-Law Suite? The functionality and choices are endless. The inviting front porch adds a warm, welcoming touch, making it easy to imagine relaxing evenings and quality time spent outdoors. The Hidden Valley is more than a house—it's a place to call home.