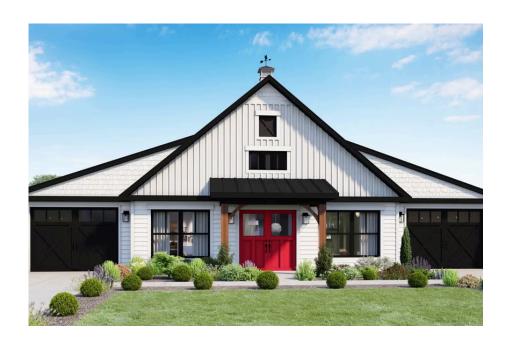

## **Hidden Valley Barndominium Richmond**

\$202,990

**3 Exterior Styles Available** 

பு 1,568+ Sq. Ft.

3 Bedrooms

🚊 2 Bathrooms

The Hidden Valley is a charming barndominium design that combines cozy living with modern convenience. With 1,568 square feet of heated space, this design features an open-concept layout that seamlessly connects the family room, kitchen, and dining area. It's a perfect setup for both everyday living and hosting gatherings with loved ones. The home portion of this barndominium is part of our Design By U series, meaning that the home's floorplan can be easily modified with additional bedrooms and bathrooms, depending on you and your family's needs.

This thoughtfully crafted plan also offers flexible options for attached garages, so you can customize the home to fit your needs. These are designed as 12′ x 34′ so more of a traditional garage, but with plenty of space. This particular plan has 9′ doors on each side. The flexibility of this plan is also evident in many ways, not only can the home itself be essentially "whatever you want", the side garages can be removed for just a simple Farmhouse, or you could choose one on the left side of the home and convert the right side to an inviting porch, or even consider an In-Law Suite? The functionality and choices are endless. The inviting front porch adds a warm, welcoming touch, making it easy to imagine relaxing evenings and quality time spent outdoors. The Hidden Valley is more than a house—it's a place to call home.