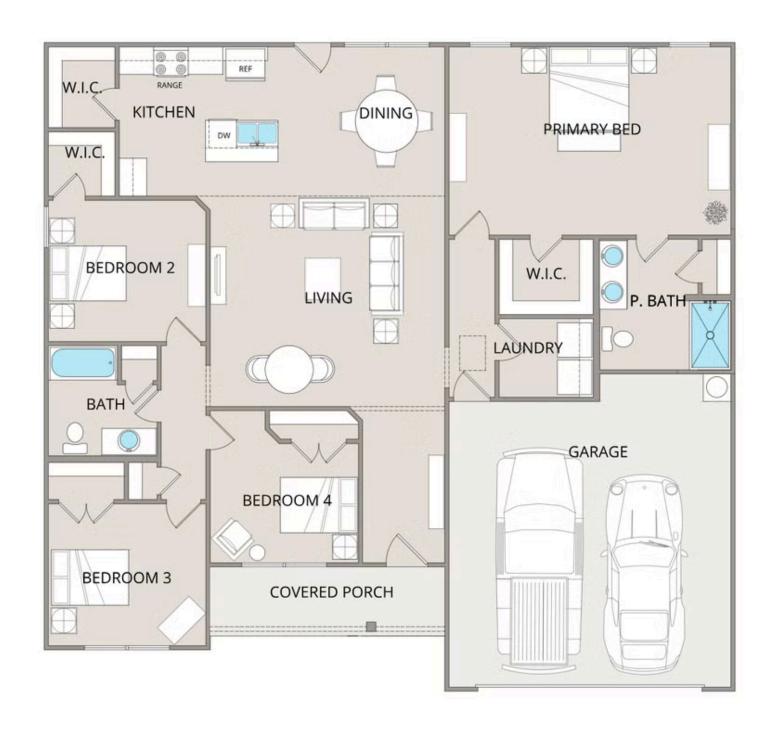

## Fountain Richmond

Priced From \$228,990

**1 Exterior Styles Available** 

\_ 1,704+ Sq. Ft.

4 Bedrooms

🗎 2 Bathrooms

🖴 2 Car Garage

The Fountain combines modern elegance with relaxed living, offering a thoughtfully designed space that's ideal for entertaining or simply unwinding. With four bedrooms and two bathrooms, this home provides both flexibility and functionality to fit your lifestyle.

Designed with privacy in mind, the split-bedroom layout ensures a quiet retreat in the spacious primary suite, complete with a luxurious en-suite bathroom and walk-in closet. The open-concept kitchen flows seamlessly into the dining area and great room, creating a welcoming space perfect for gatherings or quiet nights in. With upgraded cabinetry, granite countertops, stainless steel appliances, and a sleek pull-out faucet, the kitchen is both stylish and practical.

For those who love outdoor living, the option to add a covered porch offers the perfect spot to sip coffee in the morning or relax at the end of the day. The fourth bedroom can easily be transformed into a home office, study, or playroom, giving you the flexibility to adapt the space to your needs.

With customization options and high-quality finishes—including upgraded baseboards, stylish interior doors, and coordinated hardware—the Fountain floorplan is designed to grow with you, offering the perfect balance of comfort, versatility, and modern design.