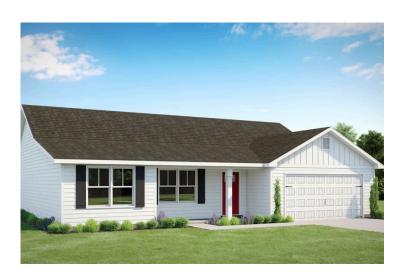

## Fountain Richmond

Priced From \$228,990

**1 Exterior Styles Available** 

\_ 1,704+ Sq. Ft.

4 Bedrooms

🗎 2 Bathrooms

🖴 2 Car Garage

The Fountain combines modern elegance with relaxed living, offering a thoughtfully designed space that's ideal for entertaining or simply unwinding. With four bedrooms and two bathrooms, this home provides both flexibility and functionality to fit your lifestyle.

Designed with privacy in mind, the split-bedroom layout ensures a quiet retreat in the spacious primary suite, complete with a luxurious en-suite bathroom and walk-in closet. The open-concept kitchen flows seamlessly into the dining area and great room, creating a welcoming space perfect for gatherings or quiet nights in. With upgraded cabinetry, granite countertops, stainless steel appliances, and a sleek pull-out faucet, the kitchen is both stylish and practical.