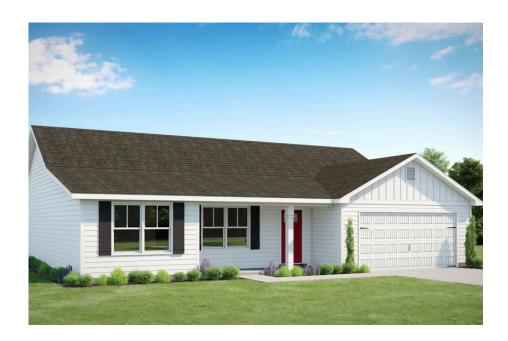

## Fountain Richmond

Priced From \$228,990

**1 Exterior Styles Available** 

\_ 1,704+ Sq. Ft.

4 Bedrooms

🗎 2 Bathrooms

🖴 2 Car Garage

The Fountain combines modern elegance with relaxed living, offering a thoughtfully designed space that's ideal for entertaining or simply unwinding. With four bedrooms and two bathrooms, this home provides both flexibility and functionality to fit your lifestyle.

Designed with privacy in mind, the split-bedroom layout ensures a quiet retreat in the spacious primary suite, complete with a luxurious en-suite bathroom and walk-in closet. The open-concept kitchen flows seamlessly into the dining area and great room, creating a welcoming space perfect for gatherings or quiet nights in. With upgraded cabinetry, granite countertops, stainless steel appliances, and a sleek pull-out faucet, the kitchen is both stylish and practical.