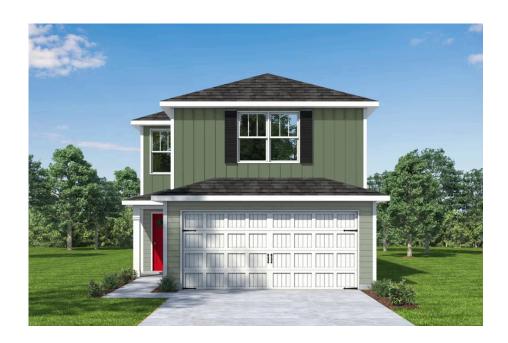

## Farmville Richmond

\$215,990

**2 Exterior Styles Available** 

\_ 1,539+ Sq. Ft.

3 Bedrooms

😑 2 Car Garage

The Farmville is a charming two-story home that balances comfort and functionality, offering three bedrooms, two and a half bathrooms, and a two-car garage across 1,539 square feet of well-planned living space.

The Farmville is more than just a house—it's a space designed for comfort, convenience, and the opportunity to make it truly your own.

This brochure likely depicts actual pictures of homes that were personalized for their owners by Red Door Homes, so what is pictured may not be the Included Feature version of this Home Plan or even be an actual depiction of size, etc. due to available structural changes. Furthermore, Red Door Homes reserves the right to make changes or updates to home plans at any time, so the best information can be learned by speaking with one of our Dream Home Consultants to better understand what we have available, how you can personalize the home to your liking, and create your own Dream Home.