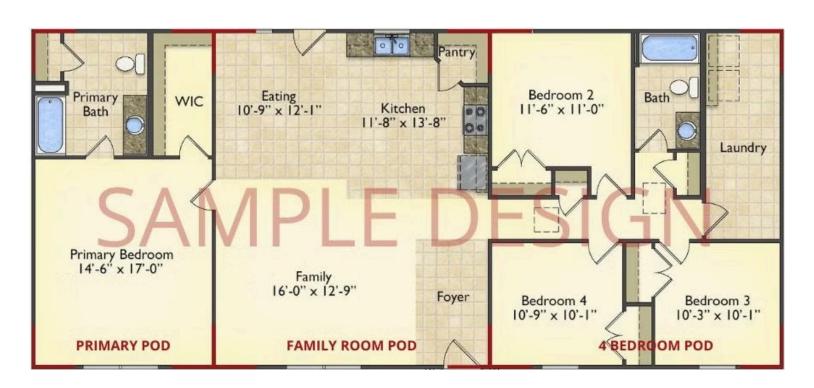

# Call for Price

11 Exterior Styles Available

\_ 983+ Sq. Ft.

1 - 6 Bedrooms

🔒 1 - 3 Bathrooms

DesignByU! Our newest DesignByU Plan System is a unique and cost effective solution with the PRIMARY focus being the ability to Personally Design YOUR Dream Home using our plan pieces or pre-designed home sections. With this DesignByU concept, there are a wide range of plan pieces for you to assemble to create a unique floor plan that best fits YOUR family and YOUR budget. There are hundreds of variations allowing you to piece together your Dream Home!

This method of design is a NEW and Innovative way to personalize your home. No more starting from scratch on a plan or trying to re-configure a singular floorplan to work for your family and budget. Using predesigned and inter-connecting home parts, our DesignByU System gives you the ability to assemble/design the home that you want and the home that is RIGHT for you!