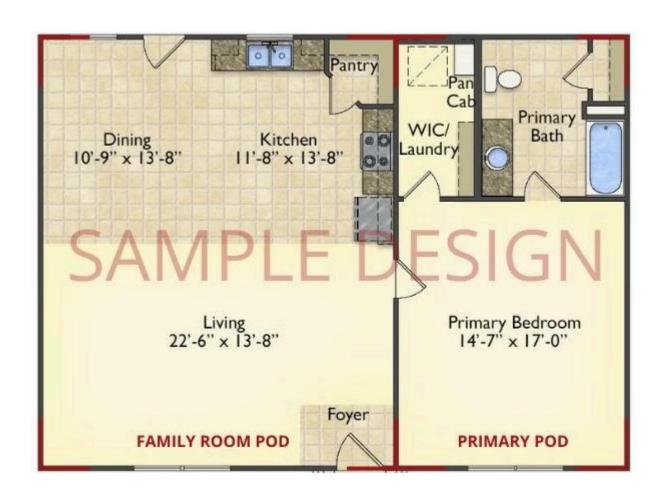

# Call for Price

11 Exterior Styles Available

\_ 983+ Sq. Ft.

1 - 6 Bedrooms

🔒 1 - 3 Bathrooms

DesignByU! Our newest DesignByU Plan System is a unique and cost effective solution with the PRIMARY focus being the ability to Personally Design YOUR Dream Home using our plan pieces or pre-designed home sections. With this DesignByU concept, there are a wide range of plan pieces for you to assemble to create a unique floor plan that best fits YOUR family and YOUR budget. There are hundreds of variations allowing you to piece together your Dream Home!

This method of design is a NEW and Innovative way to personalize your home. No more starting from scratch on a plan or trying to re-configure a singular floorplan to work for your family and budget. Using predesigned and inter-connecting home parts, our DesignByU System gives you the ability to assemble/design the home that you want and the home that is RIGHT for you!