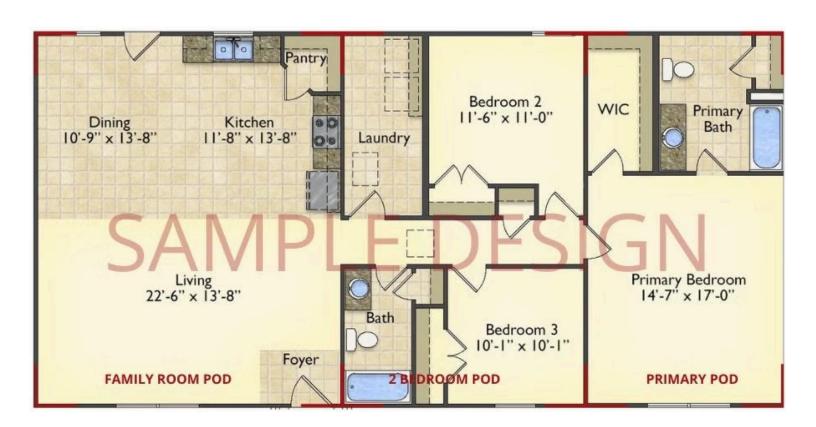

# Call for Price

11 Exterior Styles Available

\_ 983+ Sq. Ft.

1 - 6 Bedrooms

🔒 1 - 3 Bathrooms

DesignByU! Our newest DesignByU Plan System is a unique and cost effective solution with the PRIMARY focus being the ability to Personally Design YOUR Dream Home using our plan pieces or pre-designed home sections. With this DesignByU concept, there are a wide range of plan pieces for you to assemble to create a unique floor plan that best fits YOUR family and YOUR budget. There are hundreds of variations allowing you to piece together your Dream Home!

This method of design is a NEW and Innovative way to personalize your home. No more starting from scratch on a plan or trying to re-configure a singular floorplan to work for your family and budget. Using predesigned and inter-connecting home parts, our DesignByU System gives you the ability to assemble/design the home that you want and the home that is RIGHT for you!