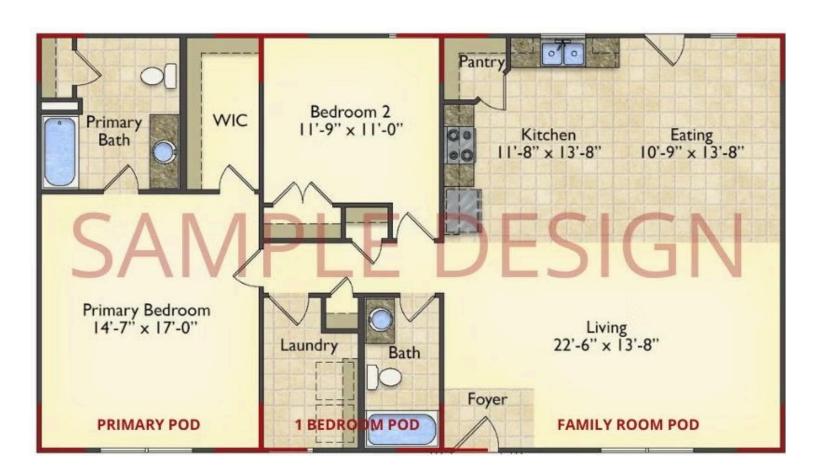

# Call for Price

11 Exterior Styles Available

\_ 983+ Sq. Ft.

1 - 6 Bedrooms

🔒 1 - 3 Bathrooms

DesignByU! Our newest DesignByU Plan System is a unique and cost effective solution with the PRIMARY focus being the ability to Personally Design YOUR Dream Home using our plan pieces or pre-designed home sections. With this DesignByU concept, there are a wide range of plan pieces for you to assemble to create a unique floor plan that best fits YOUR family and YOUR budget. There are hundreds of variations allowing you to piece together your Dream Home!

This method of design is a NEW and Innovative way to personalize your home. No more starting from scratch on a plan or trying to re-configure a singular floorplan to work for your family and budget. Using predesigned and inter-connecting home parts, our DesignByU System gives you the ability to assemble/design the home that you want and the home that is RIGHT for you!