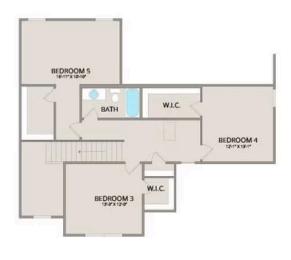

Upstairs, you'll find three spacious bedrooms, each with its own walk-in closet, along with a versatile bonus room available as a choice. Customize it as an office, craft room, or media haven. The new choice to add a full bath to the bonus room enhances its usability even further.

## **Chapel Hill**Richmond

MAIN UPPER

This brochure likely depicts actual pictures of homes that were personalized for their owners by Red Door Homes, so what is pictured may not be the Included Feature version of this Home Plan or even be an actual depiction of size, etc. due to available structural changes. Furthermore, Red Door Homes reserves the right to make changes or updates to home plans at any time, so the best information can be learned by speaking with one of our Dream Home Consultants to better understand what we have available, how you can personalize the home to your liking, and create your own Dream Home.