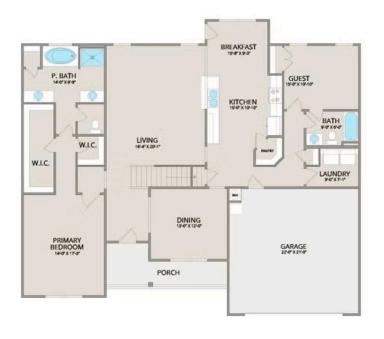

Step inside and enjoy the luxurious primary suite on the first floor, complete with two walk-in closets and a spa-like bathroom. The extended first-floor suite option now includes an additional bath, providing even more flexibility. The kitchen offers plenty of space for entertaining, while the covered rear porch is perfect for relaxing with your favorite beverage.

Upstairs, you'll find three spacious bedrooms, each with its own walk-in closet, along with a versatile bonus room available as a choice. Customize it as an office, craft room, or media haven. The new choice to add a full bath to the bonus room enhances its usability even further.

## **Chapel Hill**Richmond

MAIN UPPER

This brochure likely depicts actual pictures of homes that were personalized for their owners by Red Door Homes, so what is pictured may not be the Included Feature version of this Home Plan or even be an actual depiction of size, etc. due to available structural changes. Furthermore, Red Door Homes reserves the right to make changes or updates to home plans at any time, so the best information can be learned by speaking with one of our Dream Home Consultants to better understand what we have available, how you can personalize the home to your liking, and create your own Dream Home.