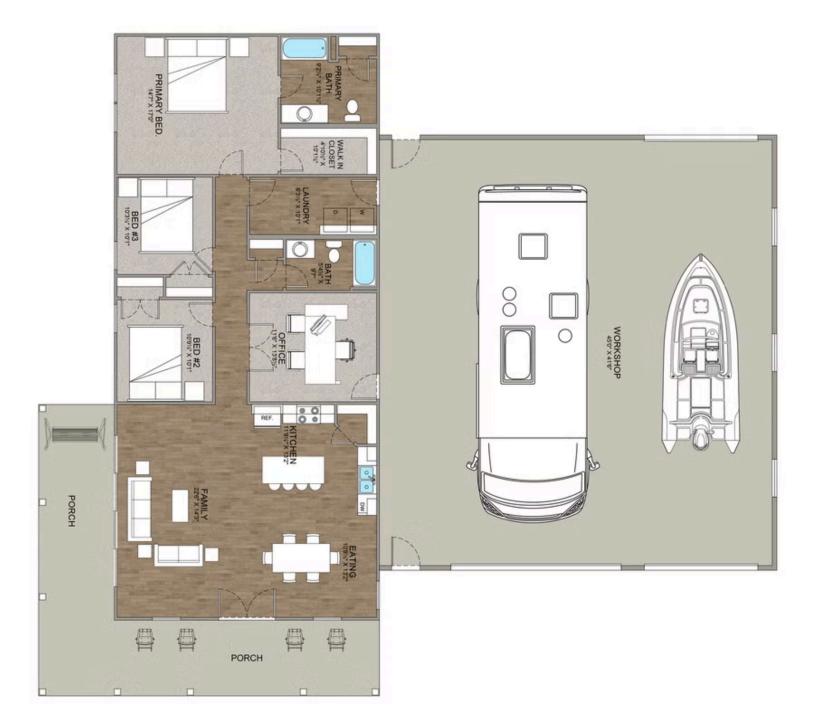

## **Cedar Creek Barndominium**

Richmond

Priced From **\$412,990** 

2 Exterior Styles Available

- \_□ 1,736+ Sq. Ft.
- Bedrooms
- 💮 2 Bathrooms
- 📇 3 Car Garage

The Cedar Creek is an expansive and inviting barndominium with 1,736 square feet of heated living space, featuring 3 bedrooms a dedicated office connected to the workspace/garage and 2 bathrooms. The open-concept design creates a seamless flow between the family room, kitchen, and dining areas, making it perfect for family gatherings and everyday living. The high ceilings add a sense of airiness, while the thoughtfully crafted layout ensures comfort and functionality. The living side of this barndominium is part of our Design By U series, meaning that the home's floorplan can be easily modified with additional bedrooms and bathrooms, depending on you and your family's needs.

A standout feature of the Cedar Creek is its 46' x 42' workspace/garage with an 18' and 12' wide door. The 12' door is also 12' high to accommodate a farm tractor, boat or RV and it has a matching door on the backside of the space for drive-thru capability!. The ceilings in the workspace/garage are 14' high. Another lifestyle plus is the 470-square-foot wraparound porch. This charming outdoor space offers endless possibilities for relaxation, entertaining, and enjoying the beauty of your surroundings. Combining spaciousness, practicality, and rustic charm, the Cedar Creek is the ideal home for creating lasting memories. Home plan photo may showcase choice flooring options.