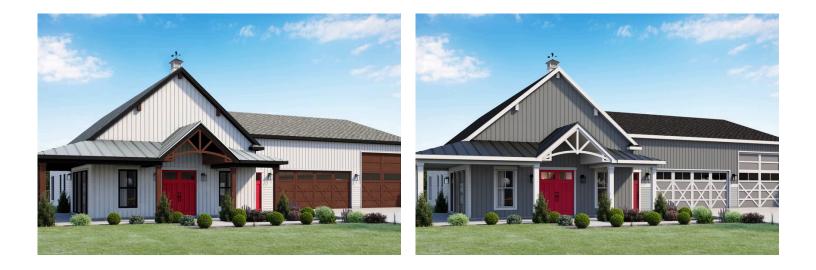

## **Cedar Creek Barndominium**

Richmond

Priced From **\$412,990** 

2 Exterior Styles Available

- \_□ 1,736+ Sq. Ft.
- Bedrooms
- 💮 2 Bathrooms
- 📇 3 Car Garage

The Cedar Creek is an expansive and inviting barndominium with 1,736 square feet of heated living space, featuring 3 bedrooms a dedicated office connected to the workspace/garage and 2 bathrooms. The open-concept design creates a seamless flow between the family room, kitchen, and dining areas, making it perfect for family gatherings and everyday living. The high ceilings add a sense of airiness, while the thoughtfully crafted layout ensures comfort and functionality. The living side of this barndominium is part of our Design By U series, meaning that the home's floorplan can be easily modified with additional bedrooms and bathrooms, depending on you and your family's needs.

This brochure likely depicts actual pictures of homes that were personalized for their owners by Red Door Homes, so what is pictured may not be the Included Feature version of this Home Plan or even be an actual depiction of size, etc. due to available structural changes. Furthermore, Red Door Homes reserves the right to make changes or updates to home plans at any time, so the best information can be learned by speaking with one of our Dream Home Consultants to better understand what we have available, how you can personalize the home to your liking, and create your own Dream Home.