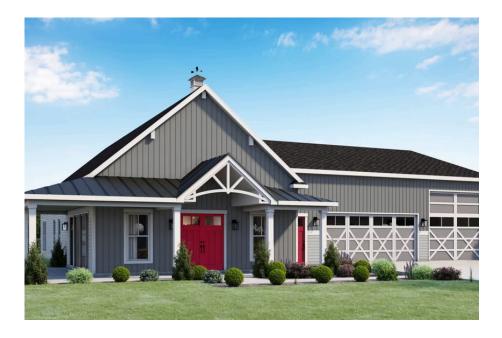

## **Cedar Creek Barndominium**

Richmond

Priced From **\$412,990** 

2 Exterior Styles Available

- \_□ 1,736+ Sq. Ft.
- Bedrooms
- 💮 2 Bathrooms
- 📇 3 Car Garage

The Cedar Creek is an expansive and inviting barndominium with 1,736 square feet of heated living space, featuring 3 bedrooms a dedicated office connected to the workspace/garage and 2 bathrooms. The open-concept design creates a seamless flow between the family room, kitchen, and dining areas, making it perfect for family gatherings and everyday living. The high ceilings add a sense of airiness, while the thoughtfully crafted layout ensures comfort and functionality. The living side of this barndominium is part of our Design By U series, meaning that the home's floorplan can be easily modified with additional bedrooms and bathrooms, depending on you and your family's needs.

A standout feature of the Cedar Creek is its 46' x 42' workspace/garage with an 18' and 12' wide door. The 12' door is also 12' high to accommodate a farm tractor, boat or RV and it has a matching door on the backside of the space for drive-thru capability!. The ceilings in the workspace/garage are 14' high. Another lifestyle plus is the 470-square-foot wraparound porch. This charming outdoor space offers endless possibilities for relaxation, entertaining, and enjoying the beauty of your surroundings. Combining spaciousness, practicality, and rustic charm, the Cedar Creek is the ideal home for creating lasting memories. Home plan photo may showcase choice flooring options.