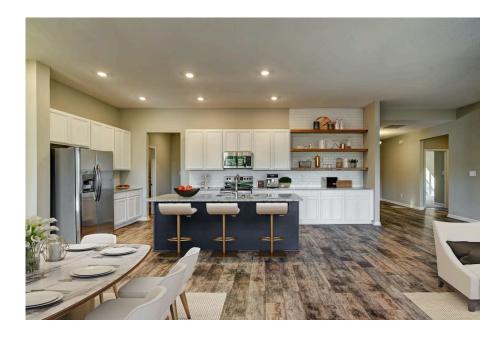

## Priced From \$285,990

**3 Exterior Styles Available** 

- \_ 2,525+ Sq. Ft.
- 📇 4 Bedrooms
- 🚊 2 Bathrooms
- 📇 2 Car Garage

Say hello to your very own dream home. The Brunswick is a stunning 4 bedroom, 2 bath home bursting with possibility. Picture yourself winding down in your spacious primary suite and slipping into a bubble bath in your private primary bathroom. Looking for an office at home or need an extra room for visiting guests? This versatile split-bedroom plan has an optional 5th room for that and more! Spend your morning enjoying a cup of Joe from your breakfast bar in your large eat in kitchen with an island and later enjoy a quiet evening on your covered porch out back. If you can dream it, we can create it.