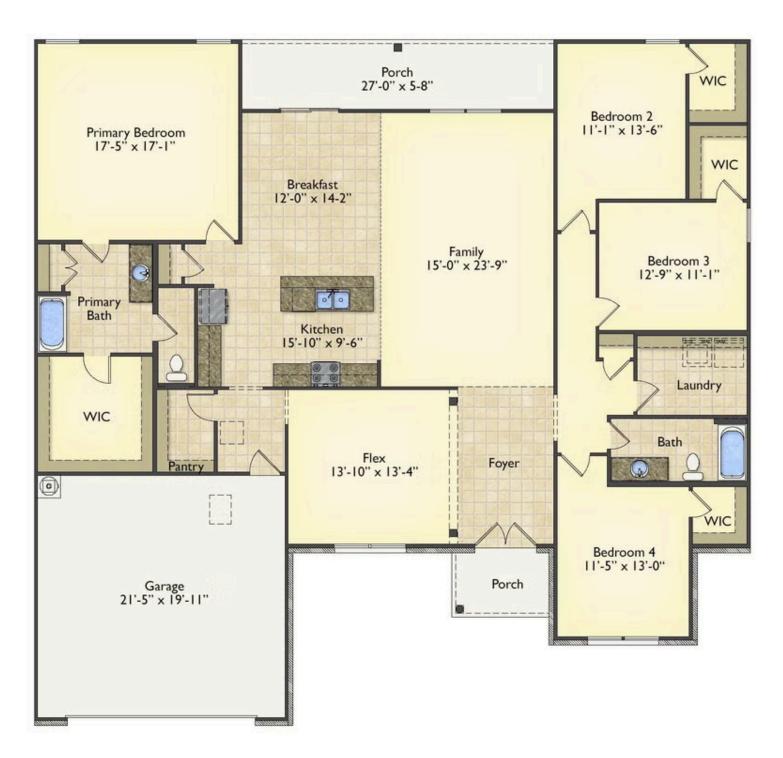

## Priced From \$285,990

**3 Exterior Styles Available** 

- \_ 2,525+ Sq. Ft.
- 📇 4 Bedrooms
- 🚊 2 Bathrooms
- 📇 2 Car Garage

Say hello to your very own dream home. The Brunswick is a stunning 4 bedroom, 2 bath home bursting with possibility. Picture yourself winding down in your spacious primary suite and slipping into a bubble bath in your private primary bathroom. Looking for an office at home or need an extra room for visiting guests? This versatile split-bedroom plan has an optional 5th room for that and more! Spend your morning enjoying a cup of Joe from your breakfast bar in your large eat in kitchen with an island and later enjoy a quiet evening on your covered porch out back. If you can dream it, we can create it.