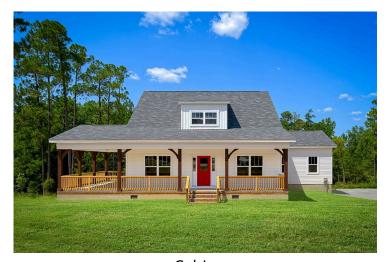

## **Beaufort**Richmond

\$249,990

**3 Exterior Styles Available** 

\_ 1,988+ Sq. Ft.

3 Bedrooms

🔐 2.5 Bathrooms

The Beaufort is a spectacular plan for those who are looking for elegance and comfort. From the high ceilings and open layout design to the abundance of natural light, no detail has been overlooked in the creation of this stunning home. Everyday life is sure to revolve around the open kitchen, dining, and great room. Here you can gather with loved ones and host guests as you cook up a nice comfort food meal in the large gourmet kitchen with an island is a perfect for gathering family and friends.

The layout extends to the second-floor bonus room which could be used to fit any of your needs, whether you're envisioning a home office, a playroom or a second living area. There is plenty of space for everyone to spread out and relax with three spacious bedrooms and 2.5 baths. At the end of your day, you can retire to your luxe primary suite with your large private bath that includes a shower/tub combo. As you might expect, the list of extra features is long and impressive. Add a covered front porch to enjoy time outdoors with a refreshing glass of lemonade! The options are endless with The Beaufort.

## **Beaufort** Richmond

This brochure likely depicts actual pictures of homes that were personalized for their owners by Red Door Homes, so what is pictured may not be the Included Feature version of this Home Plan or even be an actual depiction of size, etc. due to available structural changes. Furthermore, Red Door Homes reserves the right to make changes or updates to home plans at any time, so the best information can be learned by speaking with one of our Dream Home Consultants to better understand what we have available, how you can personalize the home to your liking, and create your own Dream Home.