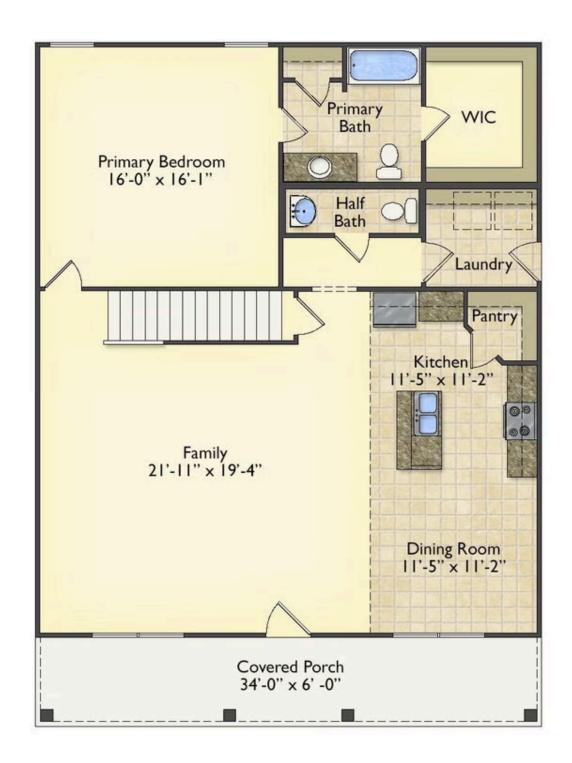

## **Beaufort**Richmond

\$249,990

**3 Exterior Styles Available** 

\_ 1,988+ Sq. Ft.

3 Bedrooms

🔐 2.5 Bathrooms

The Beaufort is a spectacular plan for those who are looking for elegance and comfort. From the high ceilings and open layout design to the abundance of natural light, no detail has been overlooked in the creation of this stunning home. Everyday life is sure to revolve around the open kitchen, dining, and great room. Here you can gather with loved ones and host guests as you cook up a nice comfort food meal in the large gourmet kitchen with an island is a perfect for gathering family and friends.

The layout extends to the second-floor bonus room which could be used to fit any of your needs, whether you're envisioning a home office, a playroom or a second living area. There is plenty of space for everyone to spread out and relax with three spacious bedrooms and 2.5 baths. At the end of your day, you can retire to your luxe primary suite with your large private bath that includes a shower/tub combo. As you might expect, the list of extra features is long and impressive. Add a covered front porch to enjoy time outdoors with a refreshing glass of lemonade! The options are endless with The Beaufort.