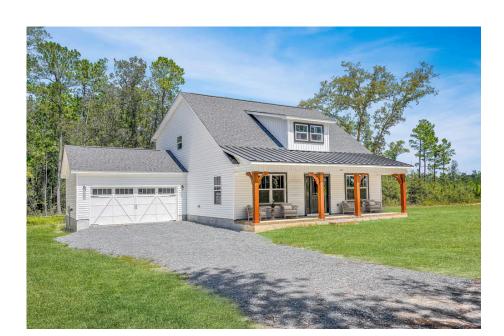

## **Beaufort**Richmond

\$249,990

**3 Exterior Styles Available** 

\_ 1,988+ Sq. Ft.

3 Bedrooms

🔐 2.5 Bathrooms

The Beaufort is a spectacular plan for those who are looking for elegance and comfort. From the high ceilings and open layout design to the abundance of natural light, no detail has been overlooked in the creation of this stunning home. Everyday life is sure to revolve around the open kitchen, dining, and great room. Here you can gather with loved ones and host guests as you cook up a nice comfort food meal in the large gourmet kitchen with an island is a perfect for gathering family and friends.

The layout extends to the second-floor bonus room which could be used to fit any of your needs, whether you're envisioning a home office, a playroom or a second living area. There is plenty of space for everyone to spread out and relax with three spacious bedrooms and 2.5 baths. At the end of your day, you can retire to your luxe primary suite with your large private bath that includes a shower/tub combo. As you might expect, the list of extra features is long and impressive. Add a covered front porch to enjoy time outdoors with a refreshing glass of lemonade! The options are endless with The Beaufort.

## **Beaufort** Richmond

This brochure likely depicts actual pictures of homes that were personalized for their owners by Red Door Homes, so what is pictured may not be the Included Feature version of this Home Plan or even be an actual depiction of size, etc. due to available structural changes. Furthermore, Red Door Homes reserves the right to make changes or updates to home plans at any time, so the best information can be learned by speaking with one of our Dream Home Consultants to better understand what we have available, how you can personalize the home to your liking, and create your own Dream Home.