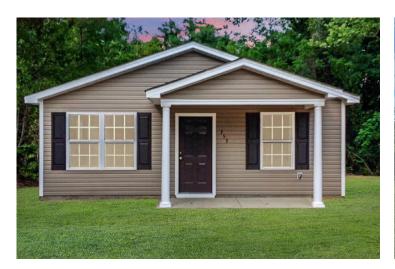

## **Aspen**Richmond

\$144,990

**2 Exterior Styles Available** 

பு 1,176+ Sq. Ft.

3 Bedrooms

The Aspen is a cozy, one-story plan with an open layout that is bright and welcoming and invites you to easily flow from one space into the next. This plan offers 3 bedrooms and 2 full baths with a spacious great room that opens up to the eat-in kitchen. Personalize this plan to turn this kitchen into your own luxury kitchen perfect for entertaining. You can even add a garage, or a covered porch to wake up and watch the sunrise with a cup of joe. With endless opportunities, you can turn this versatile plan into your own dream home.

## Aspen Richmond

Craftsman Classic

Aspen Richmond