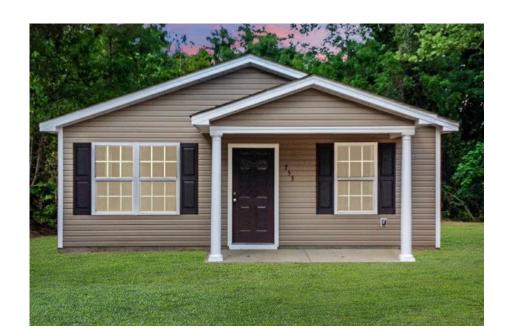

## **Aspen**Richmond

\$144,990

**2 Exterior Styles Available** 

பு 1,176+ Sq. Ft.

3 Bedrooms

The Aspen is a cozy, one-story plan with an open layout that is bright and welcoming and invites you to easily flow from one space into the next. This plan offers 3 bedrooms and 2 full baths with a spacious great room that opens up to the eat-in kitchen. Personalize this plan to turn this kitchen into your own luxury kitchen perfect for entertaining. You can even add a garage, or a covered porch to wake up and watch the sunrise with a cup of joe. With endless opportunities, you can turn this versatile plan into your own dream home.

## Aspen Richmond

Craftsman Classic

Aspen Richmond