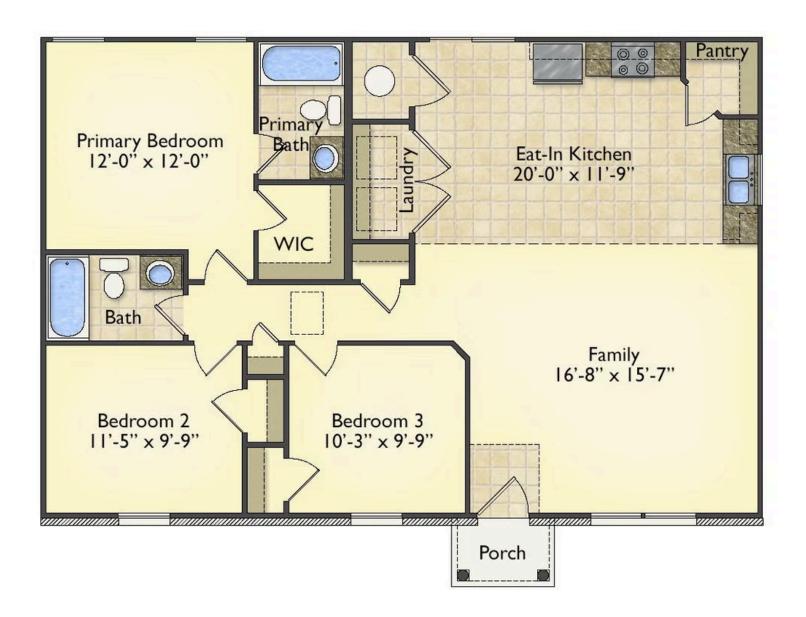

## **Aspen**Richmond

\$144,990

**2 Exterior Styles Available** 

பு 1,176+ Sq. Ft.

3 Bedrooms

The Aspen is a cozy, one-story plan with an open layout that is bright and welcoming and invites you to easily flow from one space into the next. This plan offers 3 bedrooms and 2 full baths with a spacious great room that opens up to the eat-in kitchen. Personalize this plan to turn this kitchen into your own luxury kitchen perfect for entertaining. You can even add a garage, or a covered porch to wake up and watch the sunrise with a cup of joe. With endless opportunities, you can turn this versatile plan into your own dream home.