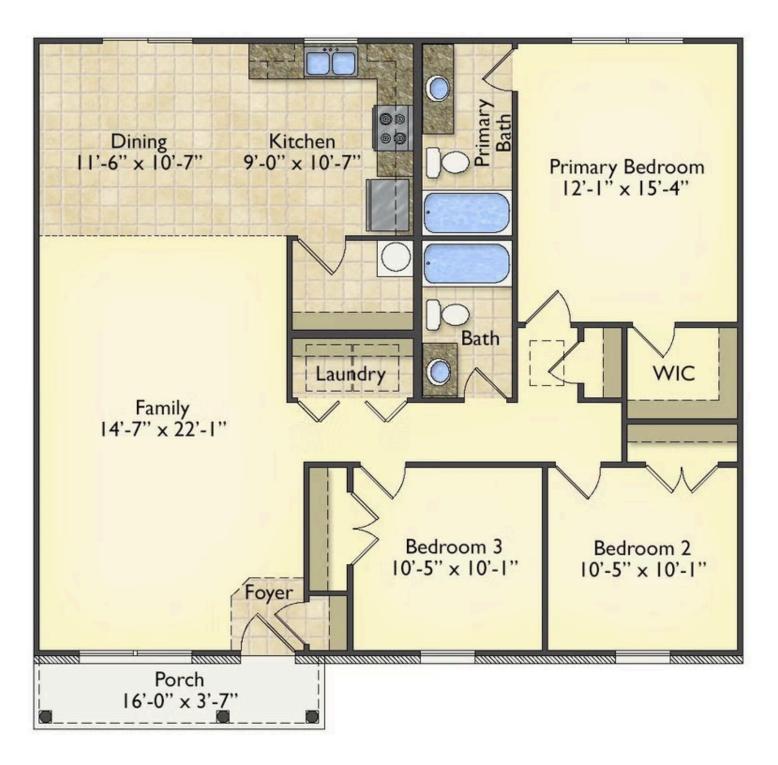

## Priced From **\$169,990**

2 Exterior Styles Available

- [ 1,326+ Sq. Ft.
- 📇 3 Bedrooms
- 🚊 2 Bathrooms

This charming floor plan creates the perfect space for spending the night in and relaxing, or entertaining family and loved ones. The Tynedale offers 3 bedrooms and 2 bathrooms including a primary suite with a stunning bathroom and walk-in closet. The heart of the home is the great room with a vaulted ceiling that opens up to a beautiful kitchen and dining room. Add a covered porch to enjoy summer night grilling out with family and loved ones or create a storage space with the option to add a garage. This floor plan is customizable to meet your needs and fulfill all your dreams.