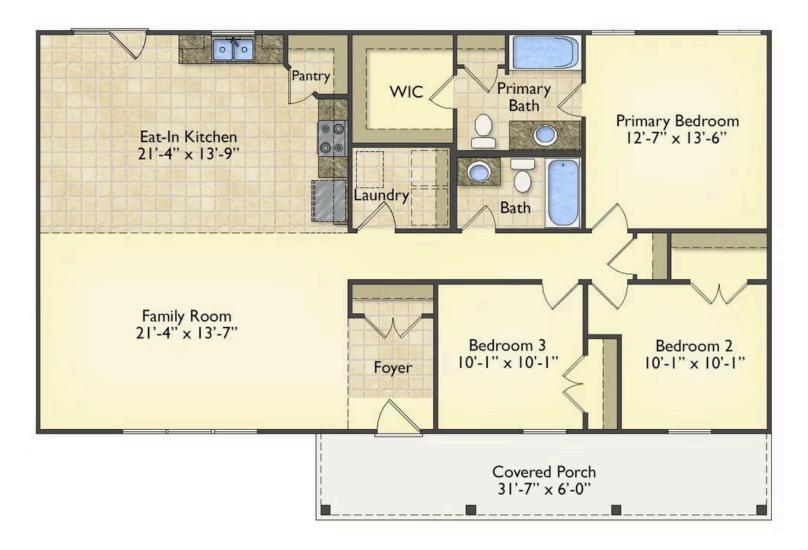

## Priced From **\$183,990**

- 4 Exterior Styles Available
- \_□ 1,428+ Sq. Ft.
- 3 Bedrooms
- 🚊 2 Bathrooms

If you're looking for Southern charm and comfortable living, the Southport is the perfect fit! This beautiful plan was designed with you in mind whether you're relaxing at the end of the day or gathering with family and loved ones for an evening of fun and games. There are 3 bedrooms and 2 bathrooms throughout this cozy floor plan. The heart of the home is sure to be the large eat in kitchen with optional island that opens up to the beautiful great room. This is the perfect space for entertaining, or relaxing and watching the game. The covered front porch is the perfect spot to catch up with conversation on a sunny summer day with a cool pitcher of sweet tea. At the end of the day, retire to the primary suite where you can enjoy a luxurious primary bath and walk-in closet. This floor plan is the perfect fit for your Southern farmhouse dreams and can be customized to fulfill all your needs!

## Southport Rockingham

This brochure likely depicts actual pictures of homes that were personalized for their owners by Red Door Homes, so what is pictured may not be the Included Feature version of this Home Plan or even be an actual depiction of size, etc. due to available structural changes. Furthermore, Red Door Homes reserves the right to make changes or updates to home plans at any time, so the best information can be learned by speaking with one of our Dream Home Consultants to better understand what we have available, how you can personalize the home to your liking, and create your own Dream Home.