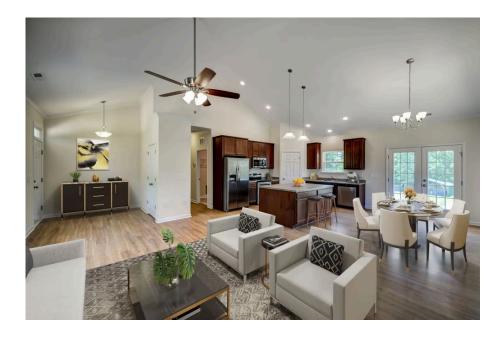

## Priced From **\$183,990**

- 4 Exterior Styles Available
- \_□ 1,428+ Sq. Ft.
- 3 Bedrooms
- 🚊 2 Bathrooms

If you're looking for Southern charm and comfortable living, the Southport is the perfect fit! This beautiful plan was designed with you in mind whether you're relaxing at the end of the day or gathering with family and loved ones for an evening of fun and games. There are 3 bedrooms and 2 bathrooms throughout this cozy floor plan. The heart of the home is sure to be the large eat in kitchen with optional island that opens up to the beautiful great room. This is the perfect space for entertaining, or relaxing and watching the game. The covered front porch is the perfect spot to catch up with conversation on a sunny summer day with a cool pitcher of sweet tea. At the end of the day, retire to the primary suite where you can enjoy a luxurious primary bath and walk-in closet. This floor plan is the perfect fit for your Southern farmhouse dreams and can be customized to fulfill all your needs!