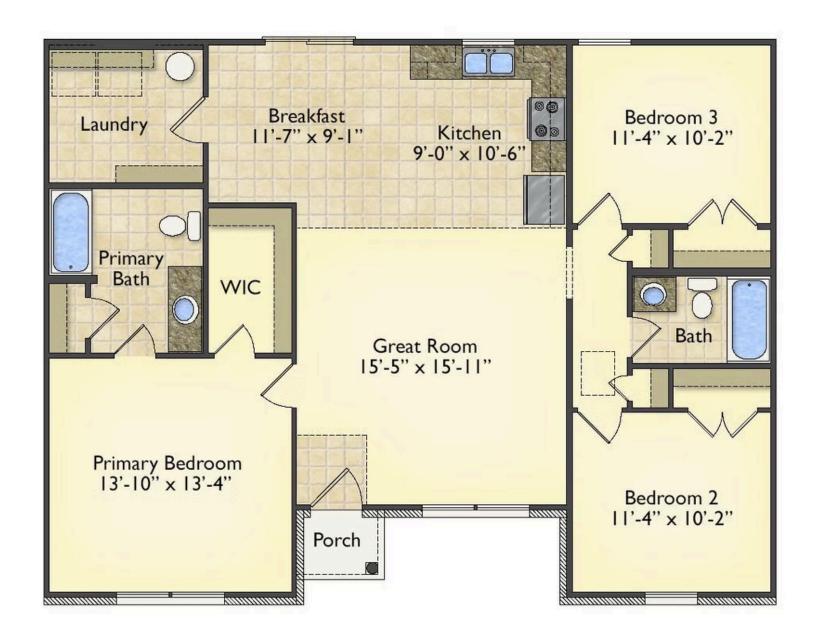

## **Newport** Rockingham

\$163,990

**3 Exterior Styles Available** 

பு 1,267+ Sq. Ft.

3 Bedrooms

🚊 2 Bathrooms

Imagine yourself relaxing in this wonderful split floor plan perfectly crafted for those who love to entertain. The open layout is bright and welcoming which invites you to easily flow from one space into the next. Large windows and vaulted ceiling in the great room allow plenty of natural light to illuminate the rooms with trendy flooring for a modern-day look and feel.

The heart of the layout is the kitchen, where those who love to cook will discover a large pantry to store all those comfort food ingredients. The pantry is also connected to the laundry room which makes it easy to multitask on your busy schedule. The kitchen overlooks both the cozy great room and the dining space, perfect for when you're hosting friends for a casual dinner. A sliding door opens out to the backyard where you can step into the sunshine and relish the peace and privacy as you share a meal with your family or simply start your day with a hot coffee in hand.

The three bedrooms are all large and filled with natural light including the spacious primary suite with a walk-in closet and a private bath. The secondary bedrooms can include extra features such as a ceiling fan or recessed lighting. A charming home where if you need extra storage a two-car garage can easily be added! Personalization is key to making this cozy home yours!