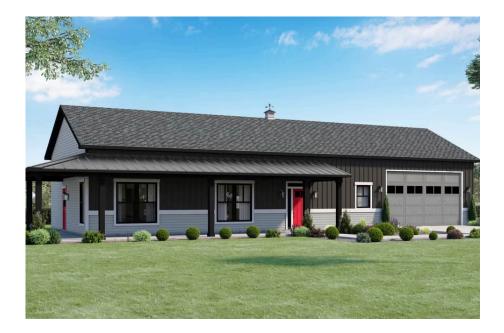

## **Mustang Ranch Barndominium**

Rockingham

## Priced From **\$262,990**

- 2 Exterior Styles Available
- \_ 1,400+ Sq. Ft.
- 📇 2 Bedrooms
- 💮 2 Bathrooms
- 🖻 2 Car Garage

The Mustang Ranch is a beautiful barndominium offering 1,400 square feet of heated living space, complete with 2 bedrooms and 2 bathrooms. The open-concept layout connects the living, dining, and kitchen areas, creating a warm and inviting space perfect for family time and entertaining. The soaring 12-foot ceilings enhance the home's spaciousness and charm. The home portion of this barndominium is part of our Design By U series, meaning that the home's floorplan can be easily modified with additional bedrooms and bathrooms, depending on you and your family's needs. One of the standout features of the Mustang Ranch is its 24' x 28' workspace/garage with an 18' wide door. The 18' door is also 10' high to accommodate a farm tractor, boat or most RV's and it has a 10'x10' garage door on the backside of the space for drive-thru capability!. The ceilings in the workspace/garage are 12' high. Another lifestyle plus is its stunning wraparound porch, offering 509 square feet of outdoor living space. This expansive porch is perfect for relaxing, entertaining, or simply taking in the beauty of your surroundings. With its blend of practicality and style, the Mustang Ranch is an ideal choice for those dreaming of a cozy and functional home. Home plan photo may showcase choice flooring options.