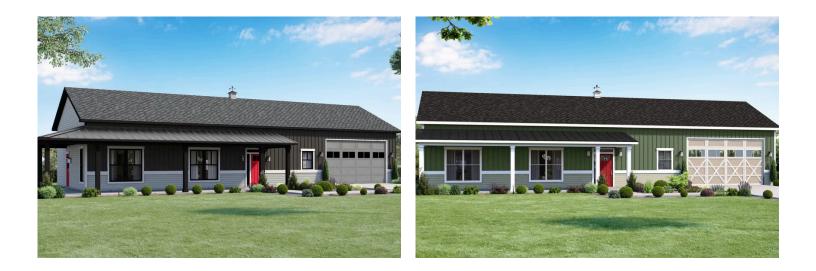

## Priced From **\$262,990**

- 2 Exterior Styles Available
- \_ 1,400+ Sq. Ft.
- 📇 2 Bedrooms
- 💮 2 Bathrooms
- 🖻 2 Car Garage

The Mustang Ranch is a beautiful barndominium offering 1,400 square feet of heated living space, complete with 2 bedrooms and 2 bathrooms. The open-concept layout connects the living, dining, and kitchen areas, creating a warm and inviting space perfect for family time and entertaining. The soaring 12-foot ceilings enhance the home's spaciousness and charm. The home portion of this barndominium is part of our Design By U series, meaning that the home's floorplan can be easily modified with additional bedrooms and bathrooms, depending on you and your family's needs. One of the standout features of the Mustang Ranch is its 24' x 28' workspace/garage with an 18' wide door. The 18' door is also 10' high to accommodate a farm tractor, boat or most RV's and it has a 10'x10' garage door on the backside of the space for drive-thru capability!. The ceilings in the workspace/garage are 12' high. Another lifestyle plus is its stunning wraparound porch, offering 509 square feet of outdoor living space. This expansive porch is perfect for relaxing, entertaining, or simply taking in the beauty of your surroundings. With its blend of practicality and style, the Mustang Ranch is an ideal choice for those dreaming of a cozy and functional home. Home plan photo may showcase choice flooring options.