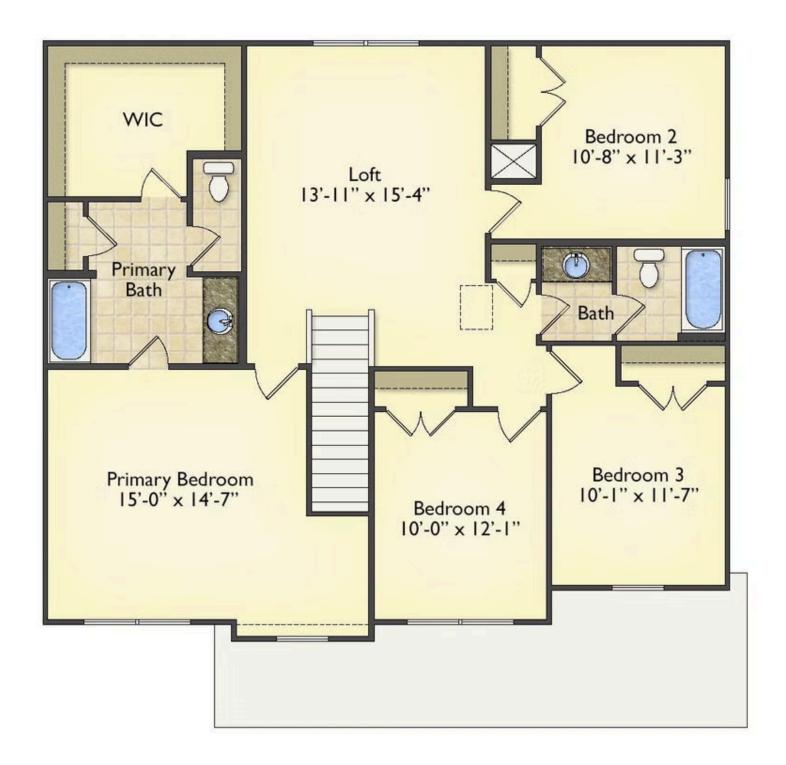

\$267,990

**2 Exterior Styles Available** 

\_ 2,357+ Sq. Ft.

4 Bedrooms

2.5 Bathrooms

**2 Car Garage** 

The Montclaire was designed with today's busy lifestyle in mind. Wide open living keeps the conversation flowing with a spacious great room open to the eating area and kitchen with plenty of cooking and counter space. A large utility room off the garage keeps the mess in check with a convenient powder room across the hall. After a long day relax and rejuvenate in your large primary suite with primary bath and enough closet space for all of your shoes and his baseball hat collection. The upstairs loft area is the perfect spot for family game night or just a quiet space to finish a book. The best home is the one you don't ever want to leave.