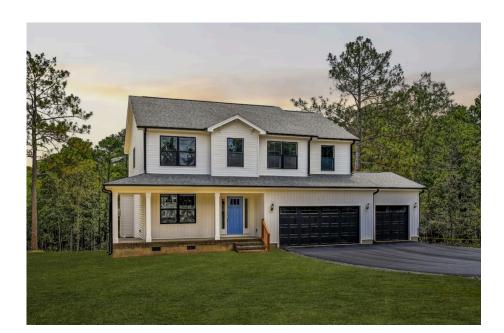

\$267,990

**2 Exterior Styles Available** 

\_ 2,357+ Sq. Ft.

4 Bedrooms

2.5 Bathrooms

**2 Car Garage** 

The Montclaire was designed with today's busy lifestyle in mind. Wide open living keeps the conversation flowing with a spacious great room open to the eating area and kitchen with plenty of cooking and counter space. A large utility room off the garage keeps the mess in check with a convenient powder room across the hall. After a long day relax and rejuvenate in your large primary suite with primary bath and enough closet space for all of your shoes and his baseball hat collection. The upstairs loft area is the perfect spot for family game night or just a quiet space to finish a book. The best home is the one you don't ever want to leave.

Classic Craftsman

This brochure likely depicts actual pictures of homes that were personalized for their owners by Red Door Homes, so what is pictured may not be the Included Feature version of this Home Plan or even be an actual depiction of size, etc. due to available structural changes. Furthermore, Red Door Homes reserves the right to make changes or updates to home plans at any time, so the best information can be learned by speaking with one of our Dream Home Consultants to better understand what we have available, how you can personalize the home to your liking, and create your own Dream Home.