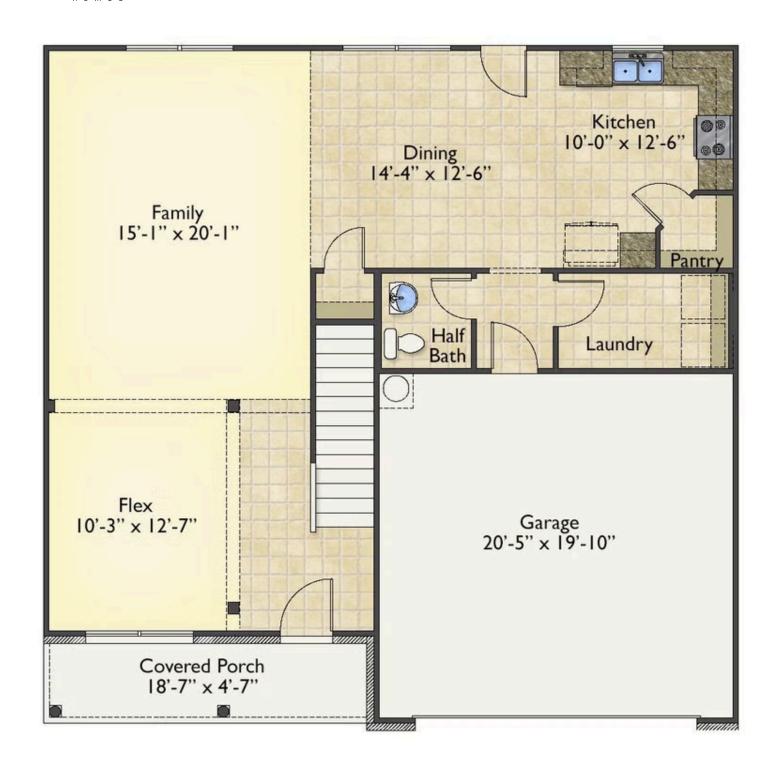

\$267,990

**2 Exterior Styles Available** 

\_ 2,357+ Sq. Ft.

4 Bedrooms

2.5 Bathrooms

**2 Car Garage** 

The Montclaire was designed with today's busy lifestyle in mind. Wide open living keeps the conversation flowing with a spacious great room open to the eating area and kitchen with plenty of cooking and counter space. A large utility room off the garage keeps the mess in check with a convenient powder room across the hall. After a long day relax and rejuvenate in your large primary suite with primary bath and enough closet space for all of your shoes and his baseball hat collection. The upstairs loft area is the perfect spot for family game night or just a quiet space to finish a book. The best home is the one you don't ever want to leave.