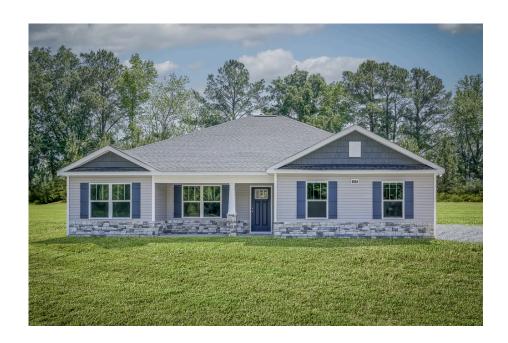

## Litchfield Rockingham

Priced From \$220,990

**3 Exterior Styles Available** 

\_ 1,704+ Sq. Ft.

**4 Bedrooms** 

2 Bathrooms

2 Car Garage

The Litchfield is the perfect combination of Southern comfort, elegance, and contemporary living. This gorgeous space was designed for laid-back and relaxing, and provides the perfect space for entertaining family and loved ones. This 4 bedroom, 2 bathroom home was designed with your family in mind. The split bedroom floor plan ensures absolute privacy and includes a spacious primary room with a luxurious primary bath and walk-in closet. The kitchen opens up to the dining room and spacious great room to provide the perfect space for relaxing or gathering with family and loved ones. Choose to add a covered porch to unwind together at the end of the day or watch the sunrise with a cup of joe. The options are endless with this floor plan. Turn the fourth bedroom into a flex room and create your own home office, study, playroom, or whatever you may need at any stage of life. The Litchfield is the perfect plan to customize and create your very own dream home.

## Litchfield Rockingham

Classic Craftsman

Farmhouse

This brochure likely depicts actual pictures of homes that were personalized for their owners by Red Door Homes, so what is pictured may not be the Included Feature version of this Home Plan or even be an actual depiction of size, etc. due to available structural changes. Furthermore, Red Door Homes reserves the right to make changes or updates to home plans at any time, so the best information can be learned by speaking with one of our Dream Home Consultants to better understand what we have available, how you can personalize the home to your liking, and create your own Dream Home.