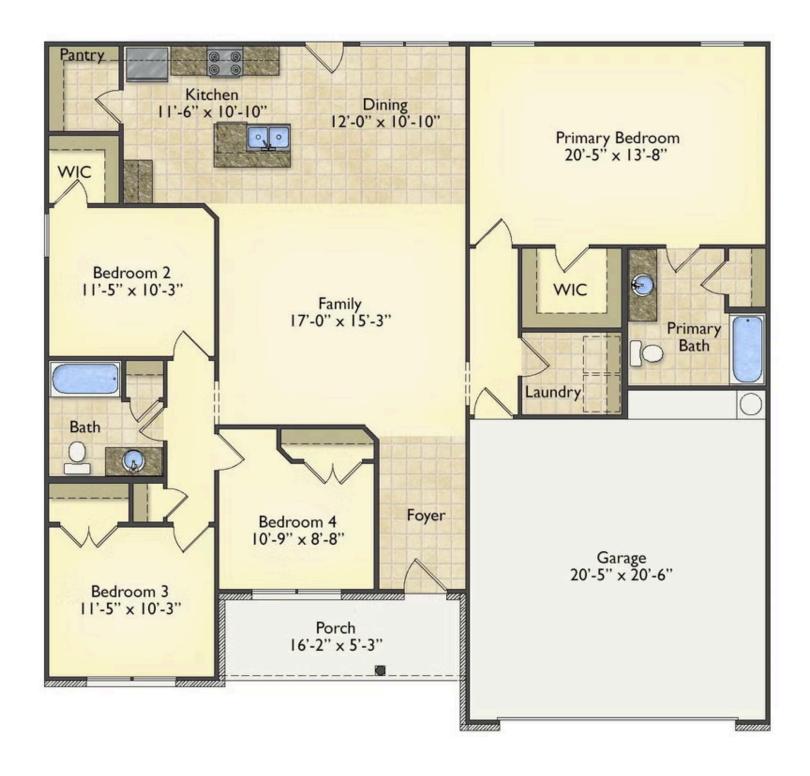

## Litchfield Rockingham

Priced From \$220,990

**3 Exterior Styles Available** 

\_ 1,704+ Sq. Ft.

**4 Bedrooms** 

2 Bathrooms

2 Car Garage

The Litchfield is the perfect combination of Southern comfort, elegance, and contemporary living. This gorgeous space was designed for laid-back and relaxing, and provides the perfect space for entertaining family and loved ones. This 4 bedroom, 2 bathroom home was designed with your family in mind. The split bedroom floor plan ensures absolute privacy and includes a spacious primary room with a luxurious primary bath and walk-in closet. The kitchen opens up to the dining room and spacious great room to provide the perfect space for relaxing or gathering with family and loved ones. Choose to add a covered porch to unwind together at the end of the day or watch the sunrise with a cup of joe. The options are endless with this floor plan. Turn the fourth bedroom into a flex room and create your own home office, study, playroom, or whatever you may need at any stage of life. The Litchfield is the perfect plan to customize and create your very own dream home.