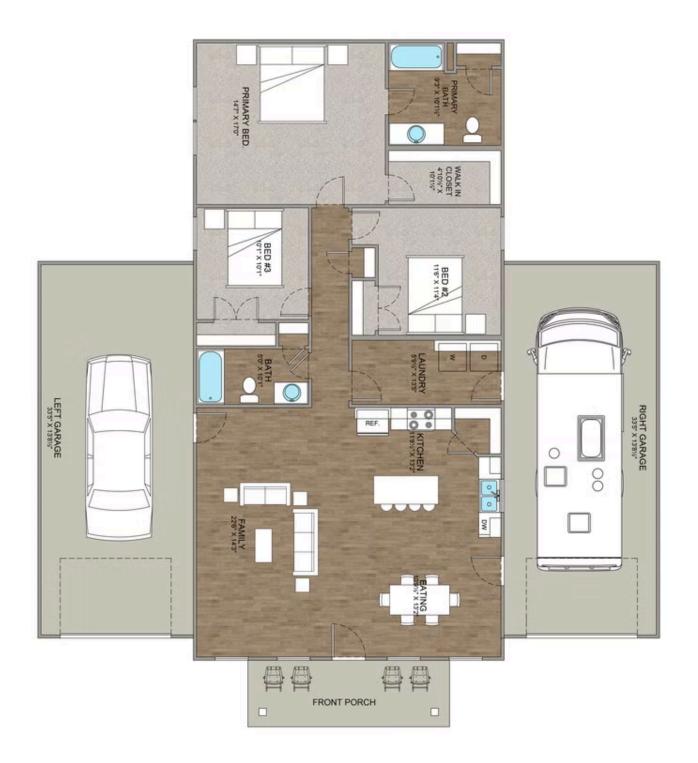

## Hidden Hills Barndominium Rockingham

Priced From \$280,990

**3 Exterior Styles Available** 

ு 1,568+ Sq. Ft.

3 Bedrooms

🚊 2 Bathrooms

The Hidden Hills is a charming barndominium design that combines cozy living with modern convenience. With 1,568 square feet of heated space, this design features an open-concept layout that seamlessly connects the family room, kitchen, and dining area. It's a perfect setup for both everyday living and hosting gatherings with loved ones. The home portion of this barndominium is part of our Design By U series, meaning that the home's home plan can be easily modified with additional bedrooms and bathrooms, depending on you and your family's needs. This thoughtfully crafted plan also offers flexible options for attached garages, so you can customize the home to fit your needs. These are designed as 14' x 34' so more of a traditional garage, but with plenty of space. This particular plan has 10' doors on each side. The flexibility of this plan is also evident in many ways, not only can the home itself be essentially "whatever you want", the side garages can be removed for just a simple Farmhouse, or you could choose one on the left side of the home and convert the right side to an inviting porch, or even consider an In-Law Suite? The functionality and choices are endless. The inviting front porch adds a warm, welcoming touch, making it easy to imagine relaxing evenings and quality time spent outdoors. The Hidden Hills is more than a house—it's a place to call home. Home plan photo may showcase choice flooring options.