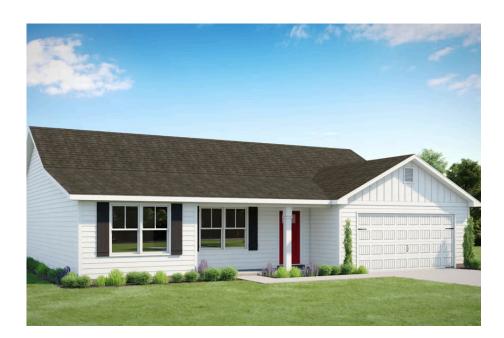

## Fountain Rockingham

Priced From \$235,990

**1 Exterior Styles Available** 

\_ 1,704+ Sq. Ft.

**4 Bedrooms** 

🔒 2 Bathrooms

2 Car Garage

The Fountain combines modern elegance with relaxed living, offering a thoughtfully designed space that's ideal for entertaining or simply unwinding. With four bedrooms and two bathrooms, this home provides both flexibility and functionality to fit your lifestyle.

## Fountain Rockingham

This brochure likely depicts actual pictures of homes that were personalized for their owners by Red Door Homes, so what is pictured may not be the Included Feature version of this Home Plan or even be an actual depiction of size, etc. due to available structural changes. Furthermore, Red Door Homes reserves the right to make changes or updates to home plans at any time, so the best information can be learned by speaking with one of our Dream Home Consultants to better understand what we have available, how you can personalize the home to your liking, and create your own Dream Home.