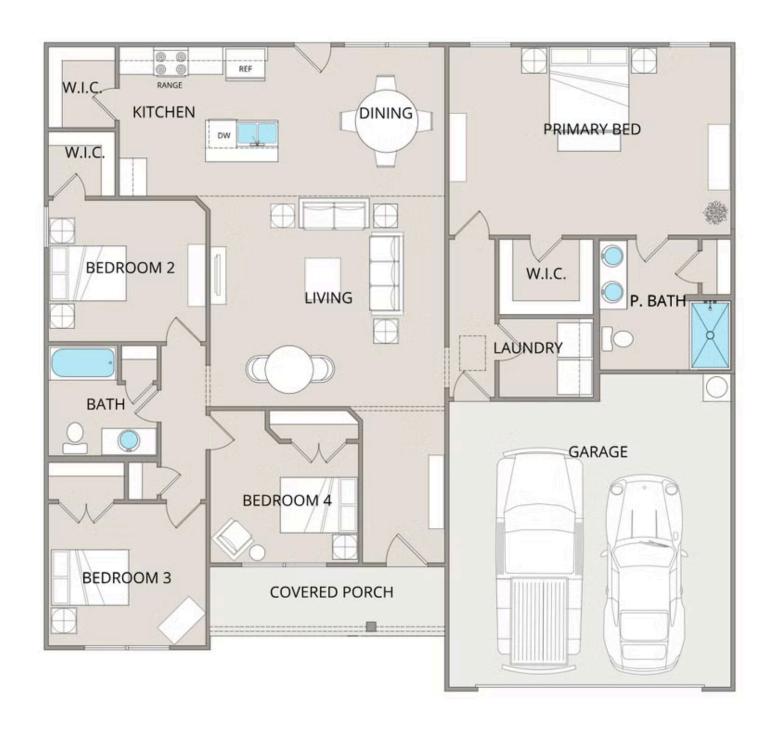

## Fountain Rockingham

Priced From \$235,990

**1 Exterior Styles Available** 

\_ 1,704+ Sq. Ft.

**4 Bedrooms** 

🔒 2 Bathrooms

2 Car Garage

The Fountain combines modern elegance with relaxed living, offering a thoughtfully designed space that's ideal for entertaining or simply unwinding. With four bedrooms and two bathrooms, this home provides both flexibility and functionality to fit your lifestyle.

Designed with privacy in mind, the split-bedroom layout ensures a quiet retreat in the spacious primary suite, complete with a luxurious en-suite bathroom and walk-in closet. The open-concept kitchen flows seamlessly into the dining area and great room, creating a welcoming space perfect for gatherings or quiet nights in. With upgraded cabinetry, granite countertops, stainless steel appliances, and a sleek pull-out faucet, the kitchen is both stylish and practical.

For those who love outdoor living, the option to add a covered porch offers the perfect spot to sip coffee in the morning or relax at the end of the day. The fourth bedroom can easily be transformed into a home office, study, or playroom, giving you the flexibility to adapt the space to your needs.

With customization options and high-quality finishes—including upgraded baseboards, stylish interior doors, and coordinated hardware—the Fountain floorplan is designed to grow with you, offering the perfect balance of comfort, versatility, and modern design.