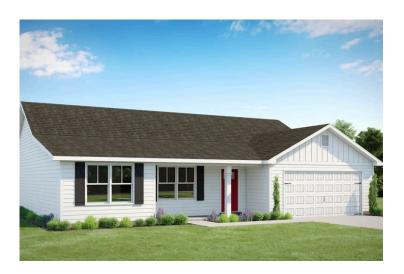

## Fountain Rockingham

Priced From \$235,990

**1 Exterior Styles Available** 

\_ 1,704+ Sq. Ft.

**4 Bedrooms** 

🔒 2 Bathrooms

2 Car Garage

The Fountain combines modern elegance with relaxed living, offering a thoughtfully designed space that's ideal for entertaining or simply unwinding. With four bedrooms and two bathrooms, this home provides both flexibility and functionality to fit your lifestyle.

## Fountain Rockingham

This brochure likely depicts actual pictures of homes that were personalized for their owners by Red Door Homes, so what is pictured may not be the Included Feature version of this Home Plan or even be an actual depiction of size, etc. due to available structural changes. Furthermore, Red Door Homes reserves the right to make changes or updates to home plans at any time, so the best information can be learned by speaking with one of our Dream Home Consultants to better understand what we have available, how you can personalize the home to your liking, and create your own Dream Home.