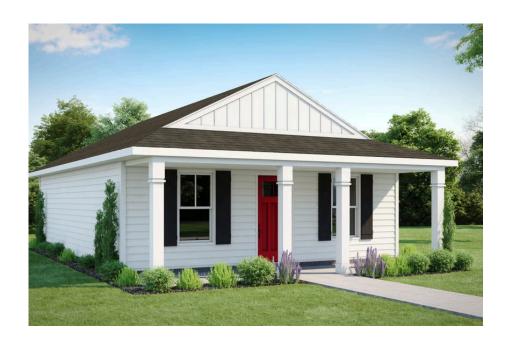

## Fletcher Rockingham

Priced From \$127,990

**1 Exterior Styles Available** 

\_ 768+ Sq. Ft.

📇 1 - 2 Bedrooms

🔐 1 Bathrooms

The **Fletcher** floorplan offers the perfect balance of cozy charm and thoughtful design, making it a great choice for individuals, couples, or small families. With **768 square feet**, it features the flexibility of one or two bedrooms and one bathroom, allowing you to personalize the space to fit your lifestyle.

## Fletcher Rockingham

This brochure likely depicts actual pictures of homes that were personalized for their owners by Red Door Homes, so what is pictured may not be the Included Feature version of this Home Plan or even be an actual depiction of size, etc. due to available structural changes. Furthermore, Red Door Homes reserves the right to make changes or updates to home plans at any time, so the best information can be learned by speaking with one of our Dream Home Consultants to better understand what we have available, how you can personalize the home to your liking, and create your own Dream Home.