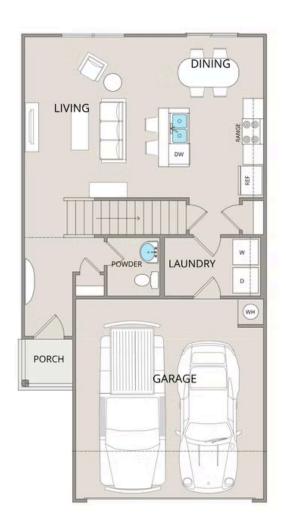

Step inside to an open-concept main floor, where the living, dining, and kitchen areas flow together seamlessly, creating a warm and inviting atmosphere. The kitchen is designed with upgraded cabinetry, granite countertops, stainless steel appliances, and a sleek pull-out faucet, making it both stylish and practical. A conveniently located laundry room and half bathroom add ease to everyday routines.