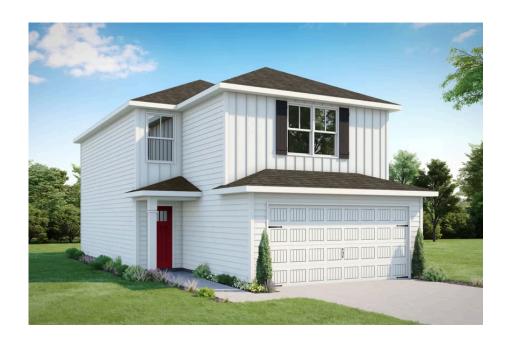

## Farmville Rockingham

\$223,990

**1 Exterior Styles Available** 

\_ 1,539+ Sq. Ft.

3 Bedrooms

2.5 Bathrooms

**2 Car Garage** 

The Farmville is a charming two-story home that balances comfort and functionality, offering three bedrooms, two and a half bathrooms, and a two-car garage across 1,539 square feet of well-planned living space.

The Farmville is more than just a house—it's a space designed for comfort, convenience, and the opportunity to make it truly your own.

This brochure likely depicts actual pictures of homes that were personalized for their owners by Red Door Homes, so what is pictured may not be the Included Feature version of this Home Plan or even be an actual depiction of size, etc. due to available structural changes. Furthermore, Red Door Homes reserves the right to make changes or updates to home plans at any time, so the best information can be learned by speaking with one of our Dream Home Consultants to better understand what we have available, how you can personalize the home to your liking, and create your own Dream Home.