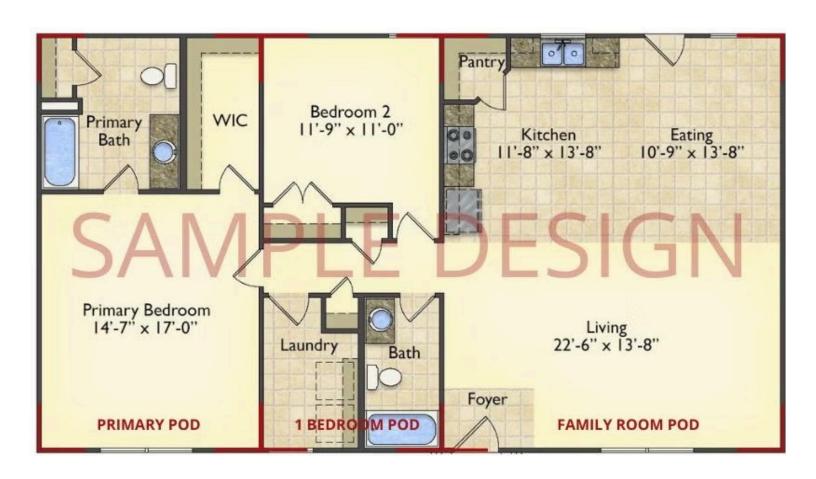

# Call for Price

11 Exterior Styles Available

983+ Sq. Ft.

📇 1 - 6 Bedrooms

🔒 1 - 3 Bathrooms

DesignByU! Our newest DesignByU Plan System is a unique and cost effective solution with the PRIMARY focus being the ability to Personally Design YOUR Dream Home using our plan pieces or pre-designed home sections. With this DesignByU concept, there are a wide range of plan pieces for you to assemble to create a unique floor plan that best fits YOUR family and YOUR budget. There are hundreds of variations allowing you to piece together your Dream Home!

This method of design is a NEW and Innovative way to personalize your home. No more starting from scratch on a plan or trying to re-configure a singular floorplan to work for your family and budget. Using predesigned and inter-connecting home parts, our DesignByU System gives you the ability to assemble/design the home that you want and the home that is RIGHT for you!