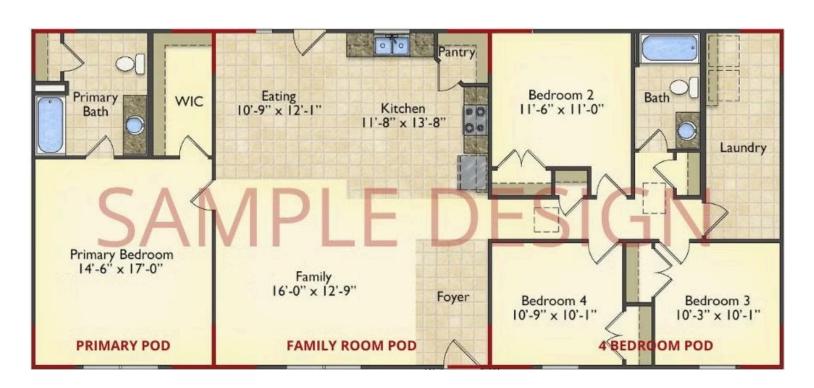

# Call for Price

11 Exterior Styles Available

983+ Sq. Ft.

📇 1 - 6 Bedrooms

🔒 1 - 3 Bathrooms

DesignByU! Our newest DesignByU Plan System is a unique and cost effective solution with the PRIMARY focus being the ability to Personally Design YOUR Dream Home using our plan pieces or pre-designed home sections. With this DesignByU concept, there are a wide range of plan pieces for you to assemble to create a unique floor plan that best fits YOUR family and YOUR budget. There are hundreds of variations allowing you to piece together your Dream Home!

This method of design is a NEW and Innovative way to personalize your home. No more starting from scratch on a plan or trying to re-configure a singular floorplan to work for your family and budget. Using predesigned and inter-connecting home parts, our DesignByU System gives you the ability to assemble/design the home that you want and the home that is RIGHT for you!