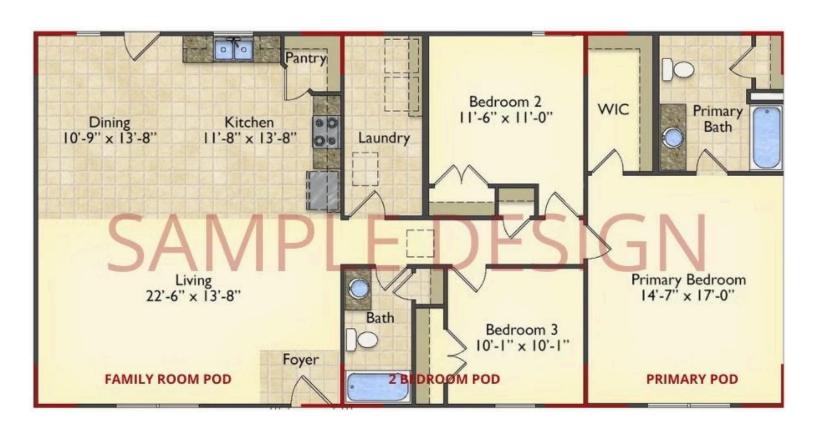

# Call for Price

11 Exterior Styles Available

983+ Sq. Ft.

📇 1 - 6 Bedrooms

🔒 1 - 3 Bathrooms

DesignByU! Our newest DesignByU Plan System is a unique and cost effective solution with the PRIMARY focus being the ability to Personally Design YOUR Dream Home using our plan pieces or pre-designed home sections. With this DesignByU concept, there are a wide range of plan pieces for you to assemble to create a unique floor plan that best fits YOUR family and YOUR budget. There are hundreds of variations allowing you to piece together your Dream Home!

This method of design is a NEW and Innovative way to personalize your home. No more starting from scratch on a plan or trying to re-configure a singular floorplan to work for your family and budget. Using predesigned and inter-connecting home parts, our DesignByU System gives you the ability to assemble/design the home that you want and the home that is RIGHT for you!