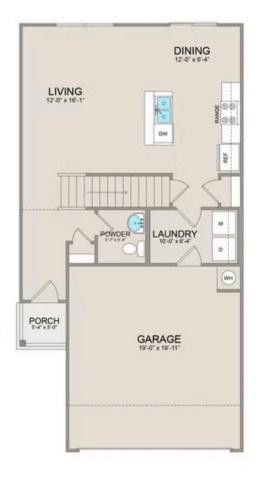

Step inside to discover the inviting main floor, featuring an open-concept layout seamlessly blending the living, dining, and kitchen areas. Adjacent to the kitchen lies a convenient laundry room and a half bathroom, adding practicality to everyday living.

MAIN

UPPER

This brochure likely depicts actual pictures of homes that were personalized for their owners by Red Door Homes, so what is pictured may not be the Included Feature version of this Home Plan or even be an actual depiction of size, etc. due to available structural changes. Furthermore, Red Door Homes reserves the right to make changes or updates to home plans at any time, so the best information can be learned by speaking with one of our Dream Home Consultants to better understand what we have available, how you can personalize the home to your liking, and create your own Dream Home.