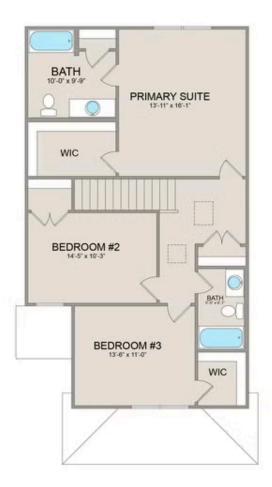

On the second floor, you'll find a spacious primary suite complete with a large walk-in closet for ample storage. Additionally, two more bedrooms offer plenty of room for family or guests, each equipped with its own spacious closet.

MAIN

UPPER

This brochure likely depicts actual pictures of homes that were personalized for their owners by Red Door Homes, so what is pictured may not be the Included Feature version of this Home Plan or even be an actual depiction of size, etc. due to available structural changes. Furthermore, Red Door Homes reserves the right to make changes or updates to home plans at any time, so the best information can be learned by speaking with one of our Dream Home Consultants to better understand what we have available, how you can personalize the home to your liking, and create your own Dream Home.