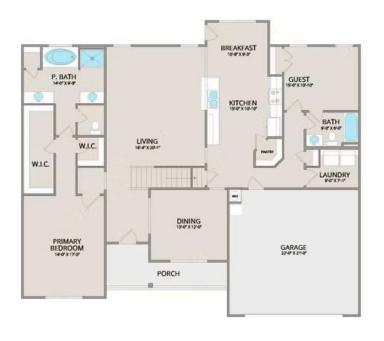

Step inside and enjoy the luxurious primary suite on the first floor, complete with two walk-in closets and a spa-like bathroom. The extended first-floor suite option now includes an additional bath, providing even more flexibility. The kitchen offers plenty of space for entertaining, while the covered rear porch is perfect for relaxing with your favorite beverage.

Upstairs, you'll find three spacious bedrooms, each with its own walk-in closet, along with a versatile bonus room available as a choice. Customize it as an office, craft room, or media haven. The new choice to add a full bath to the bonus room enhances its usability even further.

## **Chapel Hill** Rockingham

MAIN UPPER

This brochure likely depicts actual pictures of homes that were personalized for their owners by Red Door Homes, so what is pictured may not be the Included Feature version of this Home Plan or even be an actual depiction of size, etc. due to available structural changes. Furthermore, Red Door Homes reserves the right to make changes or updates to home plans at any time, so the best information can be learned by speaking with one of our Dream Home Consultants to better understand what we have available, how you can personalize the home to your liking, and create your own Dream Home.