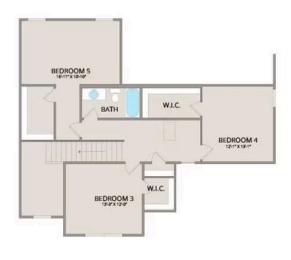

Upstairs, you'll find three spacious bedrooms, each with its own walk-in closet, along with a versatile bonus room available as a choice. Customize it as an office, craft room, or media haven. The new choice to add a full bath to the bonus room enhances its usability even further.

## **Chapel Hill** Rockingham

MAIN UPPER

This brochure likely depicts actual pictures of homes that were personalized for their owners by Red Door Homes, so what is pictured may not be the Included Feature version of this Home Plan or even be an actual depiction of size, etc. due to available structural changes. Furthermore, Red Door Homes reserves the right to make changes or updates to home plans at any time, so the best information can be learned by speaking with one of our Dream Home Consultants to better understand what we have available, how you can personalize the home to your liking, and create your own Dream Home.