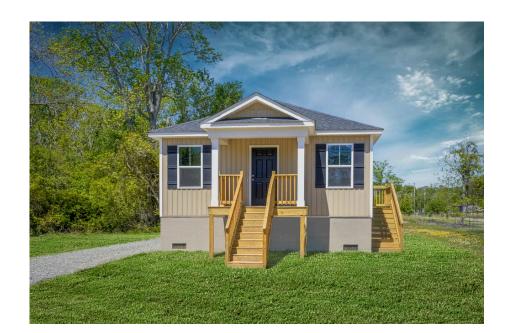

## Avery Rockingham

Priced From **\$111,990** 

**5 Exterior Styles Available** 

\_ 768+ Sq. Ft.

📇 1 - 2 Bedrooms

🗎 1 Bathrooms

A warm welcome to the "Avery" floorplan: a cozy yet functional living space perfect for individuals or small families. With 768 square feet, it offers flexibility with either one or two bedrooms and one bathroom, making it suitable for various lifestyles.

## Avery Rockingham

Classic

Farmhouse

Craftsman

Modern

This brochure likely depicts actual pictures of homes that were personalized for their owners by Red Door Homes, so what is pictured may not be the Included Feature version of this Home Plan or even be an actual depiction of size, etc. due to available structural changes. Furthermore, Red Door Homes reserves the right to make changes or updates to home plans at any time, so the best information can be learned by speaking with one of our Dream Home Consultants to better understand what we have available, how you can personalize the home to your liking, and create your own Dream Home.