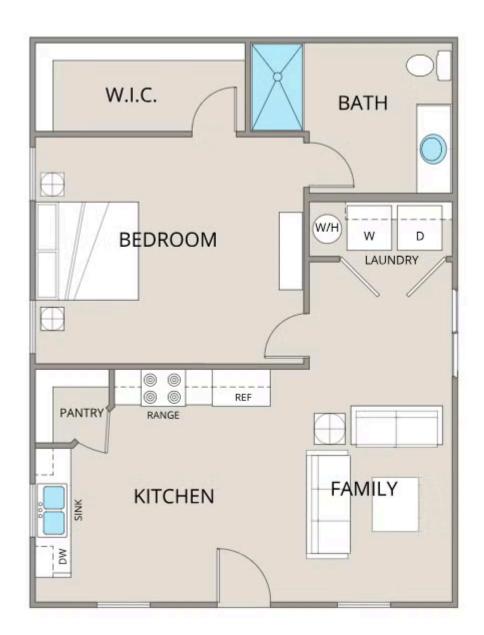

## Avery Rockingham

Priced From **\$111,990** 

**5 Exterior Styles Available** 

\_ 768+ Sq. Ft.

📇 1 - 2 Bedrooms

🗎 1 Bathrooms

A warm welcome to the "Avery" floorplan: a cozy yet functional living space perfect for individuals or small families. With 768 square feet, it offers flexibility with either one or two bedrooms and one bathroom, making it suitable for various lifestyles.

Upon entering, you'll find yourself in an open-concept kitchen and family room, where natural light pours in, creating an inviting atmosphere. The kitchen is equipped with modern amenities and ample counter space, ideal for both cooking and entertaining.

Tucked away at the back of the house is the bedroom, strategically placed to maximize space and privacy. The primary bedroom boasts a spacious walk-in closet, providing plenty of storage for your belongings.

Convenience is key in the Avery floorplan, as it includes a dedicated laundry room, making chores a breeze. Whether you're starting your day or winding down in the evening, this thoughtfully designed layout offers comfort and functionality for everyday living.