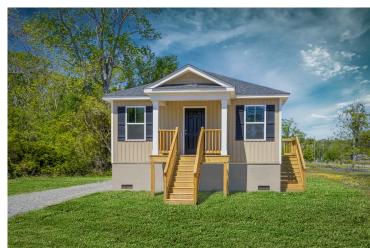

## Avery Rockingham

Priced From **\$111,990** 

**5 Exterior Styles Available** 

\_ 768+ Sq. Ft.

📇 1 - 2 Bedrooms

🗎 1 Bathrooms

A warm welcome to the "Avery" floorplan: a cozy yet functional living space perfect for individuals or small families. With 768 square feet, it offers flexibility with either one or two bedrooms and one bathroom, making it suitable for various lifestyles.

## Avery Rockingham

Classic

Farmhouse

Craftsman

Modern

This brochure likely depicts actual pictures of homes that were personalized for their owners by Red Door Homes, so what is pictured may not be the Included Feature version of this Home Plan or even be an actual depiction of size, etc. due to available structural changes. Furthermore, Red Door Homes reserves the right to make changes or updates to home plans at any time, so the best information can be learned by speaking with one of our Dream Home Consultants to better understand what we have available, how you can personalize the home to your liking, and create your own Dream Home.