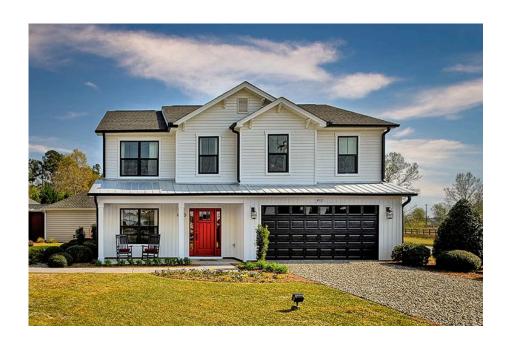

## Westover

\$252,990

**5 Exterior Styles Available** 

\_ 2,158+ Sq. Ft.

**4 Bedrooms** 

2.5 Bathrooms

🖴 2 Car Garage

The Westover will win you over! This spacious home offers 4 bedrooms and 2.5 baths. This plan has become a favorite of many potential homeowners, so much so that we made it one of our model homes! The first floor of this split-level plan keeps the conversation from room to room with its open design featuring the gourmet kitchen, breakfast room, and great room. The primary suite features a private bath and spacious walk-in closet, providing a cozy retreat area to come home to after a long day at work. The upstairs loft space is the perfect spot for a quiet homework space, a reading nook or even an additional great room. One of our favorite features is having the option to move the utility room to the second floor for added convenience! The Westover has everything you need to make your dream home a reality!

## Westover

Classic with Full Front Porch

Craftsman

Farmhouse

Brick

Modern

This brochure likely depicts actual pictures of homes that were personalized for their owners by Red Door Homes, so what is pictured may not be the Included Feature version of this Home Plan or even be an actual depiction of size, etc. due to available structural changes. Furthermore, Red Door Homes reserves the right to make changes or updates to home plans at any time, so the best information can be learned by speaking with one of our Dream Home Consultants to better understand what we have available, how you can personalize the home to your liking, and create your own Dream Home.