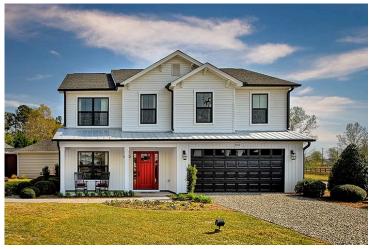

## Westover

\$252,990

**5 Exterior Styles Available** 

\_ 2,158+ Sq. Ft.

**4 Bedrooms** 

2.5 Bathrooms

🖴 2 Car Garage

The Westover will win you over! This spacious home offers 4 bedrooms and 2.5 baths. This plan has become a favorite of many potential homeowners, so much so that we made it one of our model homes! The first floor of this split-level plan keeps the conversation from room to room with its open design featuring the gourmet kitchen, breakfast room, and great room. The primary suite features a private bath and spacious walk-in closet, providing a cozy retreat area to come home to after a long day at work. The upstairs loft space is the perfect spot for a quiet homework space, a reading nook or even an additional great room. One of our favorite features is having the option to move the utility room to the second floor for added convenience! The Westover has everything you need to make your dream home a reality!

## Westover

Classic with Full Front Porch

Craftsman

Farmhouse

Brick

Modern

This brochure likely depicts actual pictures of homes that were personalized for their owners by Red Door Homes, so what is pictured may not be the Included Feature version of this Home Plan or even be an actual depiction of size, etc. due to available structural changes. Furthermore, Red Door Homes reserves the right to make changes or updates to home plans at any time, so the best information can be learned by speaking with one of our Dream Home Consultants to better understand what we have available, how you can personalize the home to your liking, and create your own Dream Home.