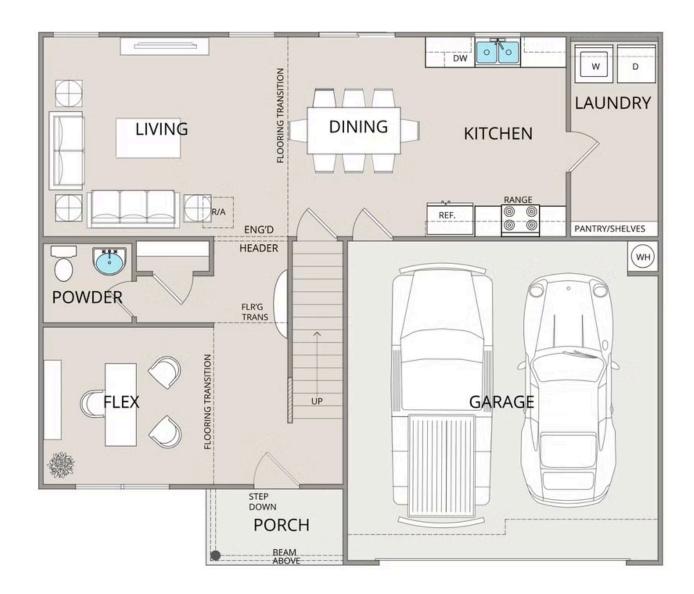

## Westover

\$252,990

**5 Exterior Styles Available** 

\_ 2,158+ Sq. Ft.

**4 Bedrooms** 

2.5 Bathrooms

🖴 2 Car Garage

The Westover will win you over! This spacious home offers 4 bedrooms and 2.5 baths. This plan has become a favorite of many potential homeowners, so much so that we made it one of our model homes! The first floor of this split-level plan keeps the conversation from room to room with its open design featuring the gourmet kitchen, breakfast room, and great room. The primary suite features a private bath and spacious walk-in closet, providing a cozy retreat area to come home to after a long day at work. The upstairs loft space is the perfect spot for a quiet homework space, a reading nook or even an additional great room. One of our favorite features is having the option to move the utility room to the second floor for added convenience! The Westover has everything you need to make your dream home a reality!

## Westover

This brochure likely depicts actual pictures of homes that were personalized for their owners by Red Door Homes, so what is pictured may not be the Included Feature version of this Home Plan or even be an actual depiction of size, etc. due to available structural changes. Furthermore, Red Door Homes reserves the right to make changes or updates to home plans at any time, so the best information can be learned by speaking with one of our Dream Home Consultants to better understand what we have available, how you can personalize the home to your liking, and create your own Dream Home.