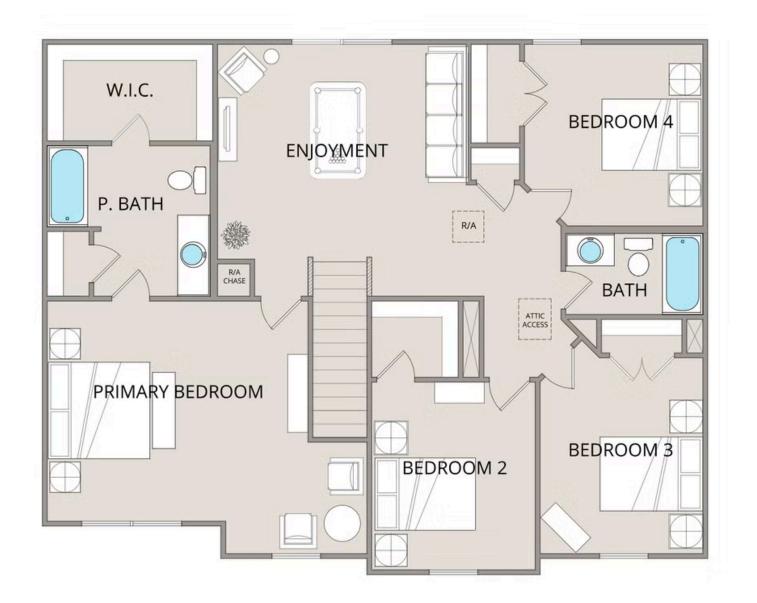

## Westover

\$252,990

**5 Exterior Styles Available** 

\_ 2,158+ Sq. Ft.

**4 Bedrooms** 

2.5 Bathrooms

🖴 2 Car Garage

The Westover will win you over! This spacious home offers 4 bedrooms and 2.5 baths. This plan has become a favorite of many potential homeowners, so much so that we made it one of our model homes! The first floor of this split-level plan keeps the conversation from room to room with its open design featuring the gourmet kitchen, breakfast room, and great room. The primary suite features a private bath and spacious walk-in closet, providing a cozy retreat area to come home to after a long day at work. The upstairs loft space is the perfect spot for a quiet homework space, a reading nook or even an additional great room. One of our favorite features is having the option to move the utility room to the second floor for added convenience! The Westover has everything you need to make your dream home a reality!

## Westover

This brochure likely depicts actual pictures of homes that were personalized for their owners by Red Door Homes, so what is pictured may not be the Included Feature version of this Home Plan or even be an actual depiction of size, etc. due to available structural changes. Furthermore, Red Door Homes reserves the right to make changes or updates to home plans at any time, so the best information can be learned by speaking with one of our Dream Home Consultants to better understand what we have available, how you can personalize the home to your liking, and create your own Dream Home.