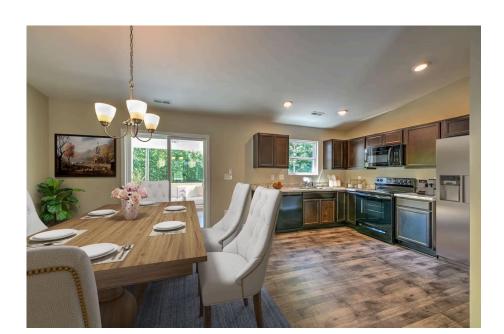

## Tynedale

\$169,990

**2 Exterior Styles Available** 

\_ 1,326+ Sq. Ft.

**3 Bedrooms** 

This charming floor plan creates the perfect space for spending the night in and relaxing, or entertaining family and loved ones. The Tynedale offers 3 bedrooms and 2 bathrooms including a primary suite with a stunning bathroom and walk-in closet. The heart of the home is the great room with a vaulted ceiling that opens up to a beautiful kitchen and dining room. Add a covered porch to enjoy summer night grilling out with family and loved ones or create a storage space with the option to add a garage. This floor plan is customizable to meet your needs and fulfill all your dreams.