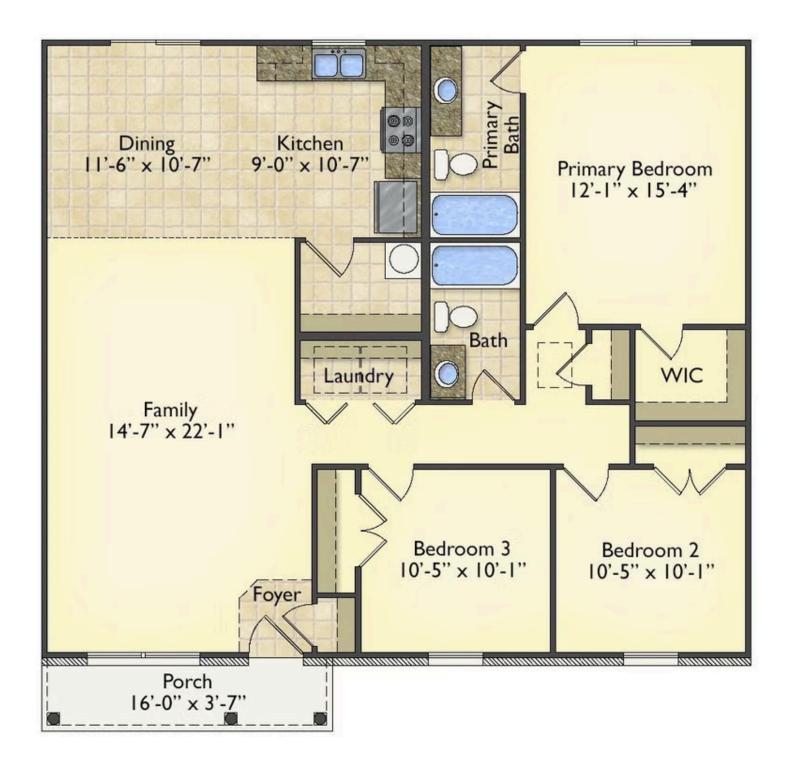

## Tynedale

\$169,990

**2 Exterior Styles Available** 

\_ 1,326+ Sq. Ft.

**3 Bedrooms** 

This charming floor plan creates the perfect space for spending the night in and relaxing, or entertaining family and loved ones. The Tynedale offers 3 bedrooms and 2 bathrooms including a primary suite with a stunning bathroom and walk-in closet. The heart of the home is the great room with a vaulted ceiling that opens up to a beautiful kitchen and dining room. Add a covered porch to enjoy summer night grilling out with family and loved ones or create a storage space with the option to add a garage. This floor plan is customizable to meet your needs and fulfill all your dreams.