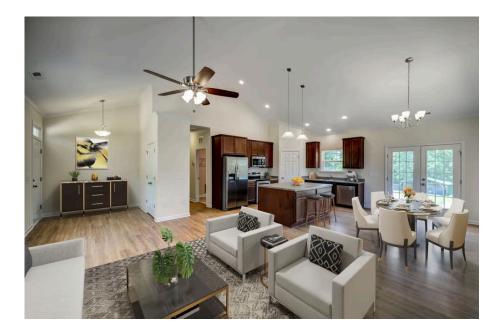

## Priced From **\$183,990**

- 2 Exterior Styles Available
- \_□ 1,428+ Sq. Ft.
- 📇 3 Bedrooms
- 🚊 2 Bathrooms

If you're looking for Southern charm and comfortable living, the Southport is the perfect fit! This beautiful plan was designed with you in mind whether you're relaxing at the end of the day or gathering with family and loved ones for an evening of fun and games. There are 3 bedrooms and 2 bathrooms throughout this cozy floor plan. The heart of the home is sure to be the large eat in kitchen with optional island that opens up to the beautiful great room. This is the perfect space for entertaining, or relaxing and watching the game. The covered front porch is the perfect spot to catch up with conversation on a sunny summer day with a cool pitcher of sweet tea. At the end of the day, retire to the primary suite where you can enjoy a luxurious primary bath and walk-in closet. This floor plan is the perfect fit for your Southern farmhouse dreams and can be customized to fulfill all your needs!