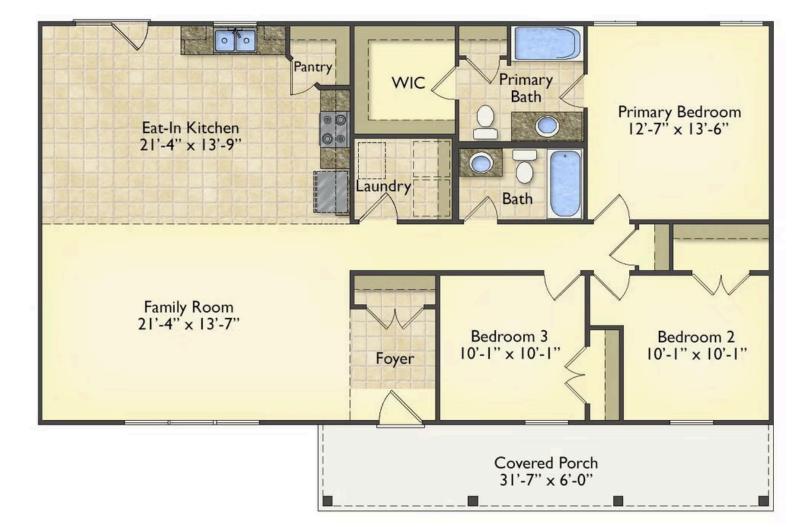

## Priced From **\$183,990**

- 2 Exterior Styles Available
- \_□ 1,428+ Sq. Ft.
- 📇 3 Bedrooms
- 🚊 2 Bathrooms

If you're looking for Southern charm and comfortable living, the Southport is the perfect fit! This beautiful plan was designed with you in mind whether you're relaxing at the end of the day or gathering with family and loved ones for an evening of fun and games. There are 3 bedrooms and 2 bathrooms throughout this cozy floor plan. The heart of the home is sure to be the large eat in kitchen with optional island that opens up to the beautiful great room. This is the perfect space for entertaining, or relaxing and watching the game. The covered front porch is the perfect spot to catch up with conversation on a sunny summer day with a cool pitcher of sweet tea. At the end of the day, retire to the primary suite where you can enjoy a luxurious primary bath and walk-in closet. This floor plan is the perfect fit for your Southern farmhouse dreams and can be customized to fulfill all your needs!

## Southport Wake

This brochure likely depicts actual pictures of homes that were personalized for their owners by Red Door Homes, so what is pictured may not be the Included Feature version of this Home Plan or even be an actual depiction of size, etc. due to available structural changes. Furthermore, Red Door Homes reserves the right to make changes or updates to home plans at any time, so the best information can be learned by speaking with one of our Dream Home Consultants to better understand what we have available, how you can personalize the home to your liking, and create your own Dream Home.