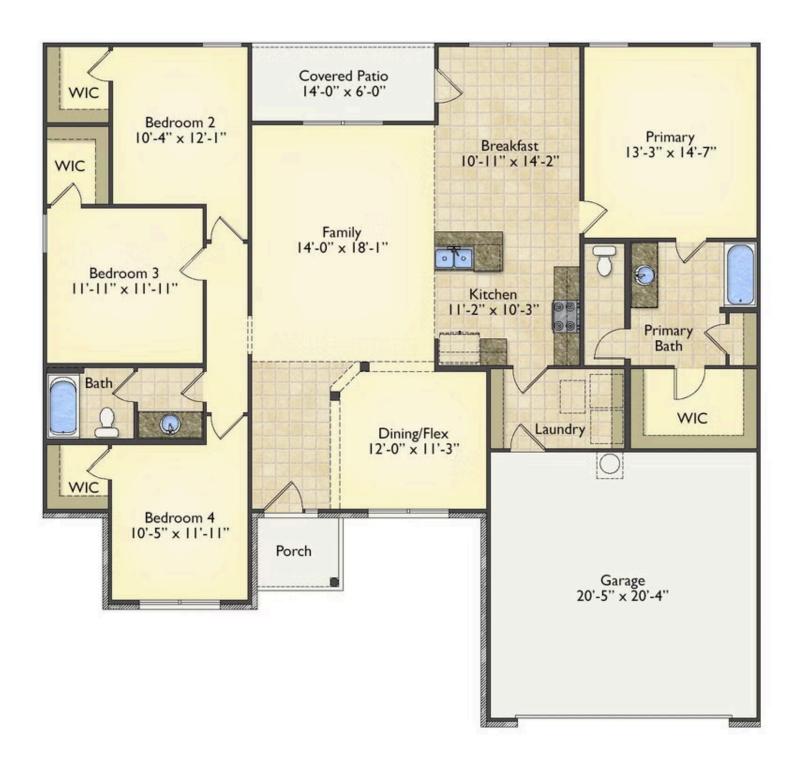

## Richfield

\$236,990

**3 Exterior Styles Available** 

பு 1,877+ Sq. Ft.

**4 Bedrooms** 

**2 Bathrooms** 

2 Car Garage

The Richfield has something for everyone! This lovely home offers 4 bedrooms and 2 baths with endless options to create your dream home. The openness of the Kitchen with large island, breakfast nook, and family room was specifically designed to keep everyone together. Savor relaxed yet special meals in your formal dining room or reinvent the space into a 5th bedroom for those out of town guests. The master retreat complete with a walk in closet is secluded from the other three bedrooms for privacy. A shortage of storage space is a problem of the past with walk in closets in each of the 4 bedrooms in this home. A covered front porch, 2 car garage, and separate laundry room are just a few of the reasons to make the Richfield your very own dream home.