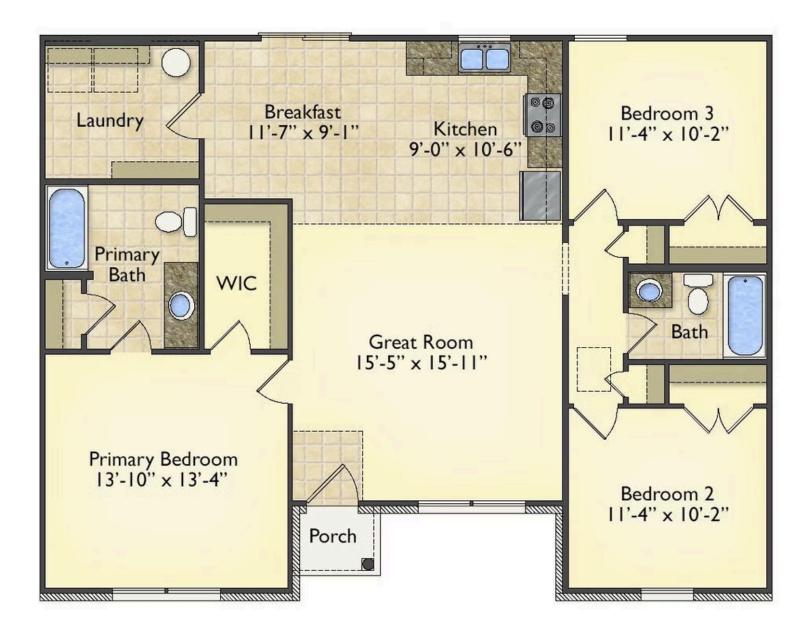

## Priced From **\$163,990**

**3 Exterior Styles Available** 

- \_□ 1,267+ Sq. Ft.
- Bedrooms
- 💮 2 Bathrooms

Imagine yourself relaxing in this wonderful split floor plan perfectly crafted for those who love to entertain. The open layout is bright and welcoming which invites you to easily flow from one space into the next. Large windows and vaulted ceiling in the great room allow plenty of natural light to illuminate the rooms with trendy flooring for a modern-day look and feel.

The heart of the layout is the kitchen, where those who love to cook will discover a large pantry to store all those comfort food ingredients. The pantry is also connected to the laundry room which makes it easy to multitask on your busy schedule. The kitchen overlooks both the cozy great room and the dining space, perfect for when you're hosting friends for a casual dinner. A sliding door opens out to the backyard where you can step into the sunshine and relish the peace and privacy as you share a meal with your family or simply start your day with a hot coffee in hand.

The three bedrooms are all large and filled with natural light including the spacious primary suite with a walk-in closet and a private bath. The secondary bedrooms can include extra features such as a ceiling fan or recessed lighting. A charming home where if you need extra storage a two-car garage can easily be added! Personalization is key to making this cozy home yours!