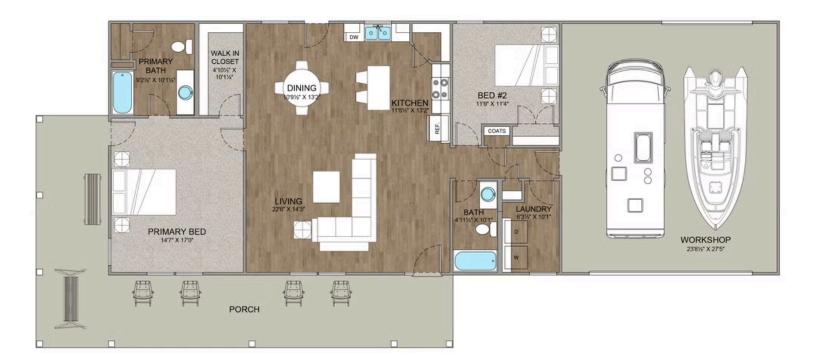

## Priced From **\$262,990**

- 2 Exterior Styles Available
- \_ 1,400+ Sq. Ft.
- 📇 2 Bedrooms
- 💮 2 Bathrooms
- 📇 2 Car Garage

The Mustang Ranch is a beautiful barndominium offering 1,400 square feet of heated living space, complete with 2 bedrooms and 2 bathrooms. The open-concept layout connects the living, dining, and kitchen areas, creating a warm and inviting space perfect for family time and entertaining. The soaring 12-foot ceilings enhance the home's spaciousness and charm. The home portion of this barndominium is part of our Design By U series, meaning that the home's floorplan can be easily modified with additional bedrooms and bathrooms, depending on you and your family's needs. One of the standout features of the Mustang Ranch is its 24' x 28' workspace/garage with an 18' wide door. The 18' door is also 10' high to accommodate a farm tractor, boat or most RV's and it has a 10'x10' garage door on the backside of the space for drive-thru capability!. The ceilings in the workspace/garage are 12' high. Another lifestyle plus is its stunning wraparound porch, offering 509 square feet of outdoor living space. This expansive porch is perfect for relaxing, entertaining, or simply taking in the beauty of your surroundings. With its blend of practicality and style, the Mustang Ranch is an ideal choice for those dreaming of a cozy and functional home. Home plan photo may showcase choice flooring options.