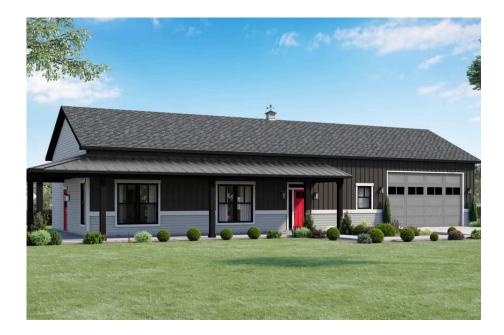

## **Mustang Ranch Barndominium**

Wake

## Priced From **\$262,990**

- 2 Exterior Styles Available
- \_ 1,400+ Sq. Ft.
- 📇 2 Bedrooms
- 💮 2 Bathrooms
- 📇 2 Car Garage

The Mustang Ranch is a beautiful barndominium offering 1,400 square feet of heated living space, complete with 2 bedrooms and 2 bathrooms. The open-concept layout connects the living, dining, and kitchen areas, creating a warm and inviting space perfect for family time and entertaining. The soaring 12-foot ceilings enhance the home's spaciousness and charm. The home portion of this barndominium is part of our Design By U series, meaning that the home's floorplan can be easily modified with additional bedrooms and bathrooms, depending on you and your family's needs. One of the standout features of the Mustang Ranch is its 24' x 28' workspace/garage with an 18' wide door. The 18' door is also 10' high to accommodate a farm tractor, boat or most RV's and it has a 10'x10' garage door on the backside of the space for drive-thru capability!. The ceilings in the workspace/garage are 12' high. Another lifestyle plus is its stunning wraparound porch, offering 509 square feet of outdoor living space. This expansive porch is perfect for relaxing, entertaining, or simply taking in the beauty of your surroundings. With its blend of practicality and style, the Mustang Ranch is an ideal choice for those dreaming of a cozy and functional home. Home plan photo may showcase choice flooring options.