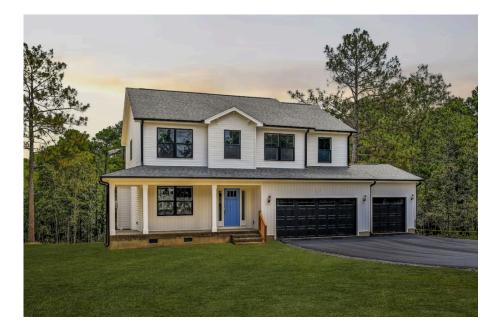

# Priced From **\$267,990**

- 2 Exterior Styles Available
- \_\_\_ 2,357+ Sq. Ft.
- 📇 4 Bedrooms
- 💮 2.5 Bathrooms
- 📇 2 Car Garage

The Montclaire was designed with today's busy lifestyle in mind. Wide open living keeps the conversation flowing with a spacious great room open to the eating area and kitchen with plenty of cooking and counter space. A large utility room off the garage keeps the mess in check with a convenient powder room across the hall. After a long day relax and rejuvenate in your large primary suite with primary bath and enough closet space for all of your shoes and his baseball hat collection. The upstairs loft area is the perfect spot for family game night or just a quiet space to finish a book. The best home is the one you don't ever want to leave.

This brochure likely depicts actual pictures of homes that were personalized for their owners by Red Door Homes, so what is pictured may not be the Included Feature version of this Home Plan or even be an actual depiction of size, etc. due to available structural changes. Furthermore, Red Door Homes reserves the right to make changes or updates to home plans at any time, so the best information can be learned by speaking with one of our Dream Home Consultants to better understand what we have available, how you can personalize the home to your liking, and create your own Dream Home.