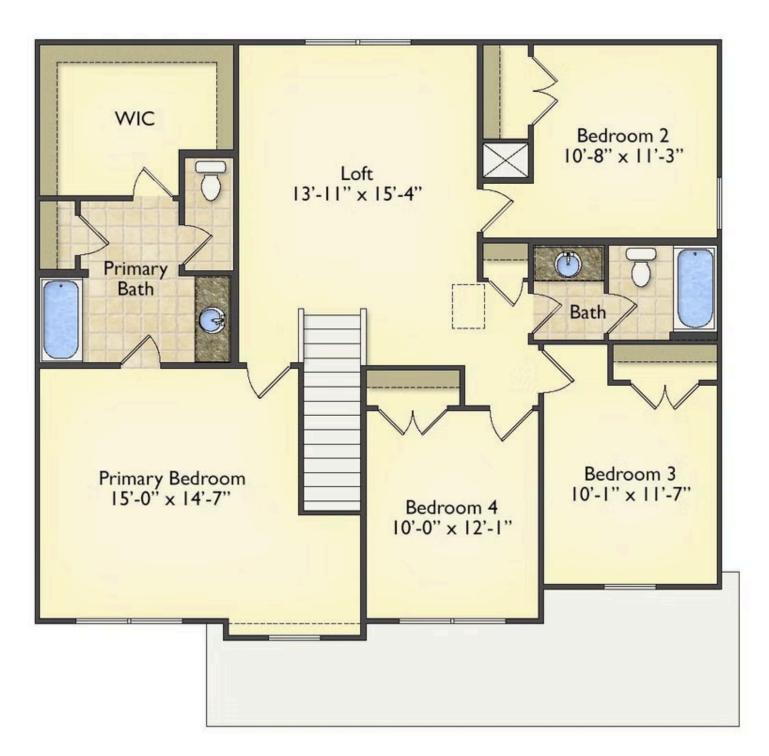

# Priced From **\$267,990**

- 2 Exterior Styles Available
- \_\_\_ 2,357+ Sq. Ft.
- 📇 4 Bedrooms
- 💮 2.5 Bathrooms
- 📇 2 Car Garage

The Montclaire was designed with today's busy lifestyle in mind. Wide open living keeps the conversation flowing with a spacious great room open to the eating area and kitchen with plenty of cooking and counter space. A large utility room off the garage keeps the mess in check with a convenient powder room across the hall. After a long day relax and rejuvenate in your large primary suite with primary bath and enough closet space for all of your shoes and his baseball hat collection. The upstairs loft area is the perfect spot for family game night or just a quiet space to finish a book. The best home is the one you don't ever want to leave.