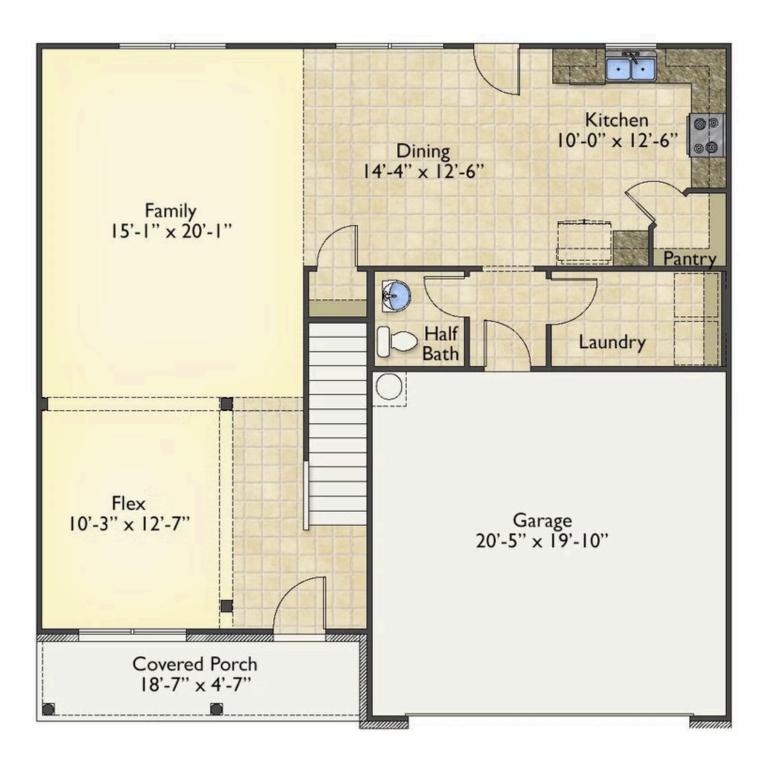

# Priced From **\$267,990**

- 2 Exterior Styles Available
- \_\_\_ 2,357+ Sq. Ft.
- 📇 4 Bedrooms
- 💮 2.5 Bathrooms
- 📇 2 Car Garage

The Montclaire was designed with today's busy lifestyle in mind. Wide open living keeps the conversation flowing with a spacious great room open to the eating area and kitchen with plenty of cooking and counter space. A large utility room off the garage keeps the mess in check with a convenient powder room across the hall. After a long day relax and rejuvenate in your large primary suite with primary bath and enough closet space for all of your shoes and his baseball hat collection. The upstairs loft area is the perfect spot for family game night or just a quiet space to finish a book. The best home is the one you don't ever want to leave.