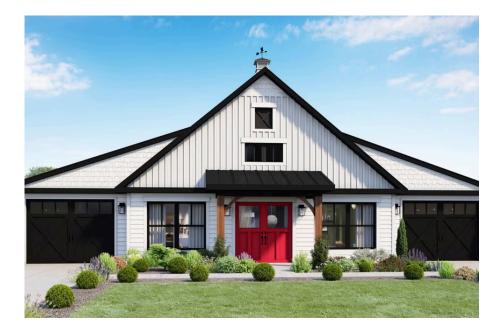

## **Hidden Valley Barndominium**

Wake

## Priced From **\$206,990**

**3 Exterior Styles Available** 

- \_□ 1,568+ Sq. Ft.
- 📇 3 Bedrooms
- 🚊 2 Bathrooms

The Hidden Valley is a charming barndominium design that combines cozy living with modern convenience. With 1,568 square feet of heated space, this design features an open-concept layout that seamlessly connects the family room, kitchen, and dining area. It's a perfect setup for both everyday living and hosting gatherings with loved ones. The home portion of this barndominium is part of our Design By U series, meaning that the home's floorplan can be easily modified with additional bedrooms and bathrooms, depending on you and your family's needs.

This thoughtfully crafted plan also offers flexible options for attached garages, so you can customize the home to fit your needs. These are designed as 12' x 34' so more of a traditional garage, but with plenty of space. This particular plan has 9' doors on each side. The flexibility of this plan is also evident in many ways, not only can the home itself be essentially "whatever you want", the side garages can be removed for just a simple Farmhouse, or you could choose one on the left side of the home and convert the right side to an inviting porch, or even consider an In-Law Suite? The functionality and choices are endless. The inviting front porch adds a warm, welcoming touch, making it easy to imagine relaxing evenings and quality time spent outdoors. The Hidden Valley is more than a house—it's a place to call home.