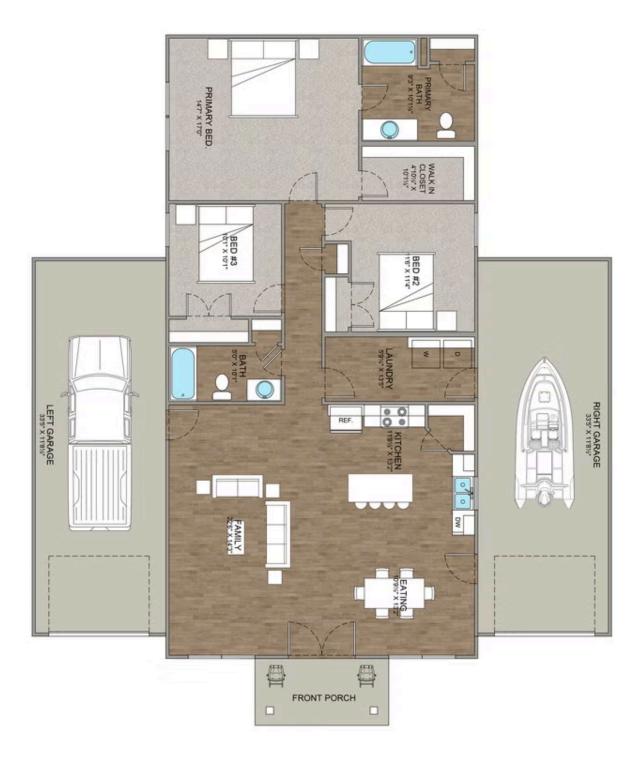

## Priced From **\$206,990**

**3 Exterior Styles Available** 

- \_□ 1,568+ Sq. Ft.
- 📇 3 Bedrooms
- 🚊 2 Bathrooms

The Hidden Valley is a charming barndominium design that combines cozy living with modern convenience. With 1,568 square feet of heated space, this design features an open-concept layout that seamlessly connects the family room, kitchen, and dining area. It's a perfect setup for both everyday living and hosting gatherings with loved ones. The home portion of this barndominium is part of our Design By U series, meaning that the home's floorplan can be easily modified with additional bedrooms and bathrooms, depending on you and your family's needs.

This thoughtfully crafted plan also offers flexible options for attached garages, so you can customize the home to fit your needs. These are designed as 12' x 34' so more of a traditional garage, but with plenty of space. This particular plan has 9' doors on each side. The flexibility of this plan is also evident in many ways, not only can the home itself be essentially "whatever you want", the side garages can be removed for just a simple Farmhouse, or you could choose one on the left side of the home and convert the right side to an inviting porch, or even consider an In-Law Suite? The functionality and choices are endless. The inviting front porch adds a warm, welcoming touch, making it easy to imagine relaxing evenings and quality time spent outdoors. The Hidden Valley is more than a house—it's a place to call home.