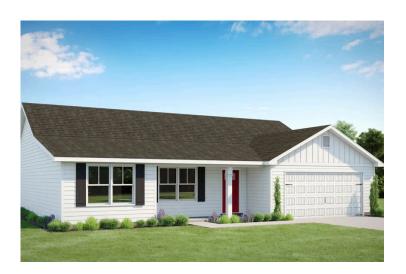

## Fountain

Priced From \$235,990

**1 Exterior Styles Available** 

\_ 1,704+ Sq. Ft.

4 Bedrooms

2 Bathrooms

🖴 2 Car Garage

The Fountain combines modern elegance with relaxed living, offering a thoughtfully designed space that's ideal for entertaining or simply unwinding. With four bedrooms and two bathrooms, this home provides both flexibility and functionality to fit your lifestyle.

## Fountain

This brochure likely depicts actual pictures of homes that were personalized for their owners by Red Door Homes, so what is pictured may not be the Included Feature version of this Home Plan or even be an actual depiction of size, etc. due to available structural changes. Furthermore, Red Door Homes reserves the right to make changes or updates to home plans at any time, so the best information can be learned by speaking with one of our Dream Home Consultants to better understand what we have available, how you can personalize the home to your liking, and create your own Dream Home.