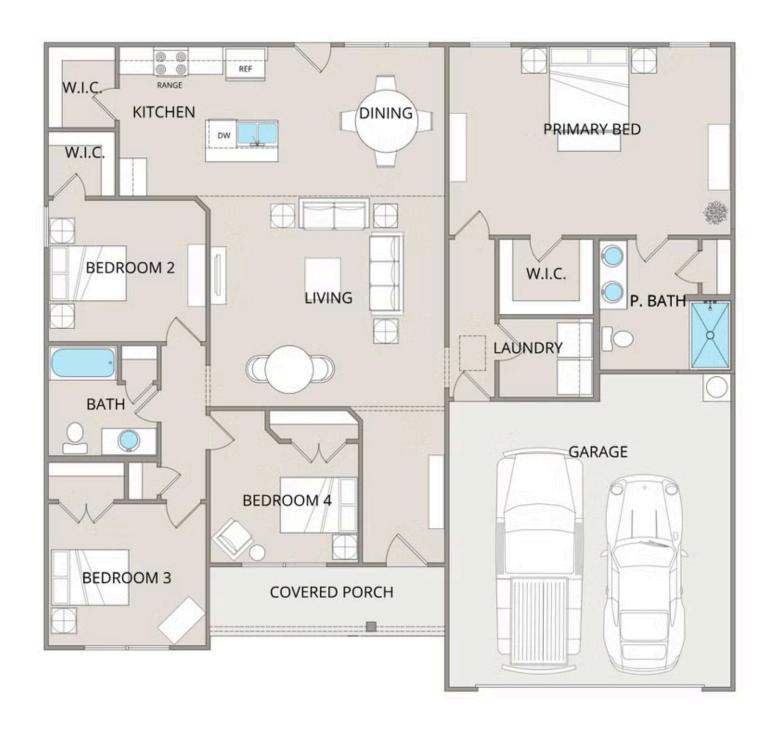

## Fountain

Priced From \$235,990

**1 Exterior Styles Available** 

\_ 1,704+ Sq. Ft.

4 Bedrooms

2 Bathrooms

🖴 2 Car Garage

The Fountain combines modern elegance with relaxed living, offering a thoughtfully designed space that's ideal for entertaining or simply unwinding. With four bedrooms and two bathrooms, this home provides both flexibility and functionality to fit your lifestyle.

Designed with privacy in mind, the split-bedroom layout ensures a quiet retreat in the spacious primary suite, complete with a luxurious en-suite bathroom and walk-in closet. The open-concept kitchen flows seamlessly into the dining area and great room, creating a welcoming space perfect for gatherings or quiet nights in. With upgraded cabinetry, granite countertops, stainless steel appliances, and a sleek pull-out faucet, the kitchen is both stylish and practical.

For those who love outdoor living, the option to add a covered porch offers the perfect spot to sip coffee in the morning or relax at the end of the day. The fourth bedroom can easily be transformed into a home office, study, or playroom, giving you the flexibility to adapt the space to your needs.

With customization options and high-quality finishes—including upgraded baseboards, stylish interior doors, and coordinated hardware—the Fountain floorplan is designed to grow with you, offering the perfect balance of comfort, versatility, and modern design.