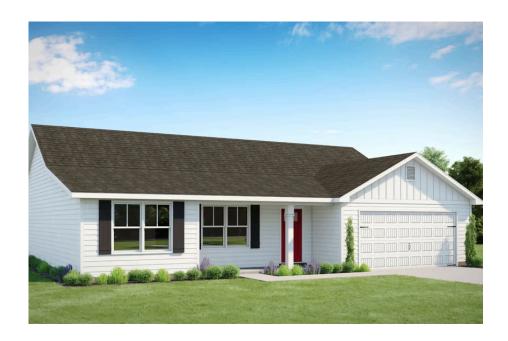

## Fountain

Priced From \$235,990

**1 Exterior Styles Available** 

\_ 1,704+ Sq. Ft.

4 Bedrooms

2 Bathrooms

🖴 2 Car Garage

The Fountain combines modern elegance with relaxed living, offering a thoughtfully designed space that's ideal for entertaining or simply unwinding. With four bedrooms and two bathrooms, this home provides both flexibility and functionality to fit your lifestyle.

## Fountain

This brochure likely depicts actual pictures of homes that were personalized for their owners by Red Door Homes, so what is pictured may not be the Included Feature version of this Home Plan or even be an actual depiction of size, etc. due to available structural changes. Furthermore, Red Door Homes reserves the right to make changes or updates to home plans at any time, so the best information can be learned by speaking with one of our Dream Home Consultants to better understand what we have available, how you can personalize the home to your liking, and create your own Dream Home.