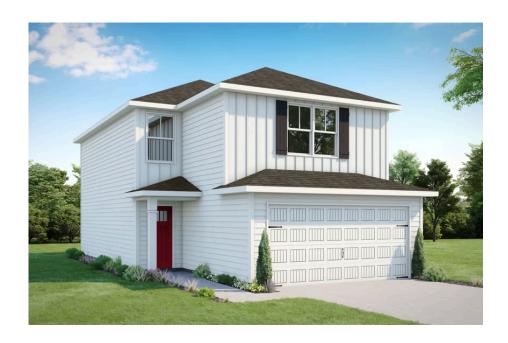

## Farmville

Priced From \$223,990

**1 Exterior Styles Available** 

\_ 1,539+ Sq. Ft.

3 Bedrooms

2.5 Bathrooms

**2 Car Garage** 

The Farmville is a charming two-story home that balances comfort and functionality, offering three bedrooms, two and a half bathrooms, and a two-car garage across 1,539 square feet of well-planned living space.

The Farmville is more than just a house—it's a space designed for comfort, convenience, and the opportunity to make it truly your own.

This brochure likely depicts actual pictures of homes that were personalized for their owners by Red Door Homes, so what is pictured may not be the Included Feature version of this Home Plan or even be an actual depiction of size, etc. due to available structural changes. Furthermore, Red Door Homes reserves the right to make changes or updates to home plans at any time, so the best information can be learned by speaking with one of our Dream Home Consultants to better understand what we have available, how you can personalize the home to your liking, and create your own Dream Home.