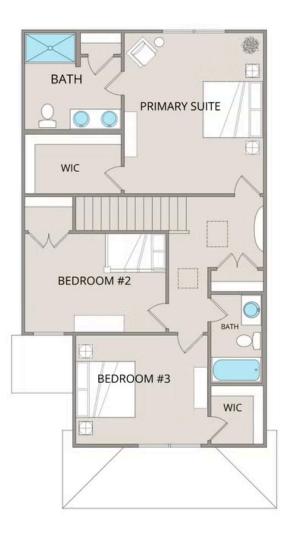

Upstairs, the spacious primary suite features a large walk-in closet and an upgraded en-suite bathroom with a fiberglass shower, raised-height vanity, and modern finishes. Two additional bedrooms provide flexibility for guests, a home office, or extra storage, each offering generous closet space.