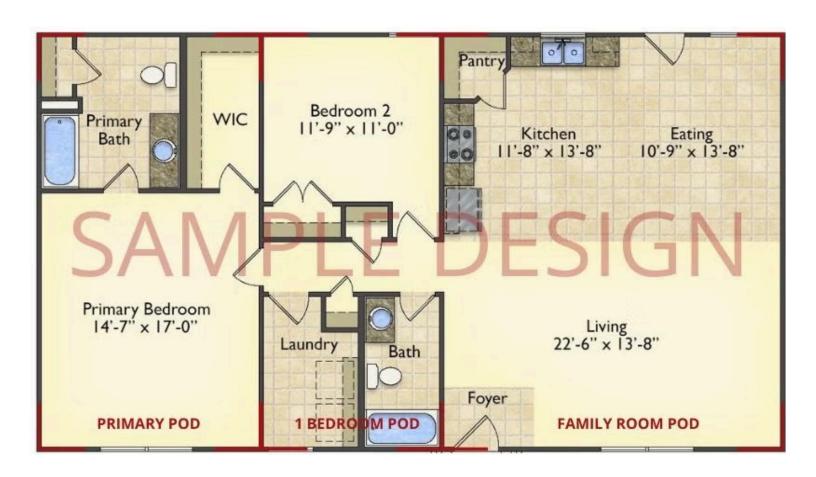

# Call for Price

11 Exterior Styles Available

983+ Sq. Ft.

📇 1 - 6 Bedrooms

🔒 1 - 3 Bathrooms

DesignByU! Our newest DesignByU Plan System is a unique and cost effective solution with the PRIMARY focus being the ability to Personally Design YOUR Dream Home using our plan pieces or pre-designed home sections. With this DesignByU concept, there are a wide range of plan pieces for you to assemble to create a unique floor plan that best fits YOUR family and YOUR budget. There are hundreds of variations allowing you to piece together your Dream Home!

This method of design is a NEW and Innovative way to personalize your home. No more starting from scratch on a plan or trying to re-configure a singular floorplan to work for your family and budget. Using predesigned and inter-connecting home parts, our DesignByU System gives you the ability to assemble/design the home that you want and the home that is RIGHT for you!

#### DesignByU Wake

Narrow Modern

Wide Farmhouse

Wide Southern

Narrow Farmhouse

Narrow Classic