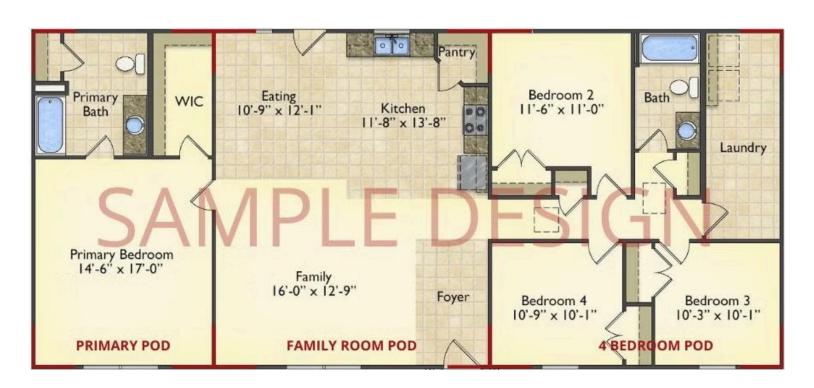

# Call for Price

11 Exterior Styles Available

983+ Sq. Ft.

📇 1 - 6 Bedrooms

🔒 1 - 3 Bathrooms

DesignByU! Our newest DesignByU Plan System is a unique and cost effective solution with the PRIMARY focus being the ability to Personally Design YOUR Dream Home using our plan pieces or pre-designed home sections. With this DesignByU concept, there are a wide range of plan pieces for you to assemble to create a unique floor plan that best fits YOUR family and YOUR budget. There are hundreds of variations allowing you to piece together your Dream Home!

This method of design is a NEW and Innovative way to personalize your home. No more starting from scratch on a plan or trying to re-configure a singular floorplan to work for your family and budget. Using predesigned and inter-connecting home parts, our DesignByU System gives you the ability to assemble/design the home that you want and the home that is RIGHT for you!

#### DesignByU Wake

Narrow Modern

Wide Farmhouse

Wide Southern

Narrow Farmhouse

Narrow Classic