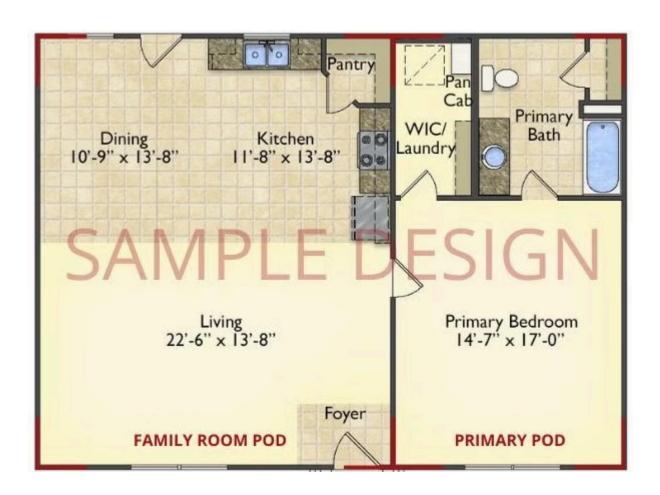

# Call for Price

11 Exterior Styles Available

983+ Sq. Ft.

📇 1 - 6 Bedrooms

🔒 1 - 3 Bathrooms

DesignByU! Our newest DesignByU Plan System is a unique and cost effective solution with the PRIMARY focus being the ability to Personally Design YOUR Dream Home using our plan pieces or pre-designed home sections. With this DesignByU concept, there are a wide range of plan pieces for you to assemble to create a unique floor plan that best fits YOUR family and YOUR budget. There are hundreds of variations allowing you to piece together your Dream Home!

This method of design is a NEW and Innovative way to personalize your home. No more starting from scratch on a plan or trying to re-configure a singular floorplan to work for your family and budget. Using predesigned and inter-connecting home parts, our DesignByU System gives you the ability to assemble/design the home that you want and the home that is RIGHT for you!